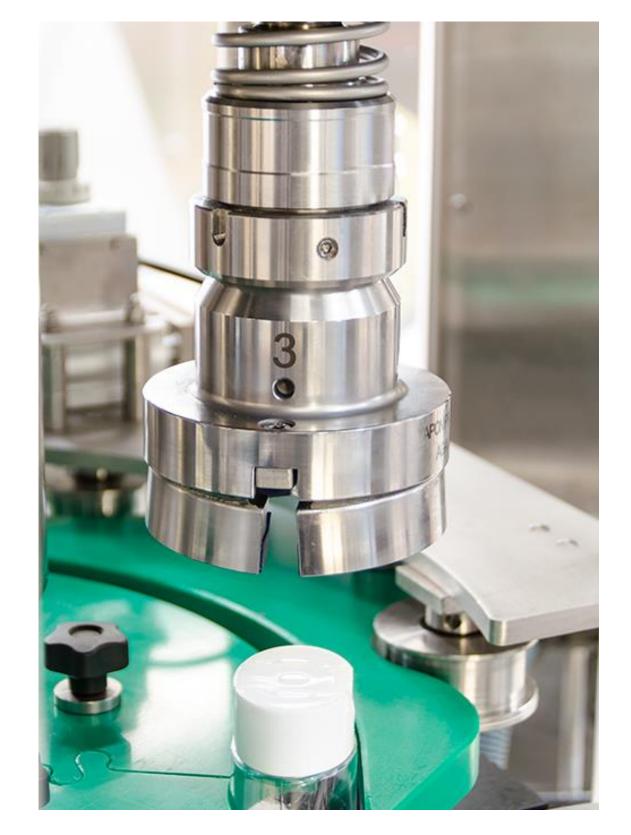

#### TEDELTA CAR-103-TR-PZ-SV

1. Capping machine with servo heads. Orienting the cap with the bottle.

- 1. Rotary Capping Machine.
- 2. Cap sorting systems
- 3. Pick and place system.
- 4. Capping Heads.