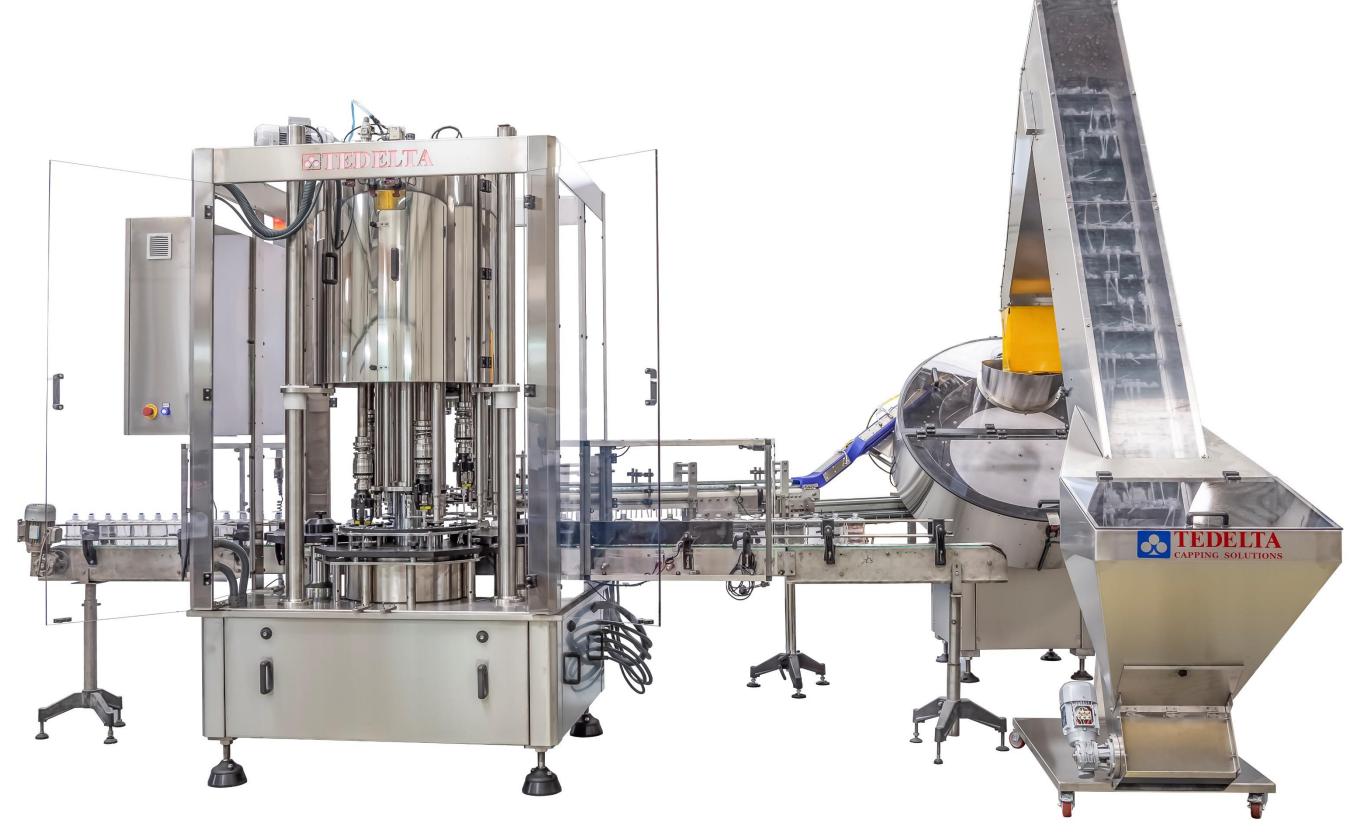

#### TEDELTA CAR-108-TR-PZ

✓ <u>Application and Sectors:</u> Coffee

✓ Production: 220 bpm

✓ Capping Heads: 8 heads.

#### TEDELTA - CAR-108-TR-PZ