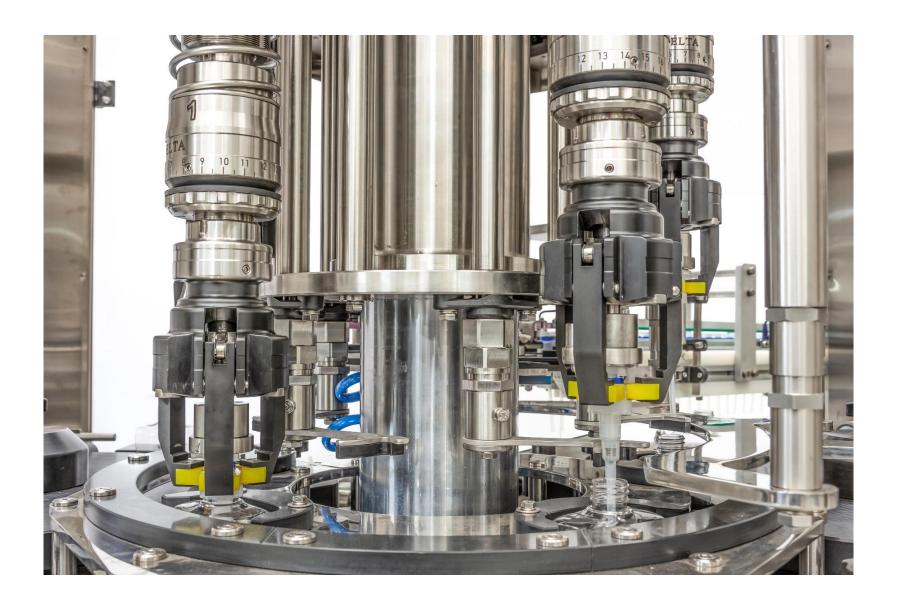

#### TEDELTA CAR-103-TR-PZ-SV

1. Capping machine with servo heads. Orienting the cap with the bottle.

- 1. Rotary Capping Machine.
- 2. Cap sorting systems
- 3. Pick and place system.
- 4. Capping Heads.