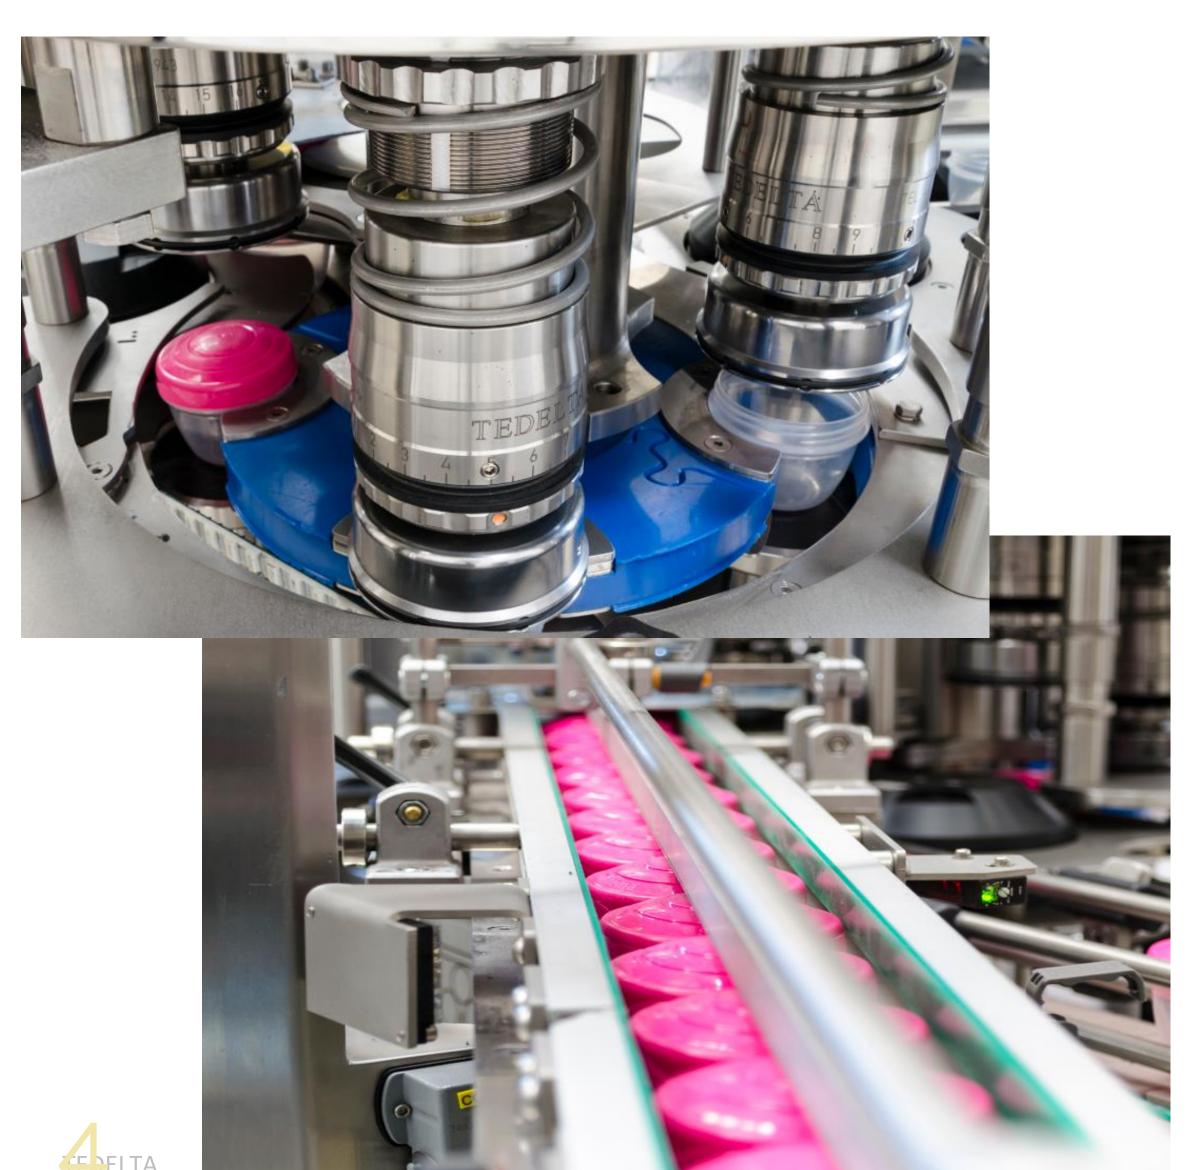

#### TEDELTA TRIPLEX CAR-106-PR-TR-ST

✓ <u>Application and Sectors:</u> Beverages

✓ Production: 120 bpm

✓ Capping Heads: 4 heads.

1. Dúplex machine with pick and place and pick-off system.

**NEW ZEALAND** 

Features:

✓ Production: 120 bpm

✓ Capping Heads: 4 heads.

VILLER LE BOUILLET (BELGIUM))

✓ <u>Application and Sectors:</u> Food

✓ Production: 120 bpm

✓ Capping Heads: 4 heads.

TEDELTA