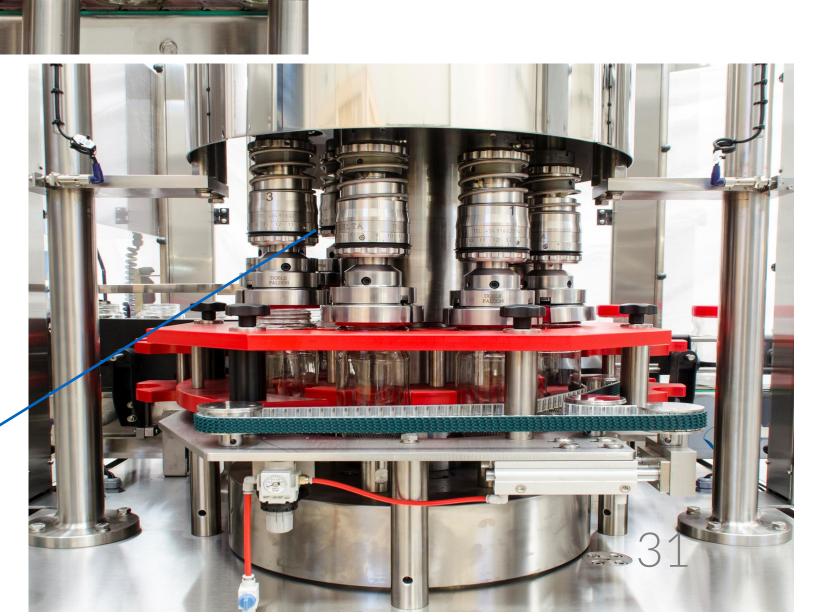

#### TEDELTA CAR-106-TR-PZ

✓ Aplications and sector: Nutritional Suplements

✓ Production: 180 bpm.

✓ Capping Head: 36 heads.

- 1. Automatic Rotary capping machine.
- 2. With pick off system.
- 3. Horizontal cap orientator by gravity systems.
- 4. Horizontal conveyor belt for feeding caps and container.
- 5. With inspection system and rejection system.