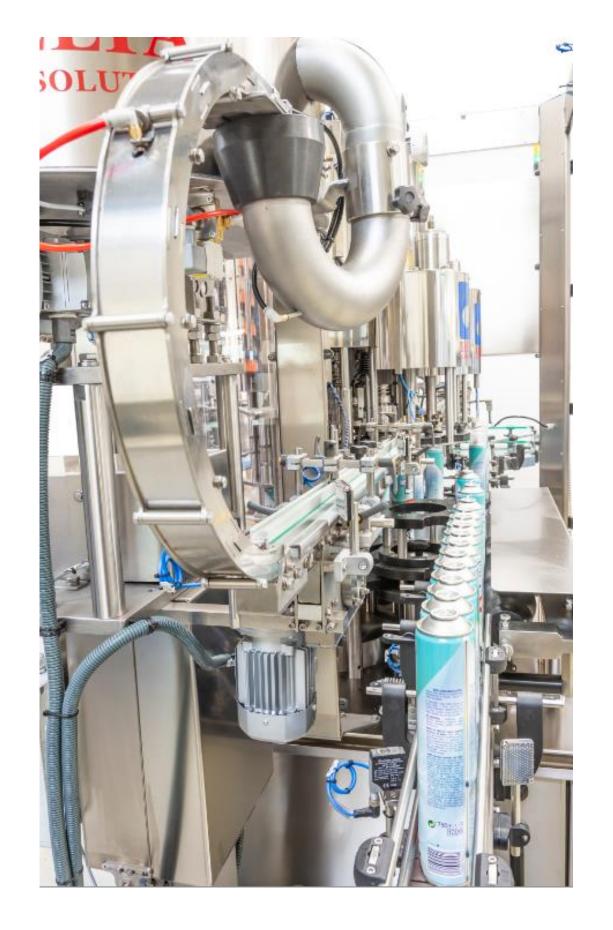

#### TEDELTA CAR-106-TR-PZ

✓ Aplications and sector: Nutritional Suplements

✓ Production: 180 bpm.

✓ Capping Head: 36 heads.

- 1. Automatic Rotary capping machine.
- 2. With pick off system.
- 3. Horizontal cap orientator by gravity systems.
- 4. Horizontal conveyor belt for feeding caps and container.
- 5. With inspection system and rejection system.

#### Features:

- ✓ Aplication and sector: Drinks and health
- ✓ Production: 166 bpm
- ✓ Magnetic Capping heads : with gripping systems, 6 units.

- 2. Pick and place system, double cap chute and double mechanical hopper.
- 3. Capping heads with grippings systems.

#### Features:

- ✓ <u>Aplication and Sector:</u> Chemical Products
- ✓ Production: 166 bpm.
- ✓ Magnetic capping head: 6 capping heads with gripping system.

- 1. Automatic rotary capping machine.
- 1. Pick and place system, Dobble cap chute and spacer for the Hopper.
- 1. Magnetic capping head with gripping system.