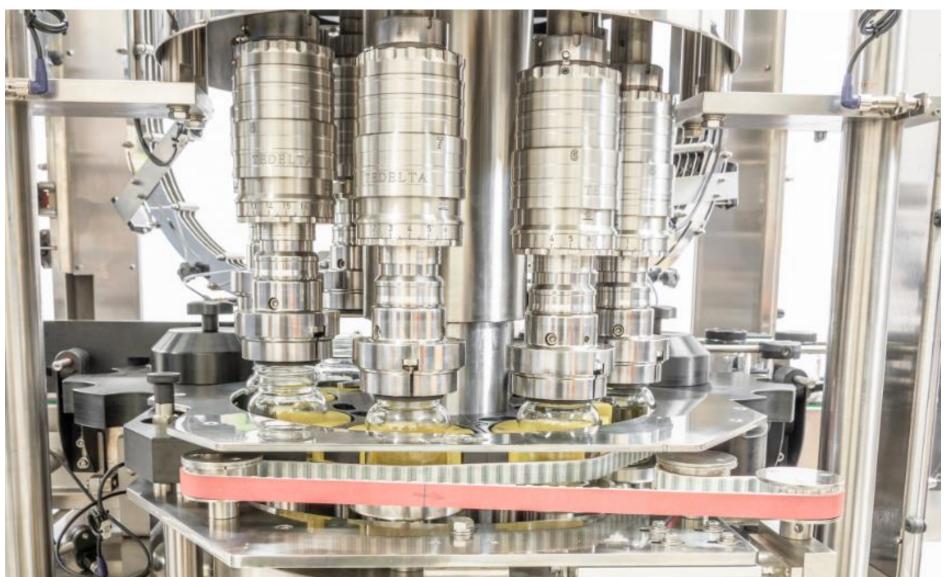

#### TEDELTA CAR-103-TR-PZ-SV

#### Features:

✓ <u>Application and Sectors:</u> Nutrition and health

✓ Production: 85 bpm

✓ Capping Heads: 3 heads.

#### TEDELTA CAR-103-TR-PZ-SV

1. Capping machine with servo heads. Orienting the cap with the bottle.

- 1. Rotary Capping Machine.
- 2. Cap sorting systems
- 3. Pick and place system.
- 4. Capping Heads.