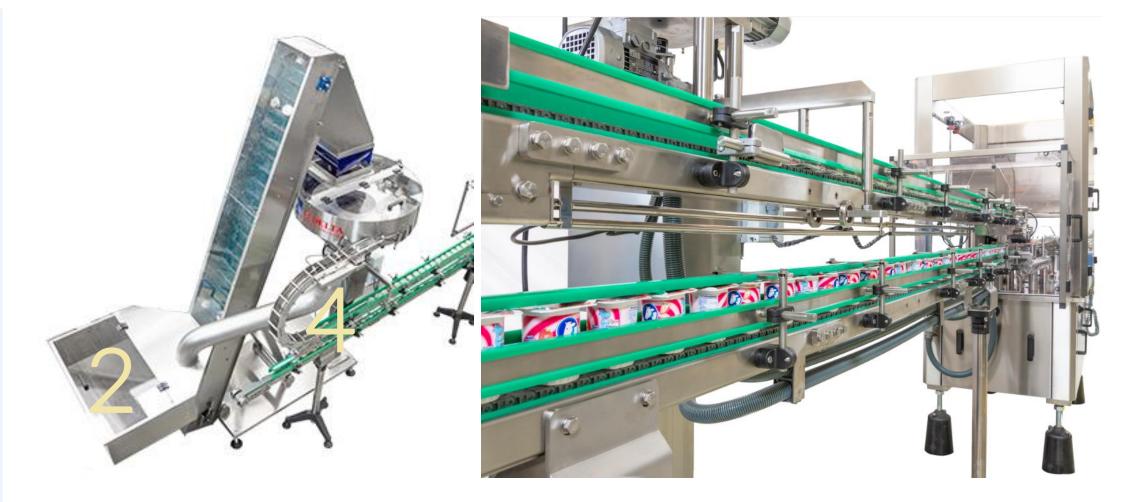

#### TEDELTA CAR-106-TR-PZ

✓ Aplications and sector: Nutritional Suplements

✓ Production: 180 bpm.

✓ Capping Head: 36 heads.

- 1. Automatic Rotary capping machine.
- 2. With pick off system.
- 3. Horizontal cap orientator by gravity systems.
- 4. Horizontal conveyor belt for feeding caps and container.
- 5. With inspection system and rejection system.