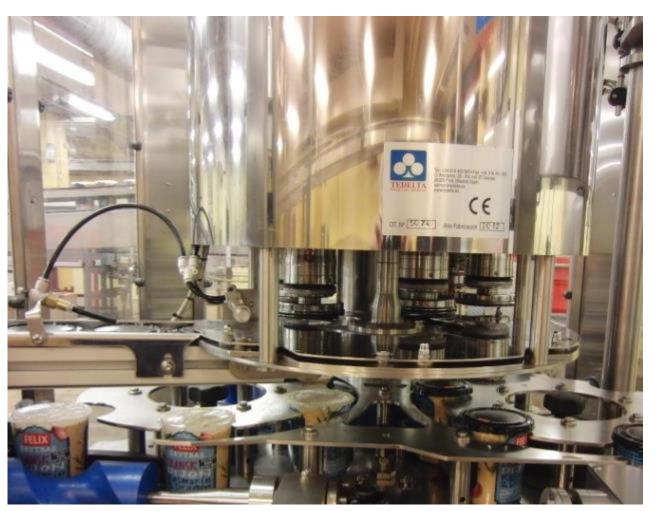

#### TEDELTA CAR-108-TR-PZ

✓ <u>Application and Sectors:</u> Coffee

✓ Production: 220 bpm

✓ Capping Heads: 8 heads.

#### TEDELTA - CAR-108-TR-PZ

#### **MACHINE DETAILS**

Cap Chute adjustable

Central, guide back guide and lateral guide.

Cap delivery system: Pick and place

Cap dispenser

Magnetic Capping head with gripping system CM-706-TR/PZ