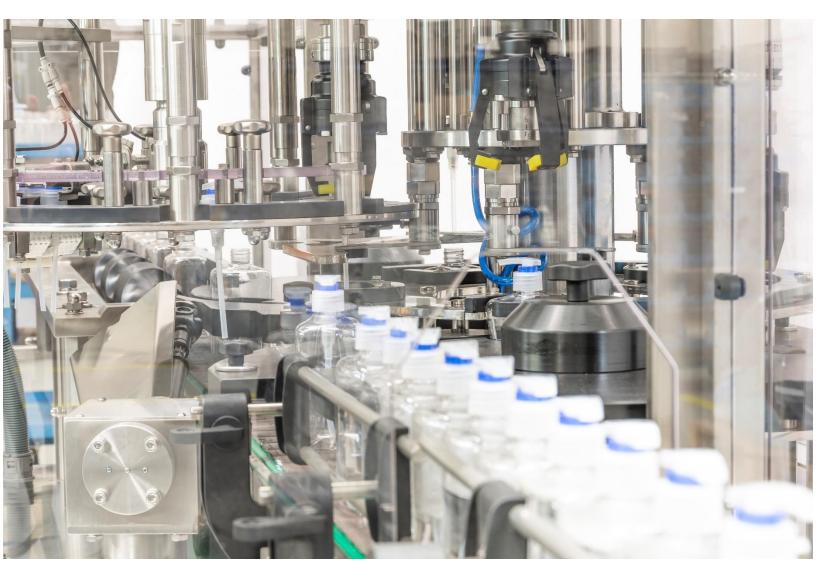

#### TEDELTA LIDDING SYSTEMS

- 1. Lidding system Lineal Machine with pick off system.
- 2. Cap Feeder.
- 3. Sorter and orientation of caps, parallel cap conveyor to container conveyor.
- 4. 180 °C curve chute.
- 5. Cap production: up to 10.000 bottles/hours.