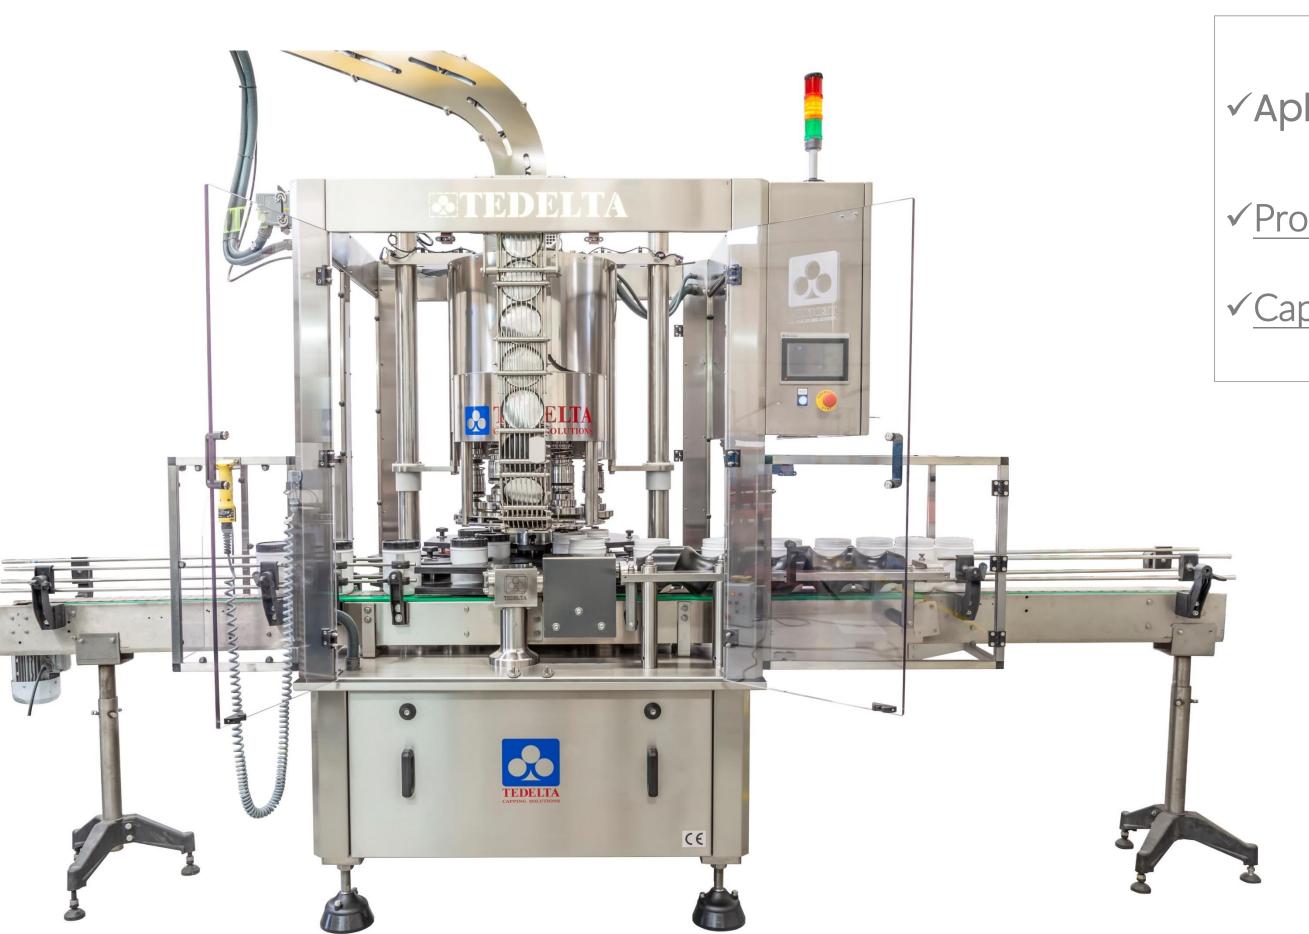

#### TEDELTA CAR-106-TR-PZ

✓ Aplications and sector: Nutritional Suplements

✓ Production: 180 bpm.

✓ Capping Head: 36 heads.

- 1. Automatic Rotary capping machine.
- 2. With pick off system.
- 3. Horizontal cap orientator by gravity systems.
- 4. Horizontal conveyor belt for feeding caps and container.
- 5. With inspection system and rejection system.