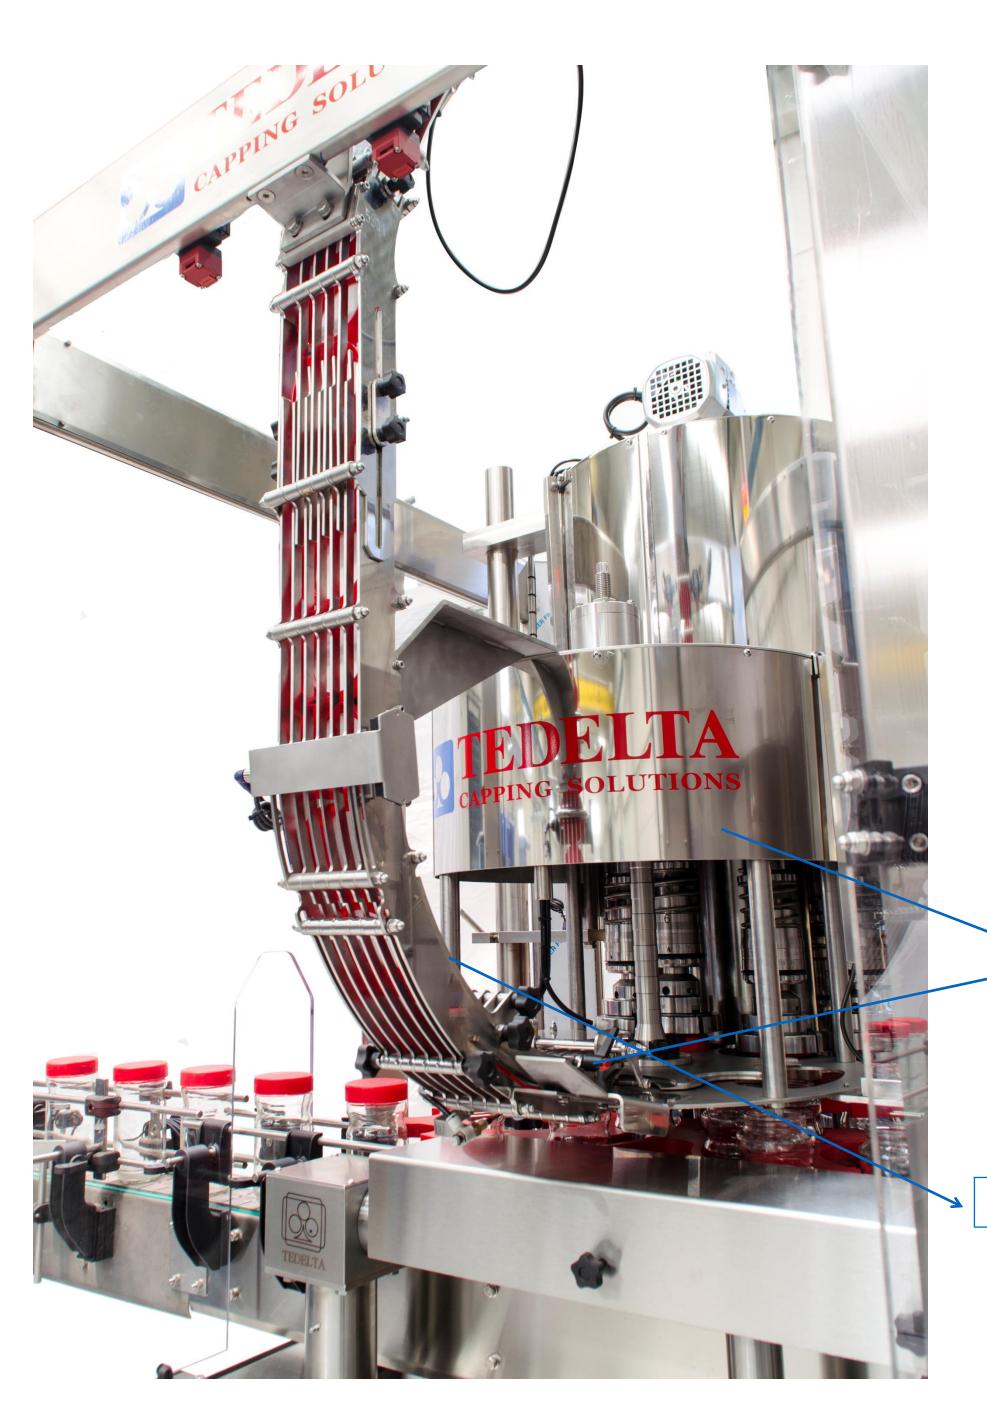

#### **MACHINE DETAILS**

Cap Chute adjustable

Central, guide back guide and lateral guide.

Cap delivery system: Pick and place

Cap dispenser

Magnetic Capping head with gripping system CM-706-TR/PZ