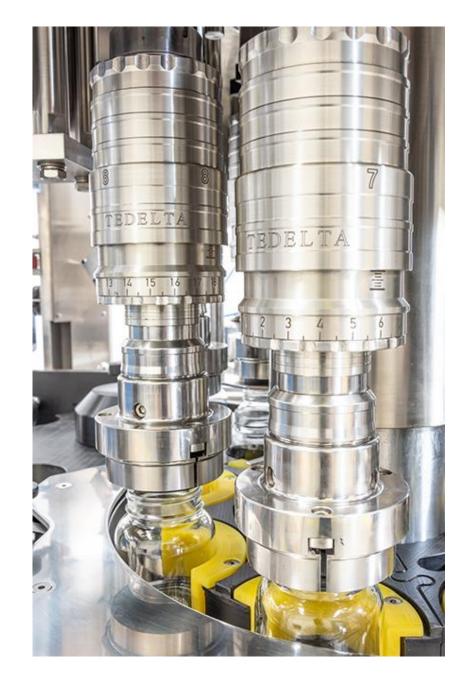

#### TEDELTA CAR-106-TR-PZ

✓ Aplications and sector: Nutritional Suplements

✓ Production: 180 bpm.

✓ Capping Head: 36 heads.

- 1. Automatic Rotary capping machine.
- 2. With pick off system.
- 3. Horizontal cap orientator by gravity systems.
- 4. Horizontal conveyor belt for feeding caps and container.
- 5. With inspection system and rejection system.

#### TEDELTA CAR-106-TR-PZ