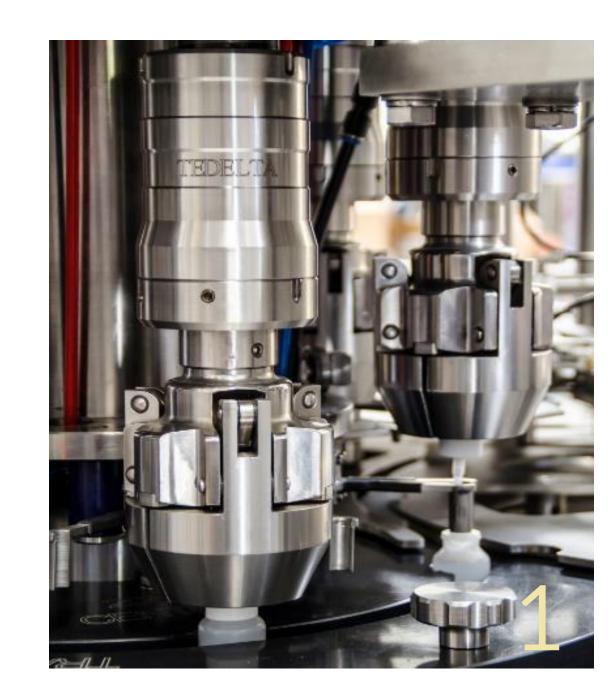

#### TEDELTA CAR-106-TR-PZ

✓ Aplications and sector: Nutritional Suplements

✓ Production: 180 bpm.

✓ Capping Head: 36 heads.

- 1. Automatic Rotary capping machine.
- 2. With pick off system.
- 3. Horizontal cap orientator by gravity systems.
- 4. Horizontal conveyor belt for feeding caps and container.
- 5. With inspection system and rejection system.

TEDELT/