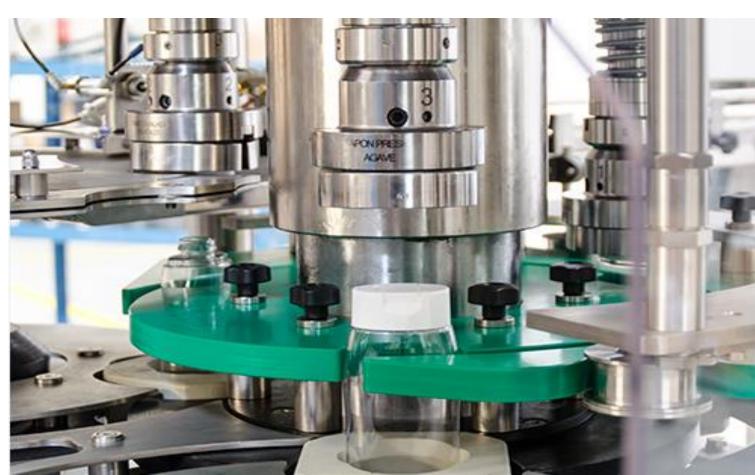

#### TEDELTA CAR-106-TR-PZ

✓ Aplications and sector: Nutritional Suplements

✓ Production: 180 bpm.

✓ Capping Head: 36 heads.

- 1. Automatic Rotary capping machine.
- 2. With pick off system.
- 3. Horizontal cap orientator by gravity systems.
- 4. Horizontal conveyor belt for feeding caps and container.
- 5. With inspection system and rejection system.

#### TEDELTA CAR-103-TR-PZ-SV

1. Capping machine with servo heads. Orienting the cap with the bottle.

- 1. Rotary Capping Machine.
- 2. Cap sorting systems
- 3. Pick and place system.
- 4. Capping Heads.