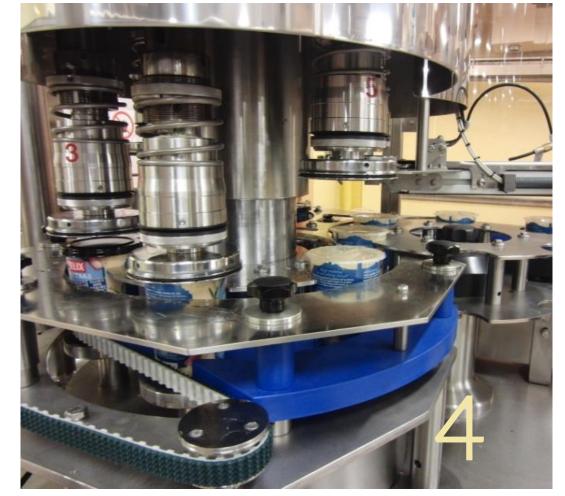

#### TEDELTA CAR-1036-TR-PR-VC

- 1. Rotary Capping machine with pick and place system.
- 2. Cap Sorting system at 800 bpm.
- 3. Capping heads with vacuum system.

#### Features:

- ✓ <u>Application and Sectors</u>: Dairy and derivates
- ✓ Production: 800bpm
- ✓ Capping Heads: 36 heads.

#### TEDELTA CAR-1036-TR-PR-VC