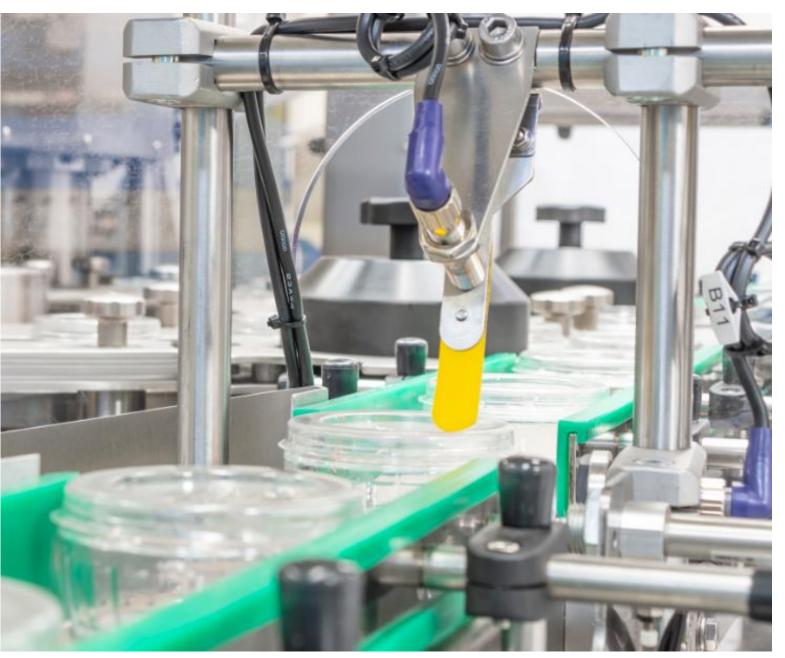

#### TEDELTA CAR-103-TR-PZ-SV

1. Capping machine with servo heads. Orienting the cap with the bottle.

- 1. Rotary Capping Machine.
- 2. Cap sorting systems
- 3. Pick and place system.
- 4. Capping Heads.