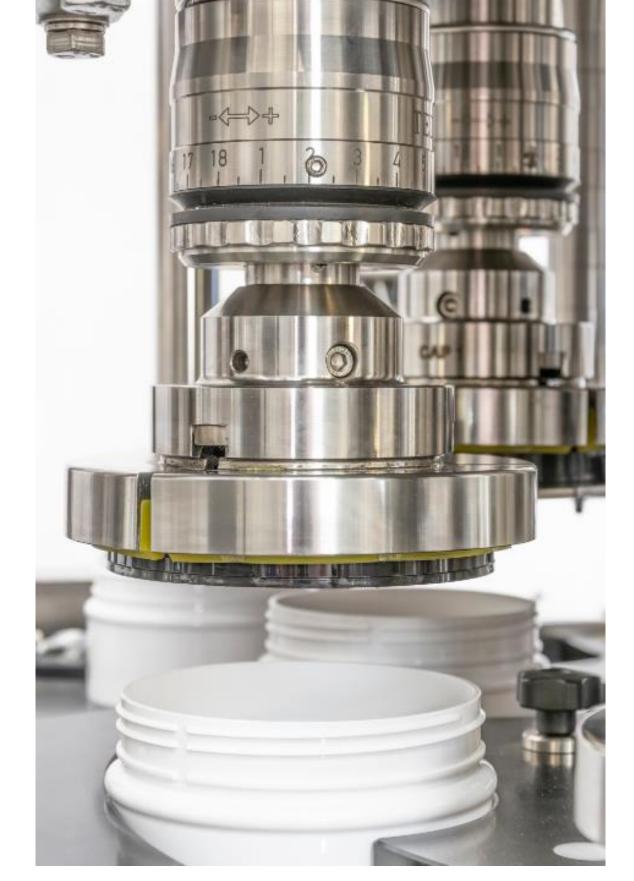

#### Features:

- ✓ <u>Application and Sectors</u>: Dairy and derivates
- ✓ Production: 800bpm
- ✓ Capping Heads: 36 heads.

#### TEDELTA CAR-1036-TR-PR-VC

- 1. Rotary Capping machine with pick and place system.
- 2. Cap Sorting system at 800 bpm.
- 3. Capping heads with vacuum system.