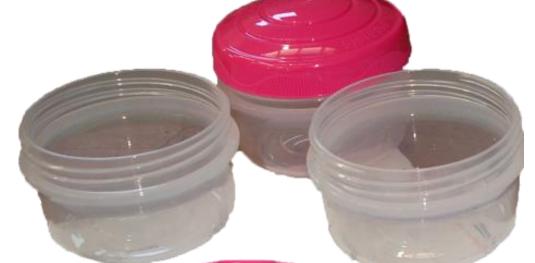

#### TEDELTA TRIPLEX CAR-106-PR-TR-ST

✓ <u>Application and Sectors:</u> Beverages

✓ Production: 120 bpm

✓ Capping Heads: 4 heads.

1. Dúplex machine with pick and place and pick-off system.

**NEW ZEALAND** 

Features:

✓ Production: 120 bpm

✓ Capping Heads: 4 heads.

VILLER LE BOUILLET (BELGIUM))

✓ <u>Application and Sectors:</u> Food

✓ Production: 120 bpm

✓ Capping Heads: 4 heads.

TEDELTA