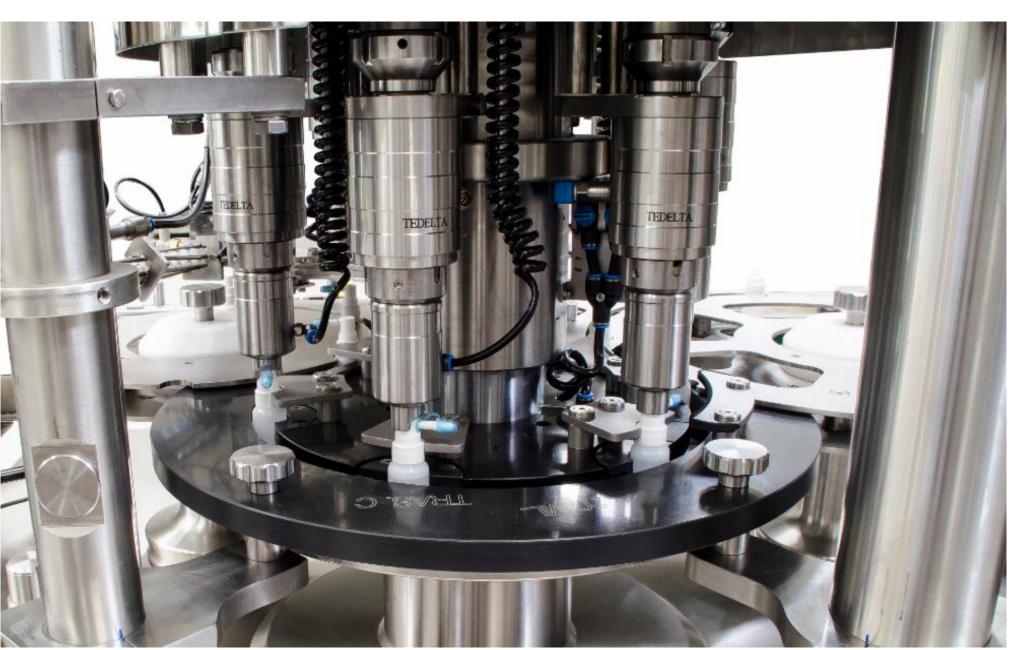

#### TEDELTA CAR-1036-TR-PR-VC

#### Features:

- ✓ <u>Application and Sectors</u>: Dairy and derivates
- ✓ Production: 800bpm
- ✓ Capping Heads: 36 heads.

#### TEDELTA CAR-1036-TR-PR-VC

- 1. Rotary Capping machine with pick and place system.
- 2. Cap Sorting system at 800 bpm.
- 3. Capping heads with vacuum system.