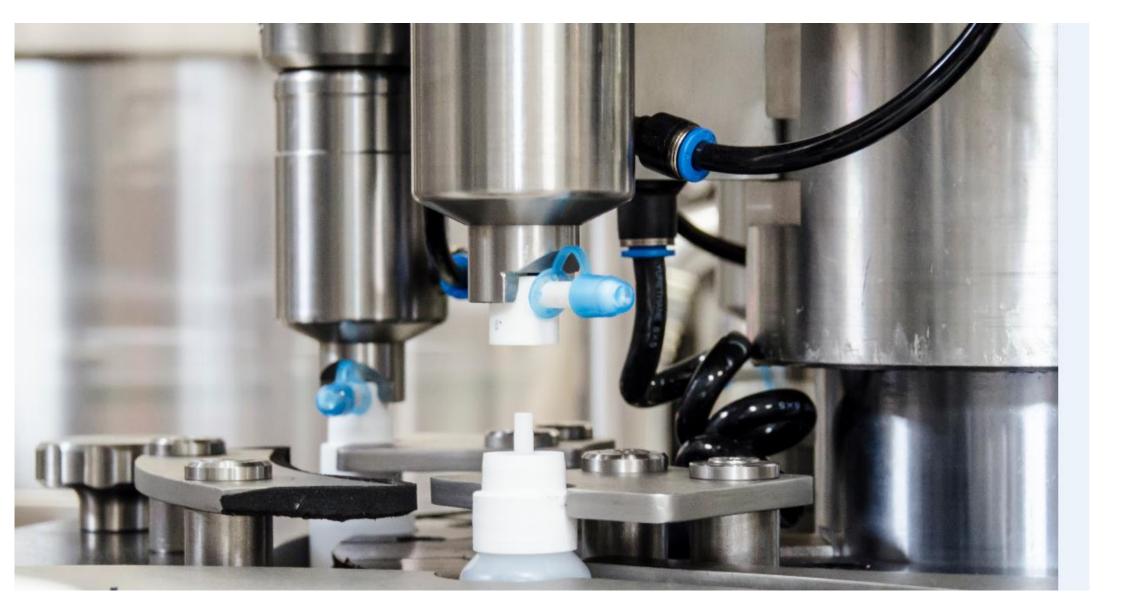

#### TEDELTA CAR-106-TR-PZ

✓ Aplications and sector: Nutritional Suplements

✓ Production: 180 bpm.

✓ Capping Head: 36 heads.

- 1. Automatic Rotary capping machine.
- 2. With pick off system.
- 3. Horizontal cap orientator by gravity systems.
- 4. Horizontal conveyor belt for feeding caps and container.
- 5. With inspection system and rejection system.

#### TEDELTA CAR-103-TR-PZ-SV

1. Capping machine with servo heads. Orienting the cap with the bottle.

- 1. Rotary Capping Machine.
- 2. Cap sorting systems
- 3. Pick and place system.
- 4. Capping Heads.