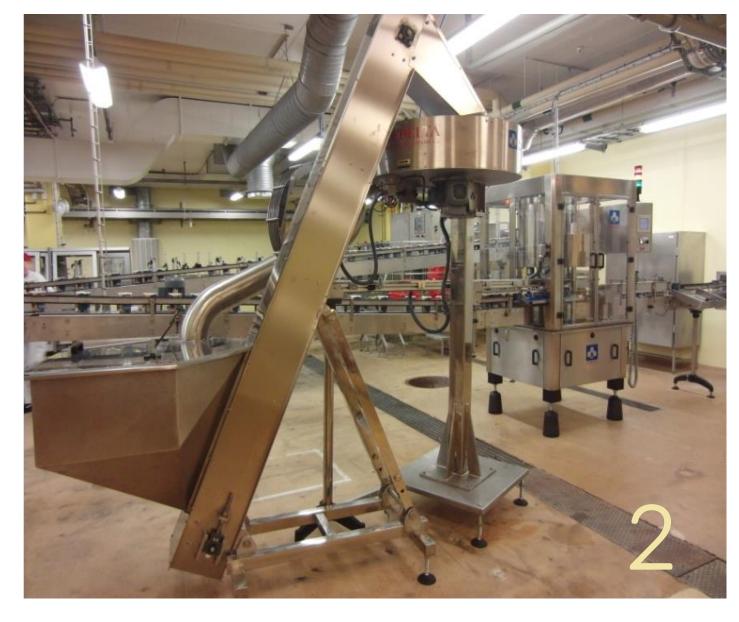

#### TEDELTA CAR-108-TR-PZ

✓ <u>Application and Sectors:</u> Coffee

✓ Production: 220 bpm

✓ Capping Heads: 8 heads.

#### TEDELTA - CAR-108-TR-PZ

#### **MACHINE DETAILS**

Cap Chute adjustable

Central, guide back guide and lateral guide.

Cap delivery system: Pick and place

Cap dispenser

Magnetic Capping head with gripping system CM-706-TR/PZ