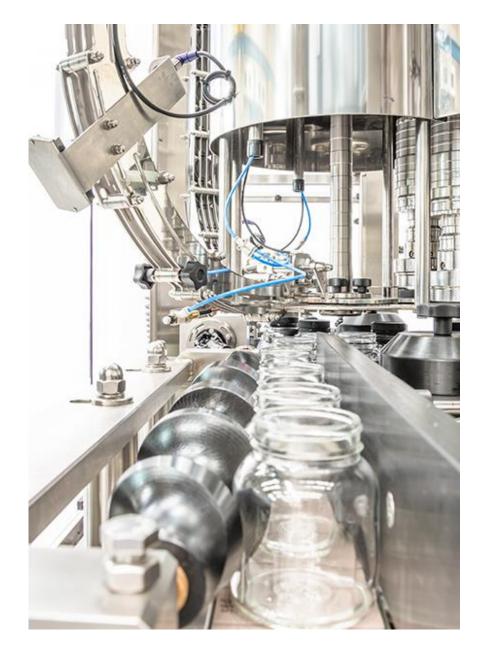

#### TEDELTA LIDDING SYSTEMS

- 1. Lidding system Lineal Machine with pick off system.
- 2. Cap Feeder.
- 3. Sorter and orientation of caps, parallel cap conveyor to container conveyor.
- 4. 180 °C curve chute.
- 5. Cap production: up to 10.000 bottles/hours.

#### TEDELTA LIDDING SYSTEMS

- 1. Automatic rotaty capping machine.
- 2. With pick off system.
- 3. Horizontal cap orientator by gravity system.
- 4. Horizontal conveyor belt for feeding capas and containers
- 5. Sistema de detección y expulsión de tapas.