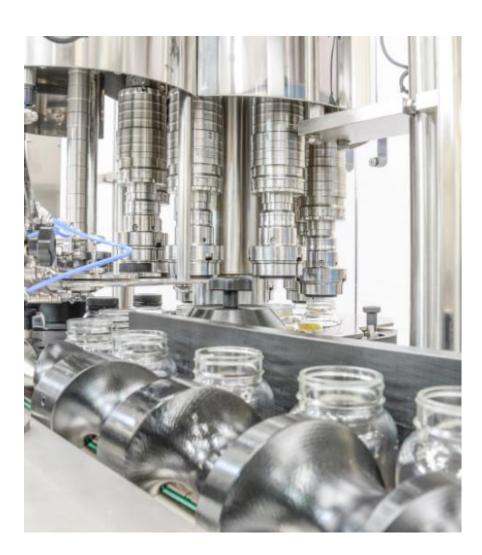

#### TEDELTA CAR-1036-TR-PR-VC

- 1. Rotary Capping machine with pick and place system.
- 2. Cap Sorting system at 800 bpm.
- 3. Capping heads with vacuum system.

#### Features:

- ✓ <u>Application and Sectors</u>: Dairy and derivates
- ✓ Production: 800bpm
- ✓ Capping Heads: 36 heads.