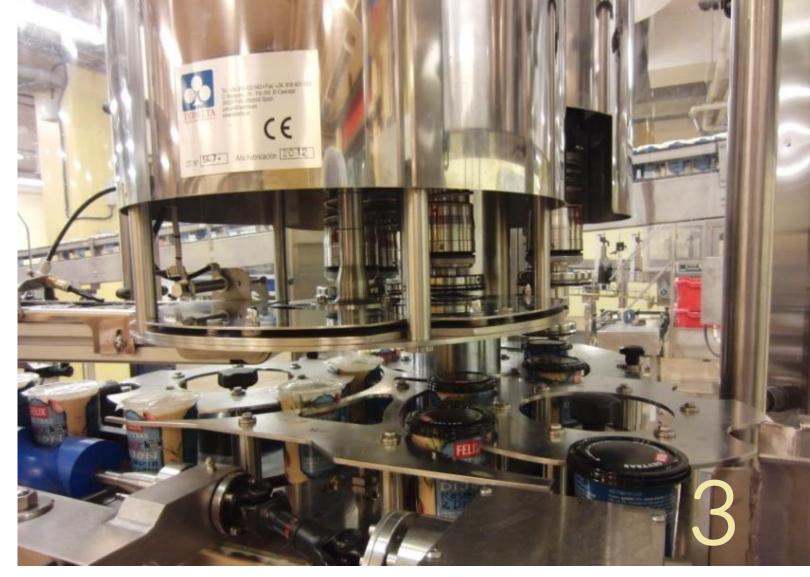

#### TEDELTA CAR-108-TR-PZ

✓ <u>Application and Sectors:</u> Coffee

✓ Production: 220 bpm

✓ Capping Heads: 8 heads.

#### TEDELTA - CAR-108-TR-PZ

#### **MACHINE DETAILS**

Cap Chute adjustable

Central, guide back guide and lateral guide.

Cap delivery system: Pick and place

Cap dispenser

Magnetic Capping head with gripping system CM-706-TR/PZ