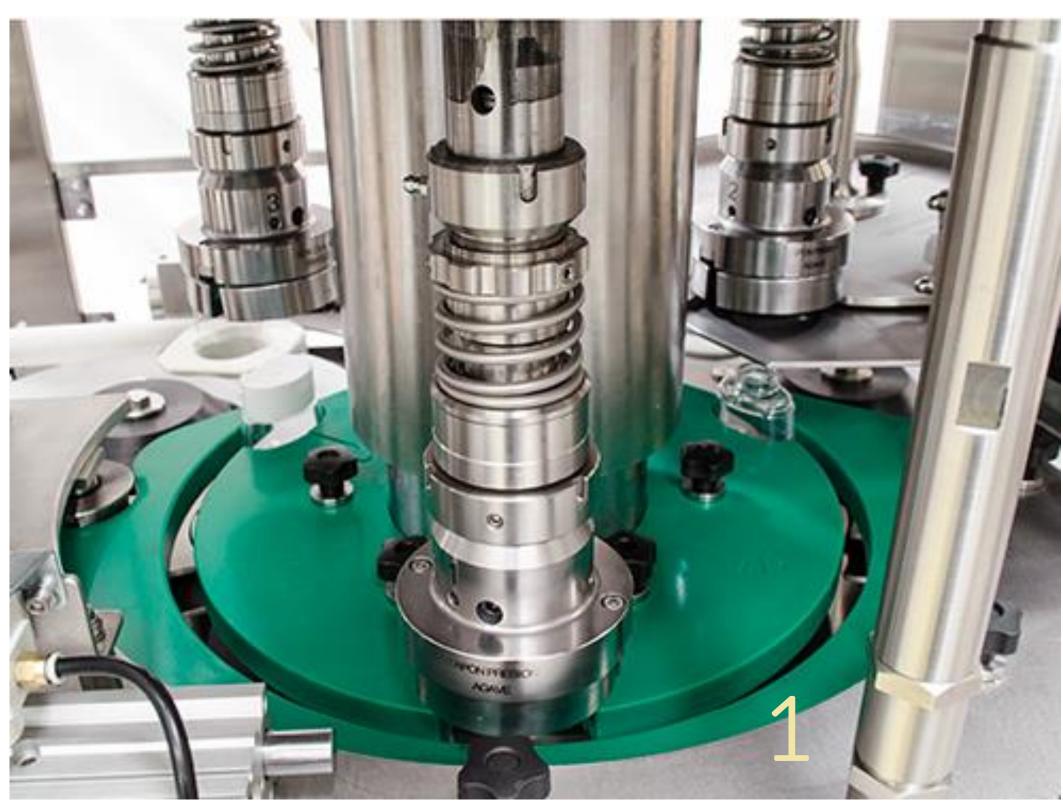

#### TEDELTA CAR-106-TR-PZ

✓ Aplications and sector: Nutritional Suplements

✓ Production: 180 bpm.

✓ Capping Head: 36 heads.

- 1. Automatic Rotary capping machine.
- 2. With pick off system.
- 3. Horizontal cap orientator by gravity systems.
- 4. Horizontal conveyor belt for feeding caps and container.
- 5. With inspection system and rejection system.

#### TEDELTA CAR-103-TR-PZ-SV

1. Capping machine with servo heads. Orienting the cap with the bottle.

- 1. Rotary Capping Machine.
- 2. Cap sorting systems
- 3. Pick and place system.
- 4. Capping Heads.