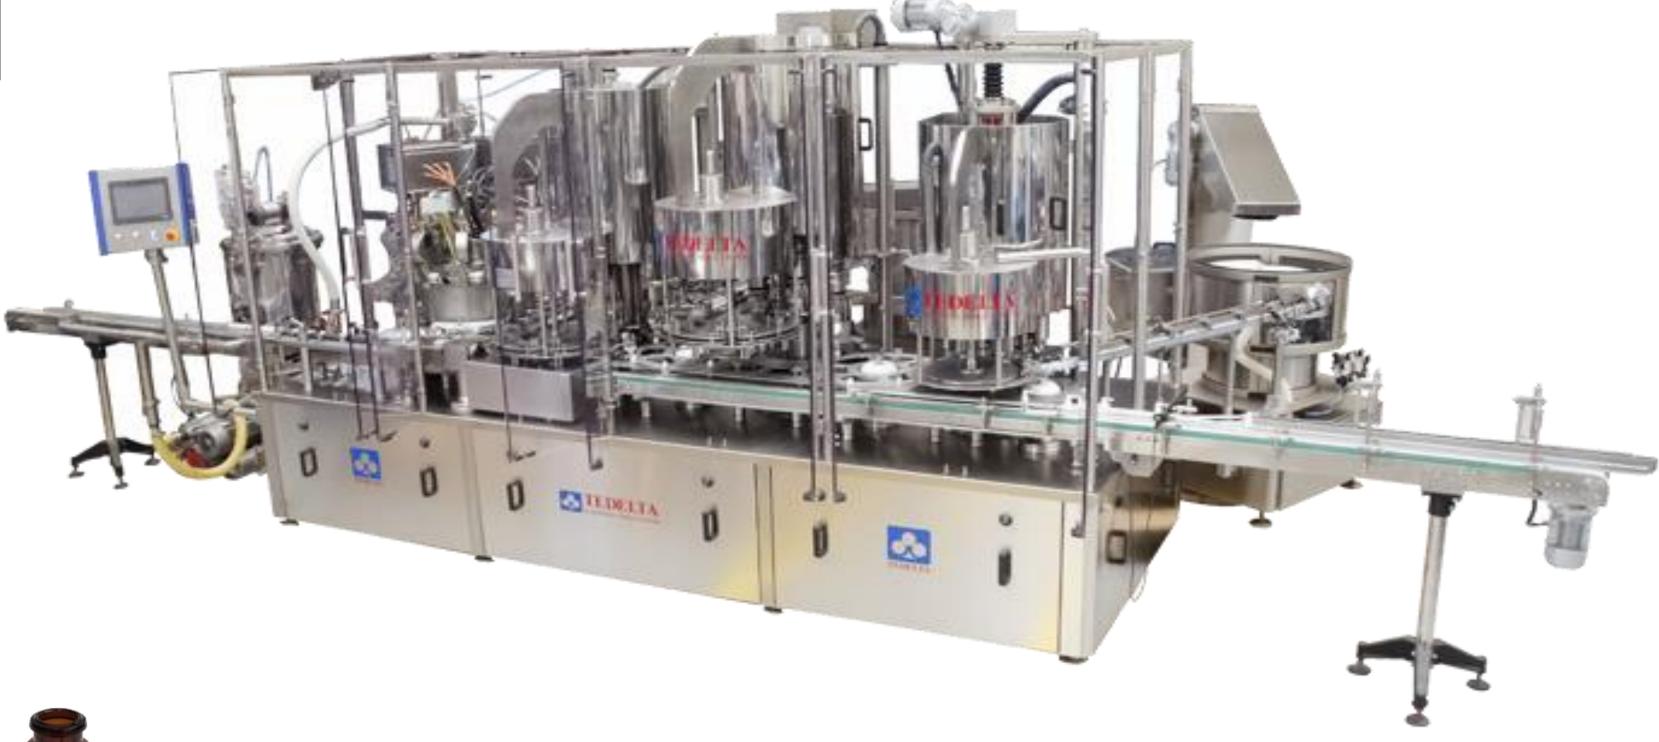

#### TEDELTA CAR-108-TR-PZ

✓ <u>Application and Sectors:</u> Coffee

✓ Production: 220 bpm

✓ Capping Heads: 8 heads.

#### TEDELTA - CAR-108-TR-PZ

#### **MACHINE DETAILS**

Cap Chute adjustable

Central, guide back guide and lateral guide.

Cap delivery system: Pick and place

Cap dispenser

Magnetic Capping head with gripping system CM-706-TR/PZ