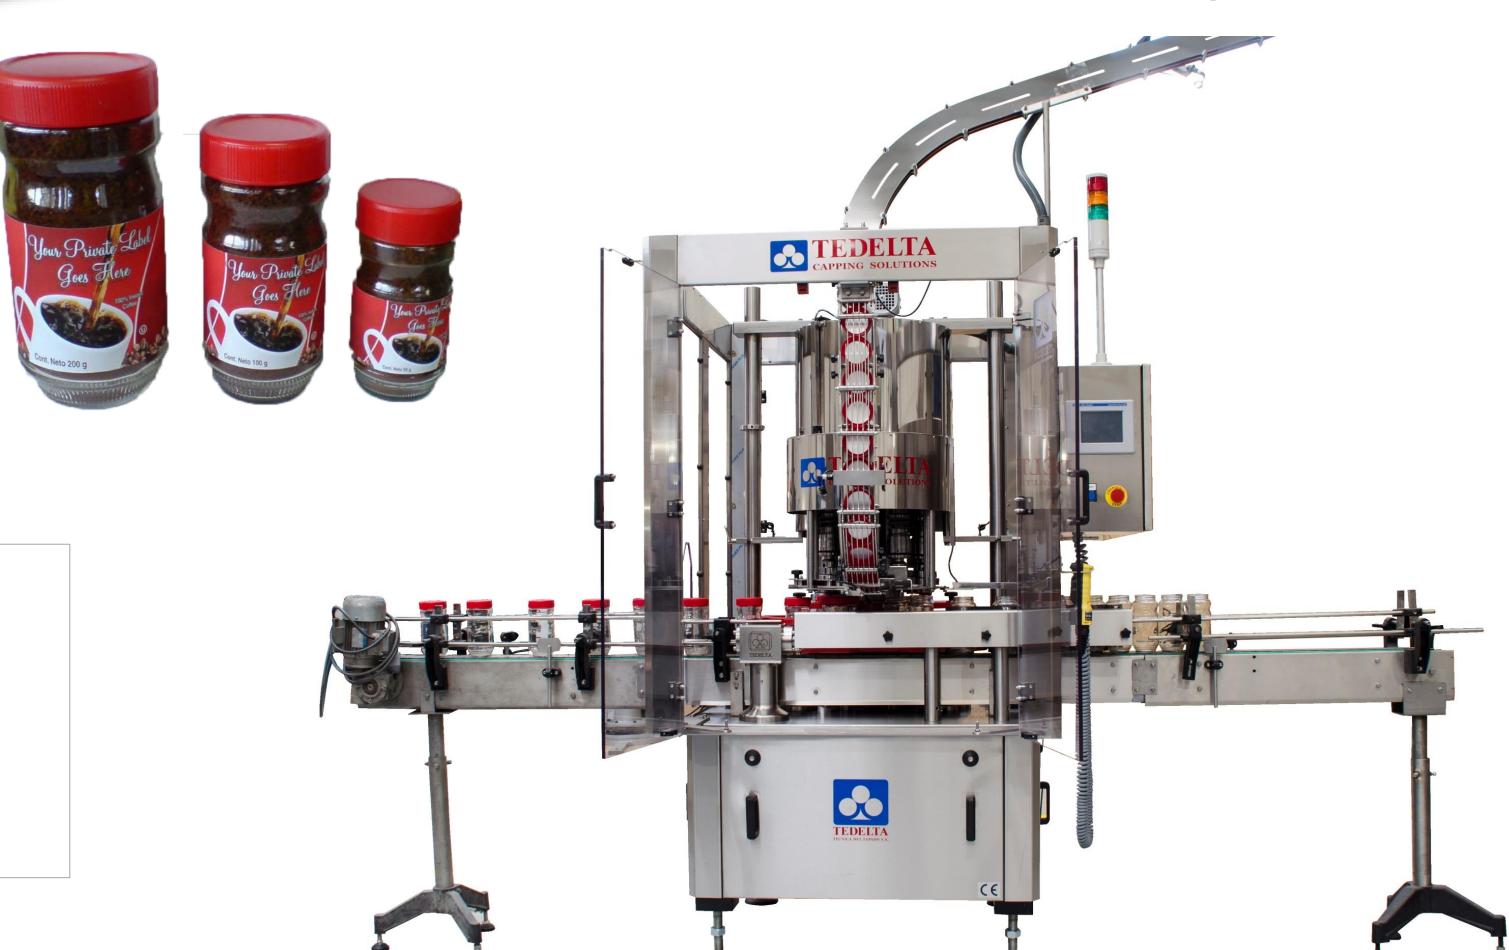

#### TEDELTA CAR-108-TR-PZ

✓ <u>Application and Sectors:</u> Coffee

✓ Production: 220 bpm

✓ Capping Heads: 8 heads.

#### TEDELTA - CAR-108-TR-PZ

#### **MACHINE DETAILS**

Cap Chute adjustable

Central, guide back guide and lateral guide.

Cap delivery system: Pick and place

Cap dispenser

Magnetic Capping head with gripping system CM-706-TR/PZ