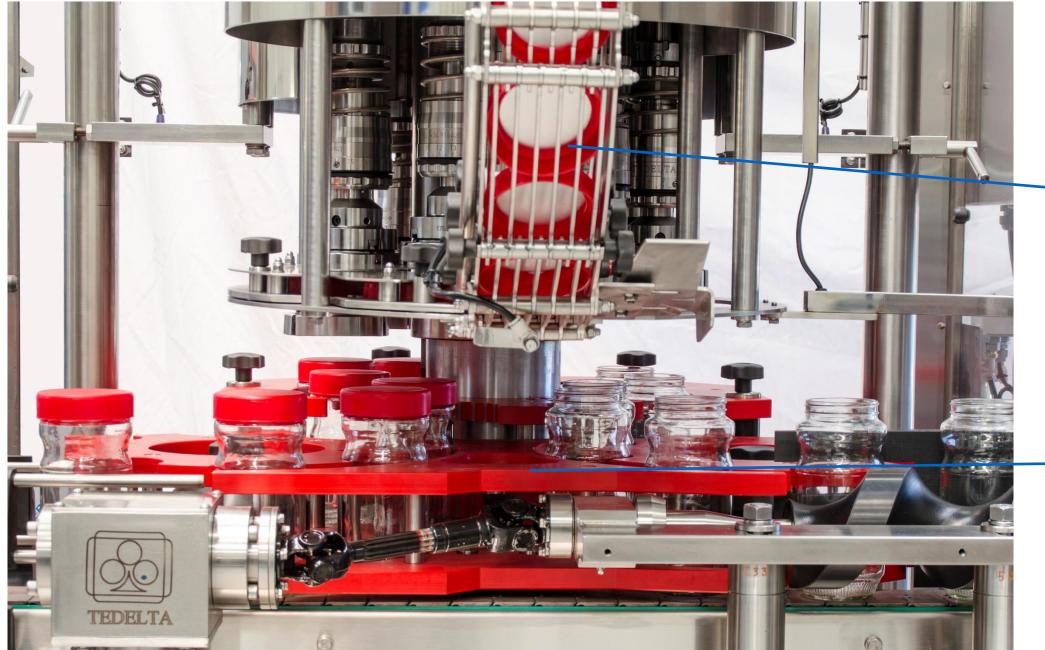

#### TEDELTA CAR-106-TR-PZ

✓ Aplications and sector: Nutritional Suplements

✓ Production: 180 bpm.

✓ Capping Head: 36 heads.

- 1. Automatic Rotary capping machine.
- 2. With pick off system.
- 3. Horizontal cap orientator by gravity systems.
- 4. Horizontal conveyor belt for feeding caps and container.
- 5. With inspection system and rejection system.