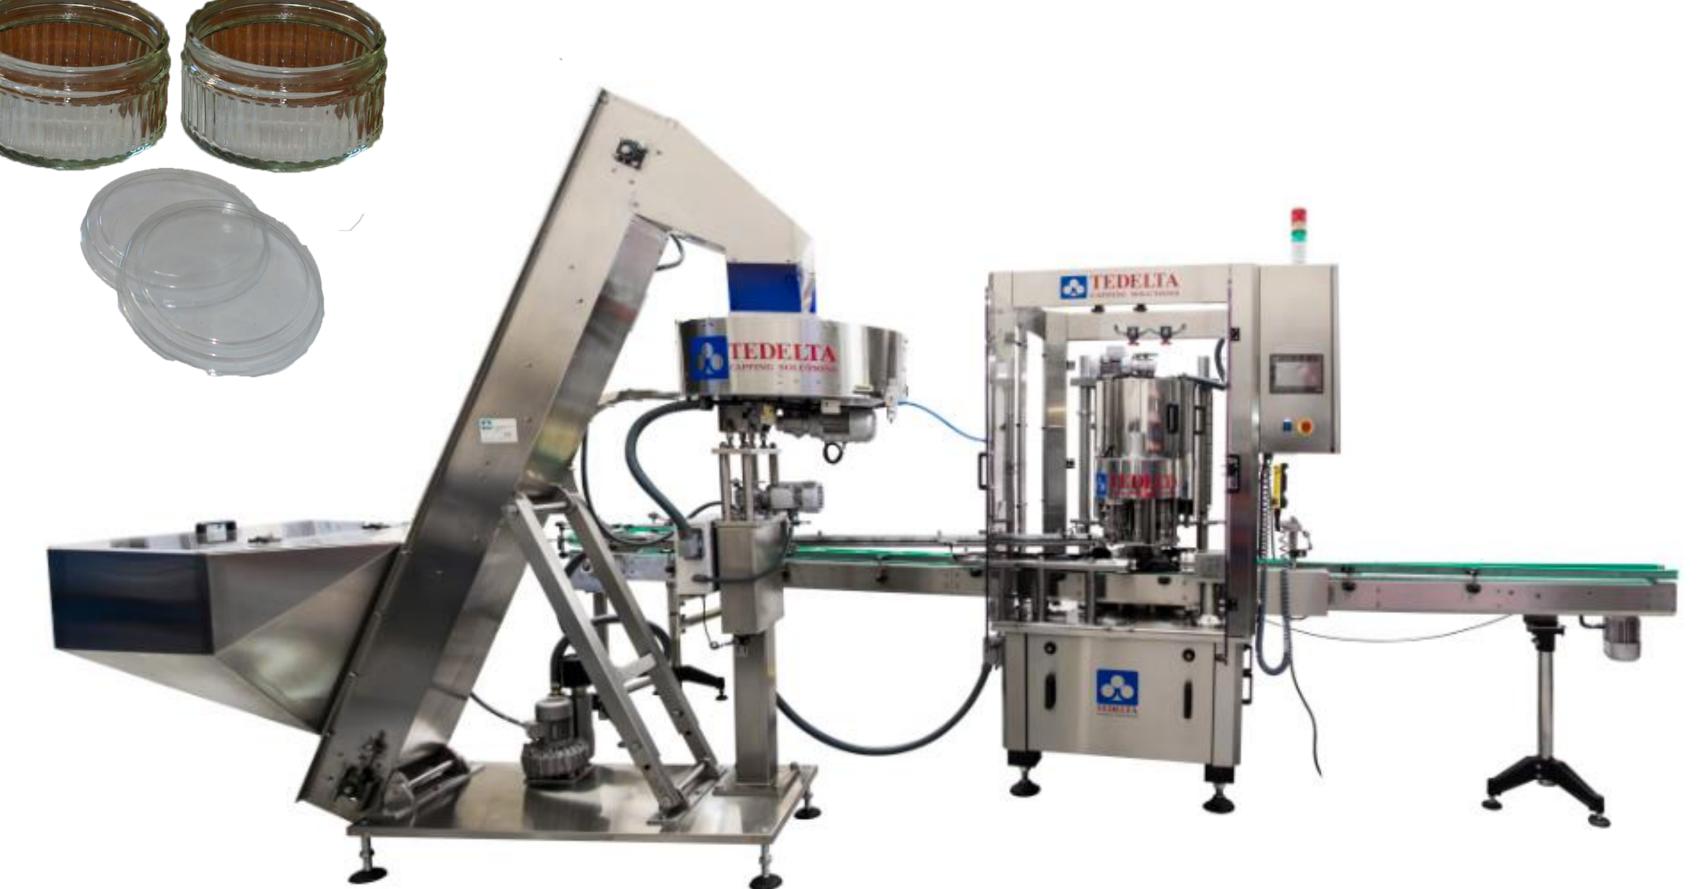

#### Features:

- ✓ <u>Application and Sectors</u>: Dairy and derivates
- ✓ Production: 800bpm
- ✓ Capping Heads: 36 heads.

#### TEDELTA CAR-1036-TR-PR-VC

- 1. Rotary Capping machine with pick and place system.
- 2. Cap Sorting system at 800 bpm.
- 3. Capping heads with vacuum system.

#### Features:

✓ <u>Application and Sectors:</u> Dairy and derivates