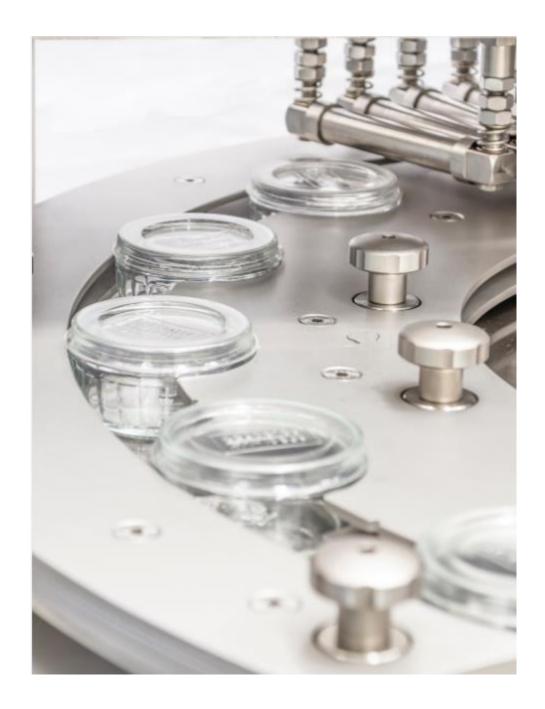

#### Features:

- ✓ <u>Application and Sectors</u>: Dairy and derivates
- ✓ Production: 800bpm
- ✓ Capping Heads: 36 heads.

#### TEDELTA CAR-1036-TR-PR-VC

- 1. Rotary Capping machine with pick and place system.
- 2. Cap Sorting system at 800 bpm.
- 3. Capping heads with vacuum system.