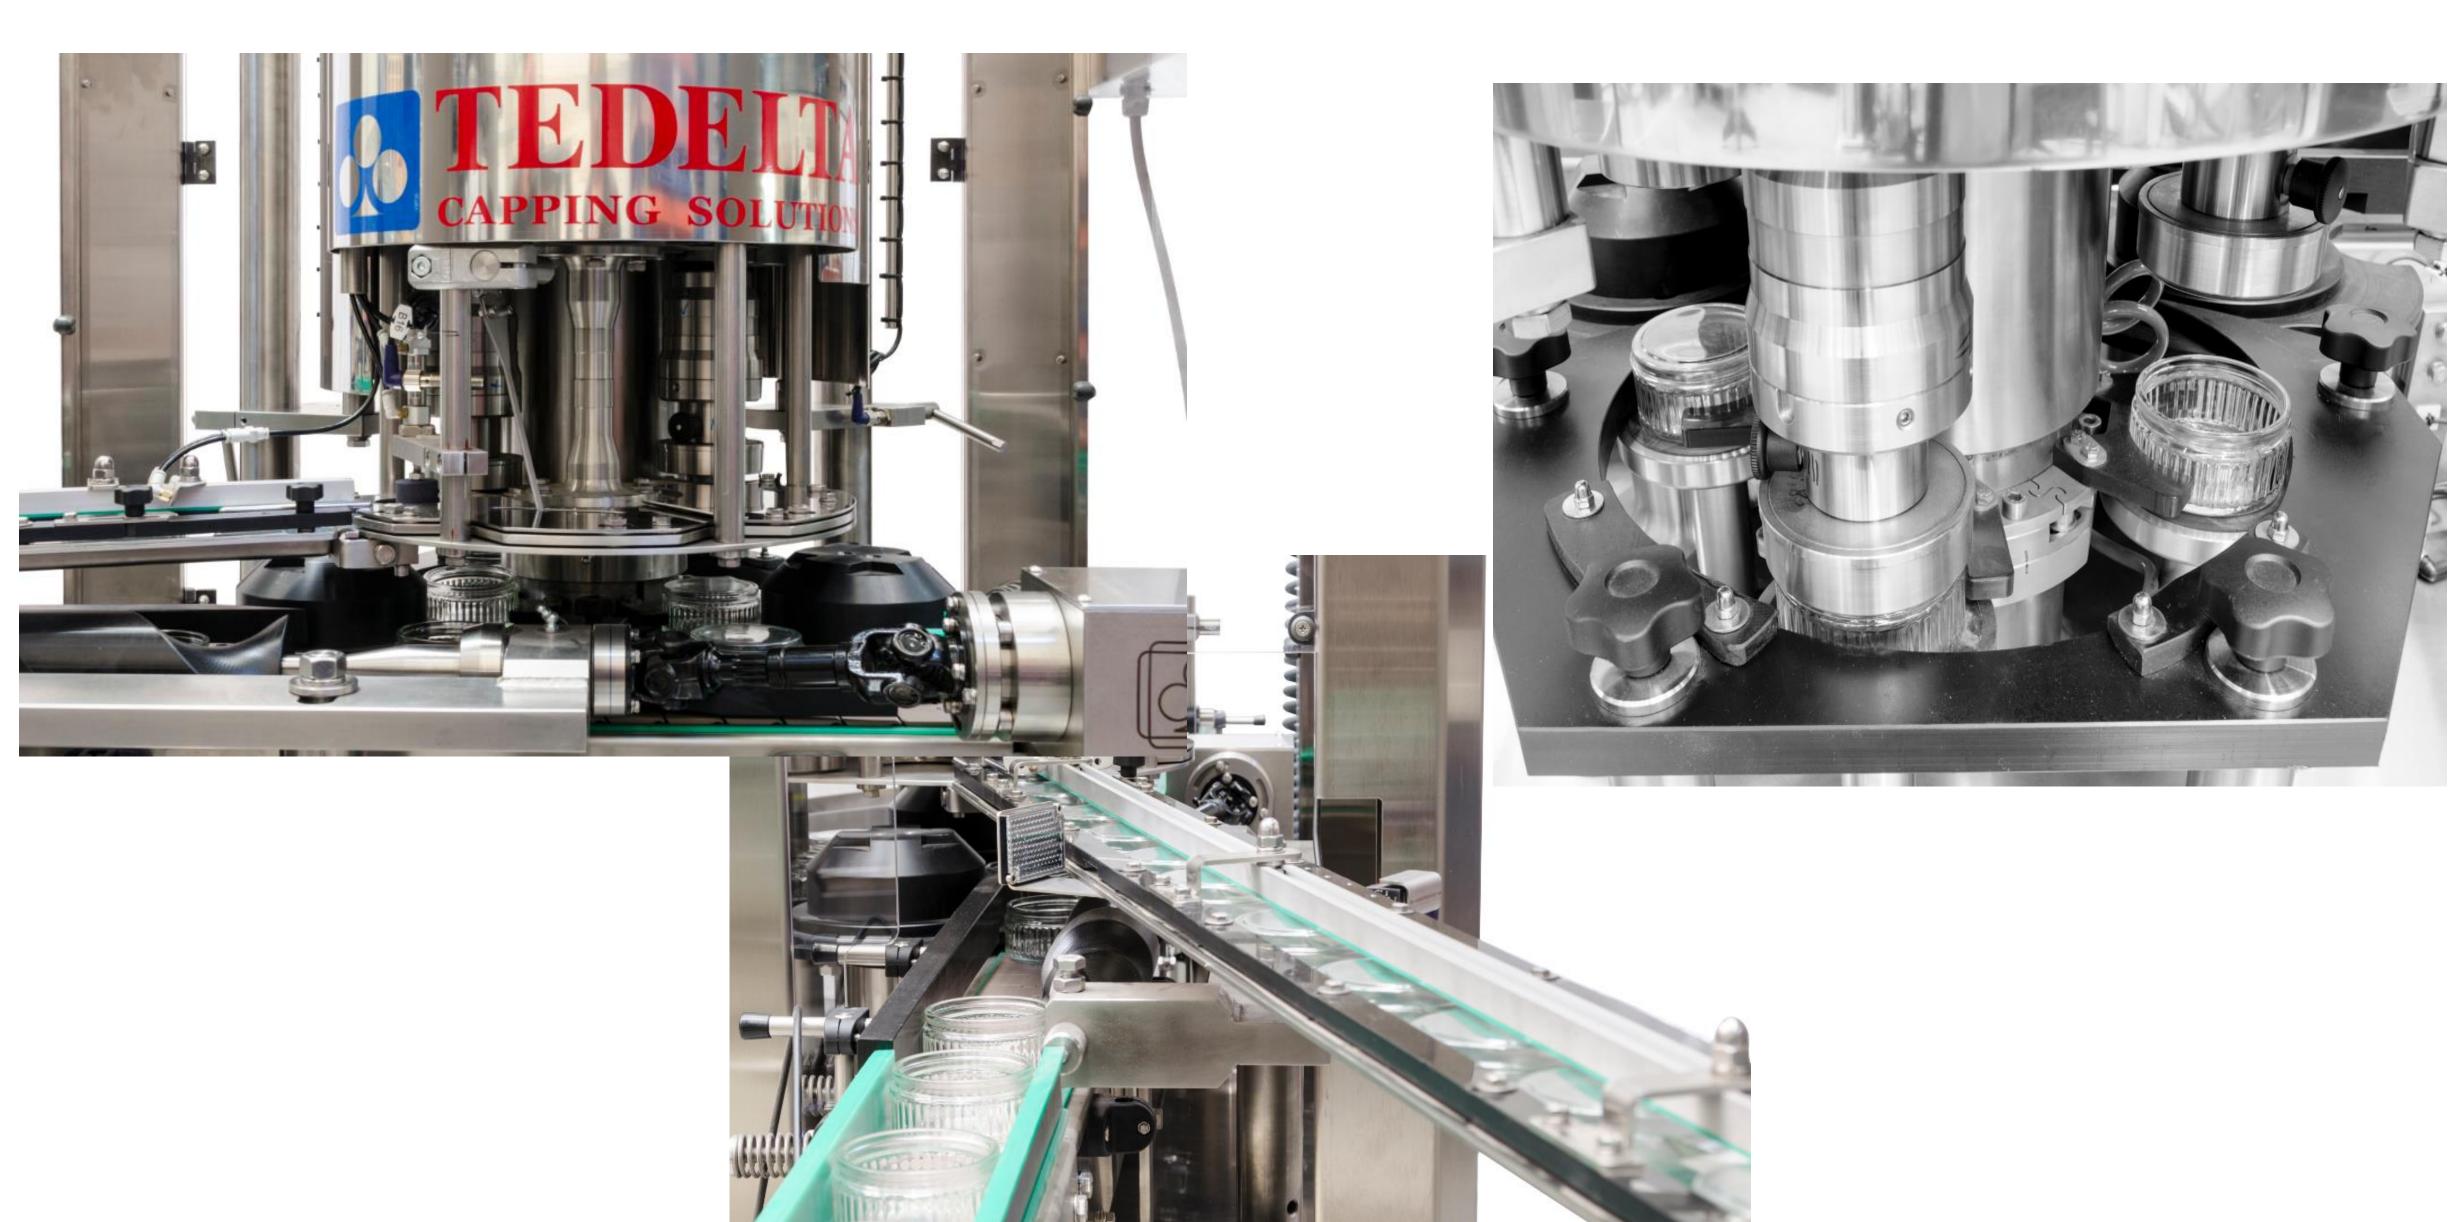

#### TEDELTA CAR-1036-TR-PR-VC

- 1. Rotary Capping machine with pick and place system.
- 2. Cap Sorting system at 800 bpm.
- 3. Capping heads with vacuum system.