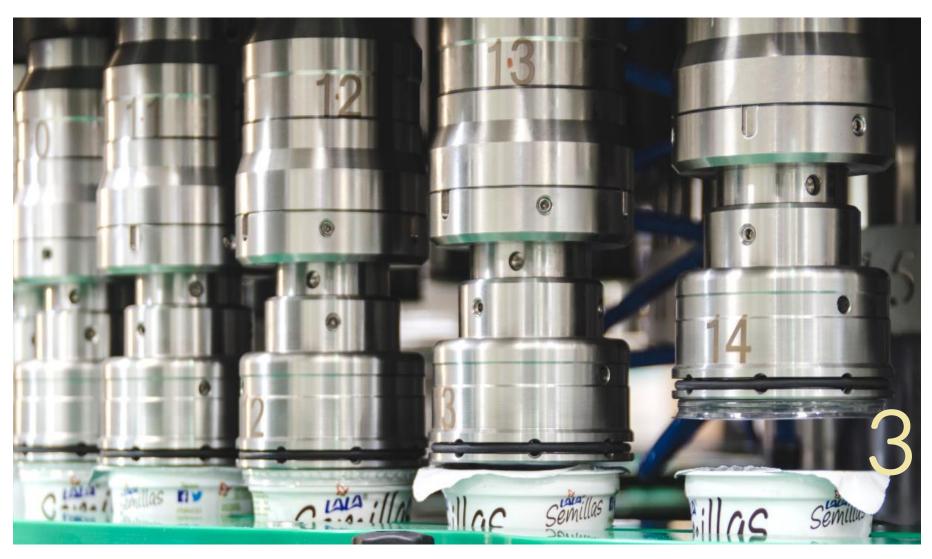

#### Features:

- ✓ <u>Application and Sectors</u>: Dairy and derivates
- ✓ Production: 800bpm
- ✓ Capping Heads: 36 heads.

#### TEDELTA CAR-1036-TR-PR-VC

- 1. Rotary Capping machine with pick and place system.
- 2. Cap Sorting system at 800 bpm.
- 3. Capping heads with vacuum system.