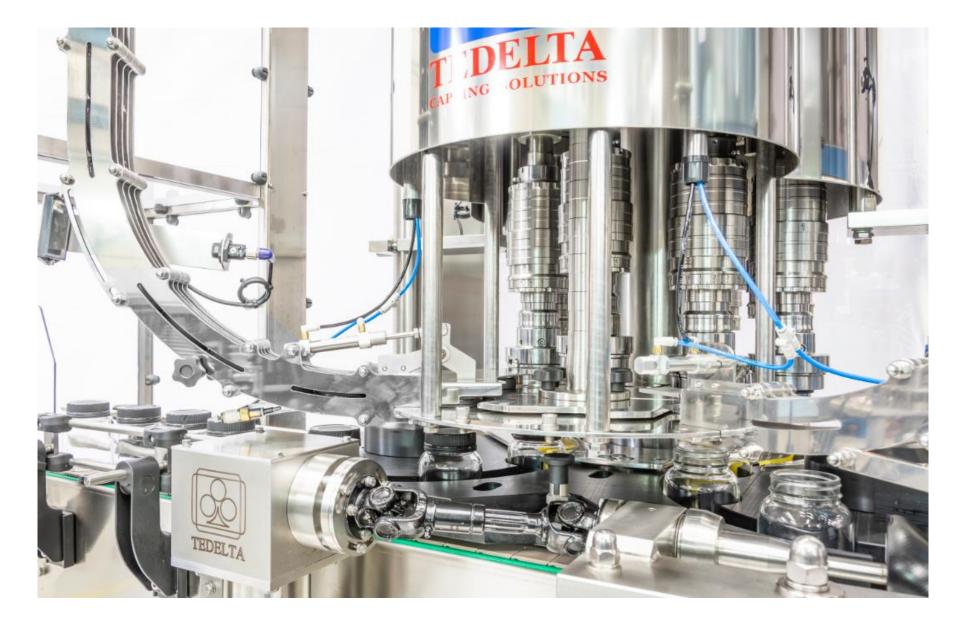

#### TEDELTA LIDDING SYSTEMS

- 1. Lidding system Lineal Machine with pick off system.
- 2. Cap Feeder.
- 3. Sorter and orientation of caps, parallel cap conveyor to container conveyor.
- 4. 180 °C curve chute.
- 5. Cap production: up to 10.000 bottles/hours.

### TEDELTA LIDDING SYSTEMS ROTARY MACHINE

Features:

✓ <u>Application and Sectors:</u> Dairy and derivates

✓ Production: 800 bpm

✓ Capping Heads: 36 heads.

#### TEDELTA LIDDING SYSTEMS

- 1. Automatic rotaty capping machine.
- 2. With pick off system.
- 3. Horizontal cap orientator by gravity system.
- 4. Horizontal conveyor belt for feeding capas and containers
- 5. Sistema de detección y expulsión de tapas.