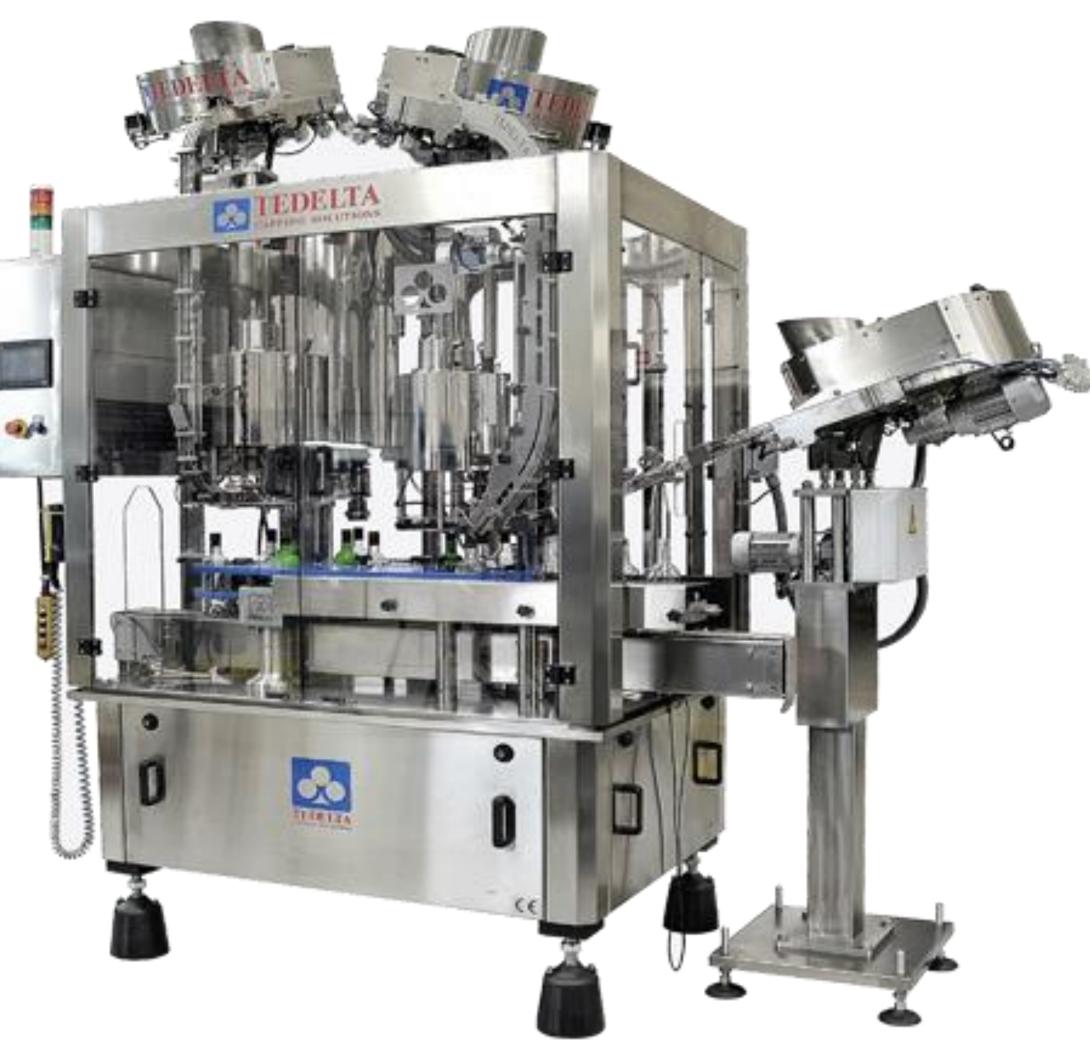

#### TEDELTA DUPLEX CAR-104-TR-PR

#### Features:

- ✓ <u>Aplication and Sector:</u> Chemical Products
- ✓ Production: 166 bpm.
- ✓ Magnetic capping head: 6 capping heads with gripping system.

- 1. Automatic rotary capping machine.
- 1. Pick and place system, Dobble cap chute and spacer for the Hopper.
- 1. Magnetic capping head with gripping system.