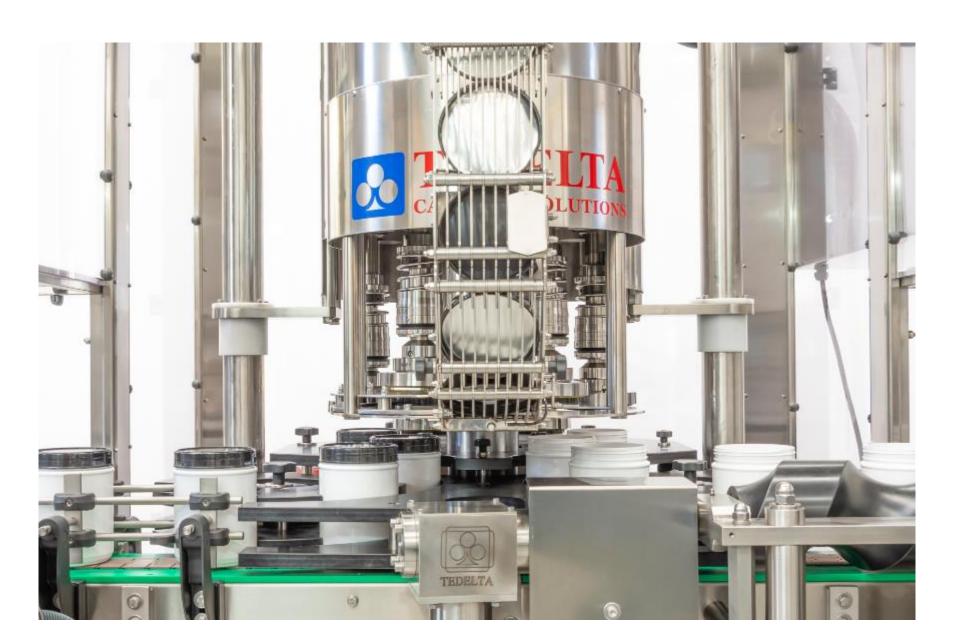

#### TEDELTA CAR-106-TR-PZ

✓ Aplications and sector: Nutritional Suplements

✓ Production: 180 bpm.

✓ Capping Head: 36 heads.

- 1. Automatic Rotary capping machine.
- 2. With pick off system.
- 3. Horizontal cap orientator by gravity systems.
- 4. Horizontal conveyor belt for feeding caps and container.
- 5. With inspection system and rejection system.