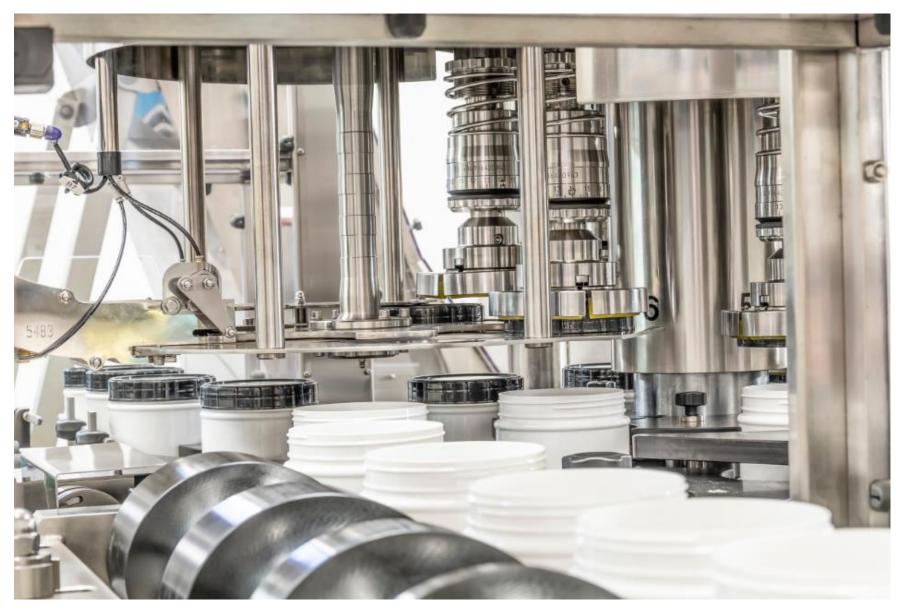

#### TEDELTA CAR-106-TR-PZ

✓ Aplications and sector: Nutritional Suplements

✓ Production: 180 bpm.

✓ Capping Head: 36 heads.

- 1. Automatic Rotary capping machine.
- 2. With pick off system.
- 3. Horizontal cap orientator by gravity systems.
- 4. Horizontal conveyor belt for feeding caps and container.
- 5. With inspection system and rejection system.