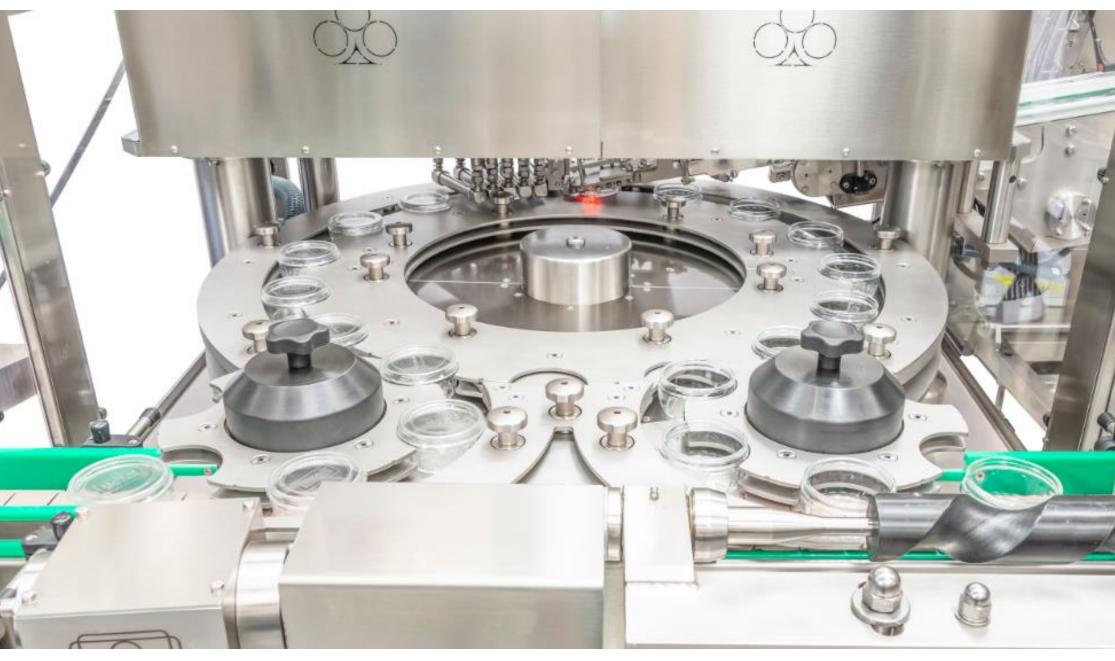

#### TEDELTA CAR-106-TR-PZ

✓ Aplications and sector: Nutritional Suplements

✓ Production: 180 bpm.

✓ Capping Head: 36 heads.

- 1. Automatic Rotary capping machine.
- 2. With pick off system.
- 3. Horizontal cap orientator by gravity systems.
- 4. Horizontal conveyor belt for feeding caps and container.
- 5. With inspection system and rejection system.

#### TEDELTA CAR-106-TR-PZ

#### Features:

- ✓ Aplication and sector: Drinks and health
- ✓ Production: 166 bpm
- ✓ Magnetic Capping heads : with gripping systems, 6 units.

- 2. Pick and place system, double cap chute and double mechanical hopper.
- 3. Capping heads with grippings systems.