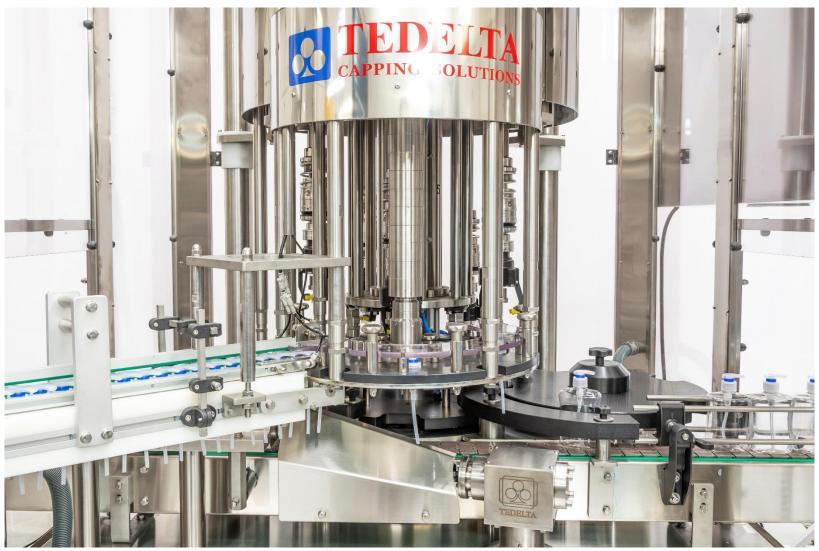

#### TEDELTA CAR-1036-TR-PR-VC

- 1. Rotary Capping machine with pick and place system.
- 2. Cap Sorting system at 800 bpm.
- 3. Capping heads with vacuum system.