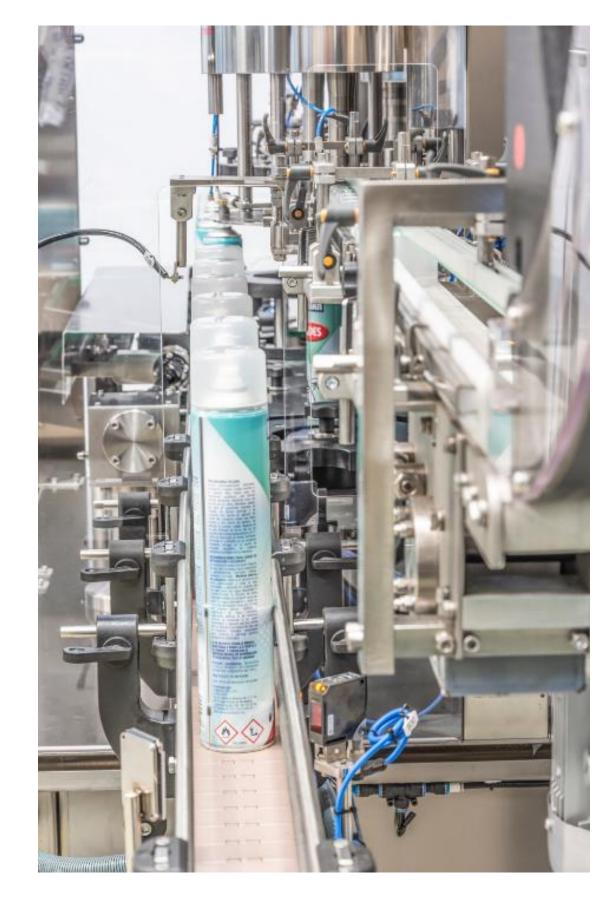

#### TEDELTA CAR-106-TR-PZ

✓ Aplications and sector: Nutritional Suplements

✓ Production: 180 bpm.

✓ Capping Head: 36 heads.

- 1. Automatic Rotary capping machine.
- 2. With pick off system.
- 3. Horizontal cap orientator by gravity systems.
- 4. Horizontal conveyor belt for feeding caps and container.
- 5. With inspection system and rejection system.

#### Features:

- ✓ Aplication and sector: Drinks and health
- ✓ Production: 166 bpm
- ✓ Magnetic Capping heads : with gripping systems, 6 units.

- 2. Pick and place system, double cap chute and double mechanical hopper.
- 3. Capping heads with grippings systems.