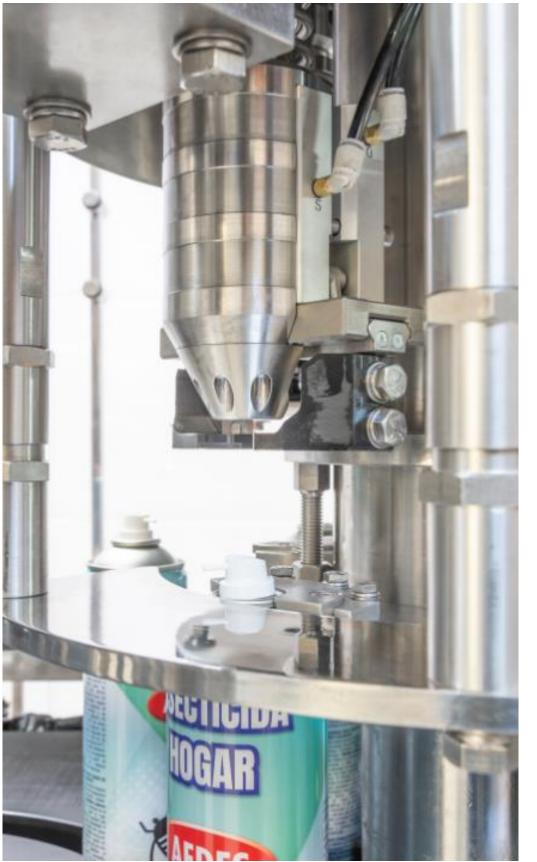

#### Features:

- ✓ <u>Aplication and Sector:</u> Chemical Products
- ✓ Production: 166 bpm.
- ✓ Magnetic capping head: 6 capping heads with gripping system.

- 1. Automatic rotary capping machine.
- 1. Pick and place system, Dobble cap chute and spacer for the Hopper.
- 1. Magnetic capping head with gripping system.

TEDELTA

✓ <u>Application and Sectors:</u> Pharmaceutical

✓ Production: 115 bpm

✓ Capping Heads: 4heads.

1. Cap detection and ejection system.