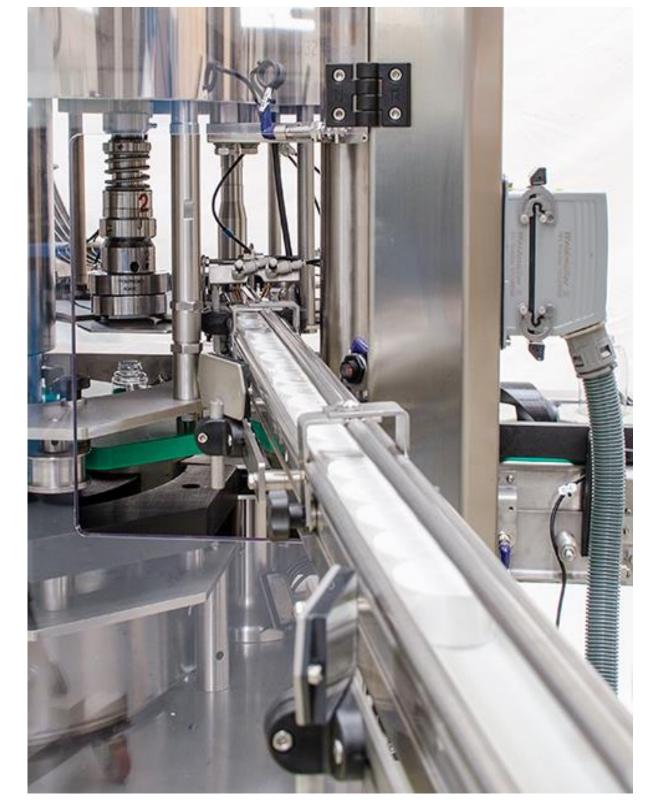

#### TEDELTA CAR-106-TR-PZ

✓ Aplications and sector: Nutritional Suplements

✓ Production: 180 bpm.

✓ Capping Head: 36 heads.

- 1. Automatic Rotary capping machine.
- 2. With pick off system.
- 3. Horizontal cap orientator by gravity systems.
- 4. Horizontal conveyor belt for feeding caps and container.
- 5. With inspection system and rejection system.

#### TEDELTA CAR-103-TR-PZ-SV

1. Capping machine with servo heads. Orienting the cap with the bottle.

- 1. Rotary Capping Machine.
- 2. Cap sorting systems
- 3. Pick and place system.
- 4. Capping Heads.