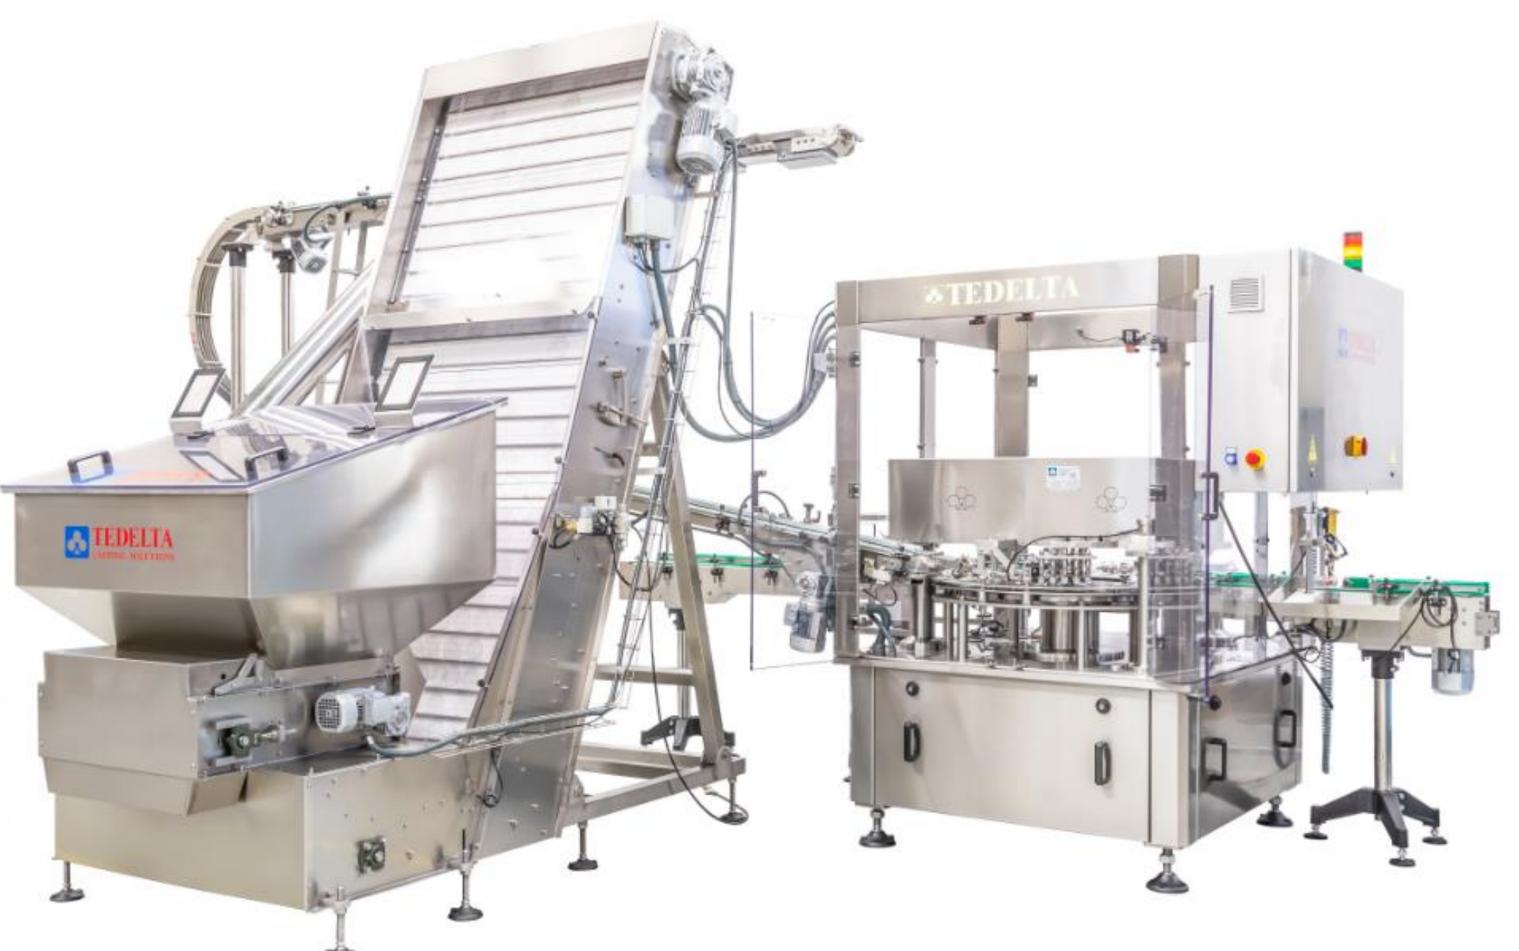

#### TEDELTA LIDDING SYSTEMS

- 1. Lidding system Lineal Machine with pick off system.
- 2. Cap Feeder.
- 3. Sorter and orientation of caps, parallel cap conveyor to container conveyor.
- 4. 180 °C curve chute.
- 5. Cap production: up to 10.000 bottles/hours.