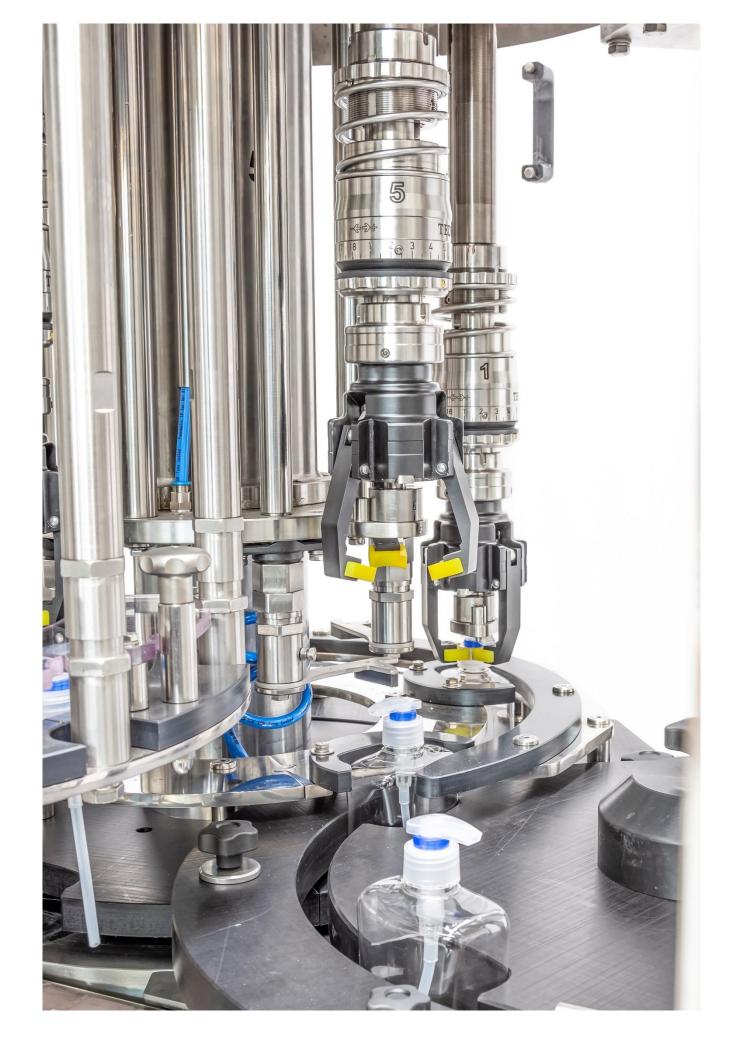

#### TEDELTA CAR-ONIX-105-TR-PZ

#### Features:

✓ <u>Application and Sectors:</u> Pump caps – Soap / Household Industry

✓ Production: 100 bpm

✓ Capping Heads: 5 heads.