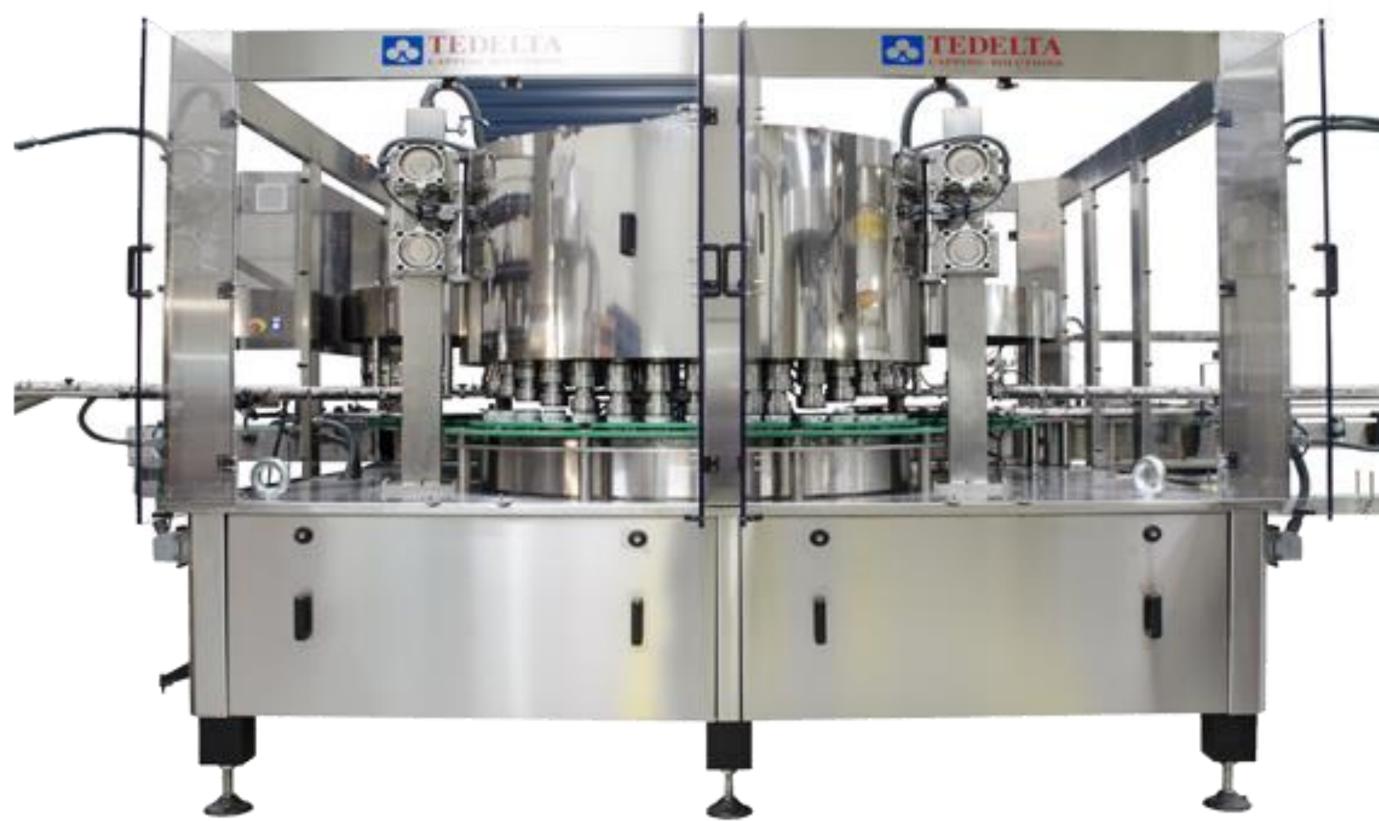

#### TEDELTA DUPLEX CAR-104-TR-PR

#### Features:

- ✓ <u>Aplication and Sector:</u> Chemical Products
- ✓ Production: 166 bpm.
- ✓ Magnetic capping head: 6 capping heads with gripping system.

- 1. Automatic rotary capping machine.
- 1. Pick and place system, Dobble cap chute and spacer for the Hopper.
- 1. Magnetic capping head with gripping system.