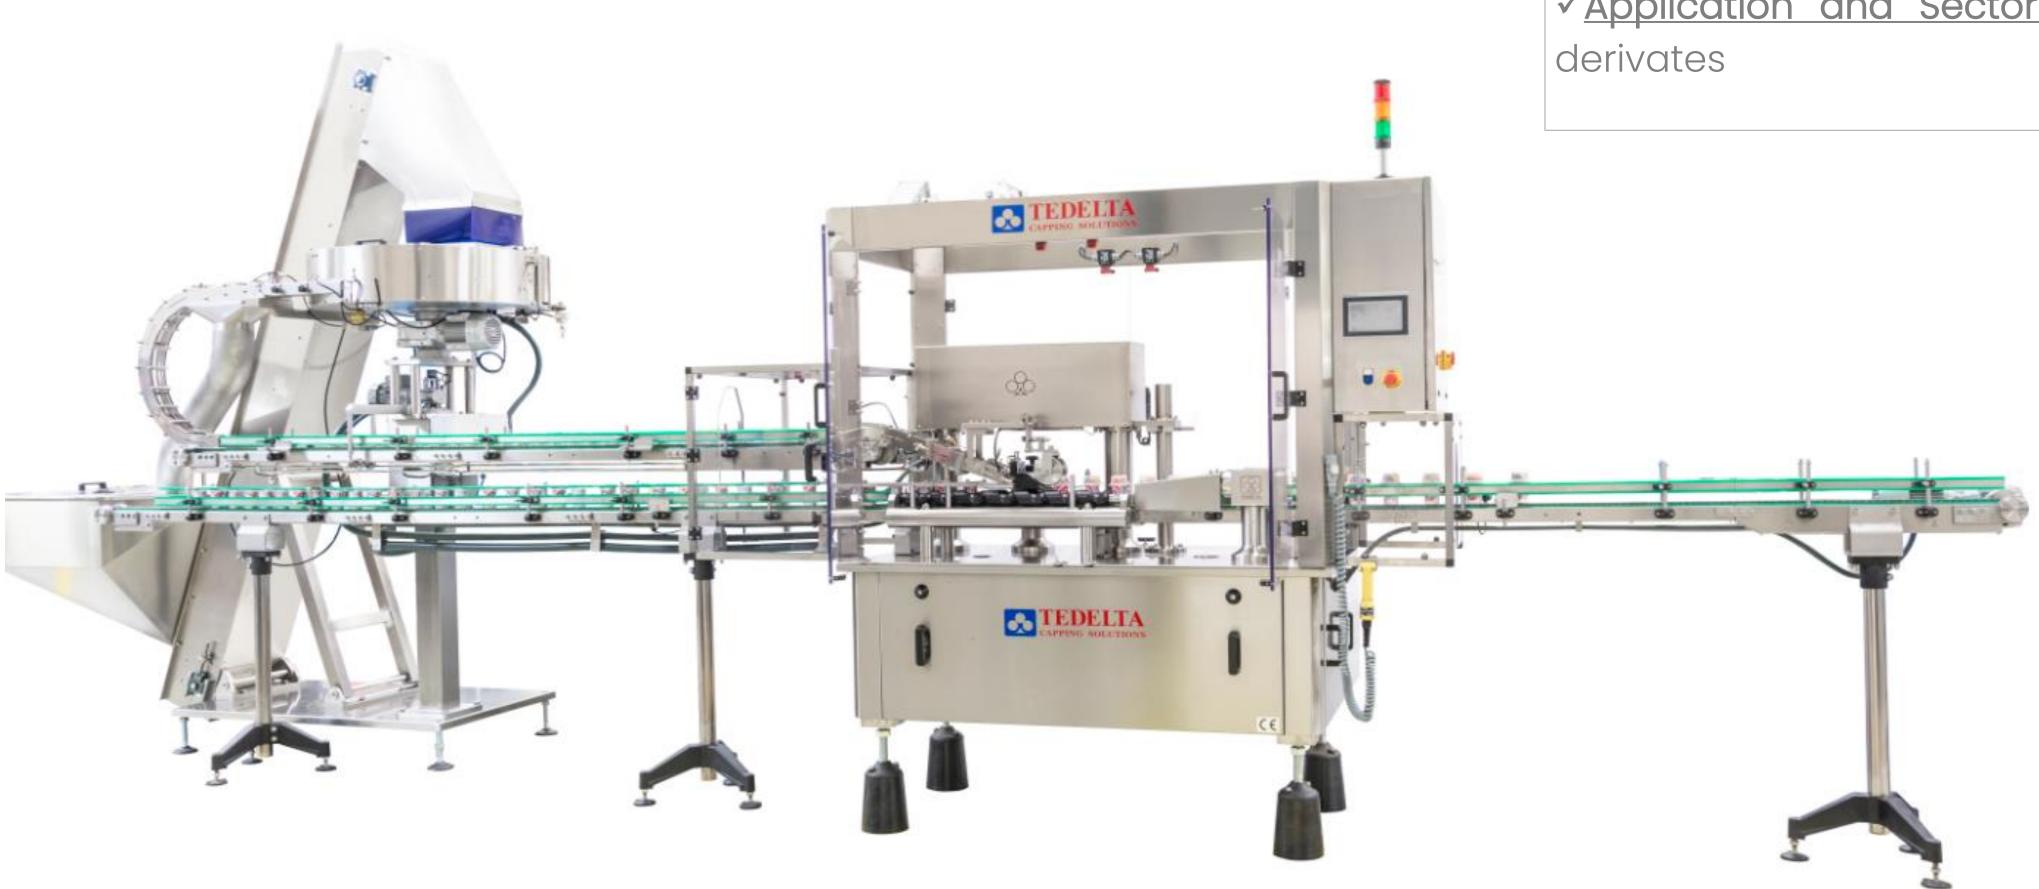

### TEDELTA LIDDING SYSTEMS ROTARY MACHINE

Features:

✓ <u>Application and Sectors:</u> Dairy and derivates

✓ Production: 800 bpm

✓ Capping Heads: 36 heads.

#### TEDELTA LIDDING SYSTEMS

- 1. Automatic rotaty capping machine.
- 2. With pick off system.
- 3. Horizontal cap orientator by gravity system.
- 4. Horizontal conveyor belt for feeding capas and containers
- 5. Sistema de detección y expulsión de tapas.