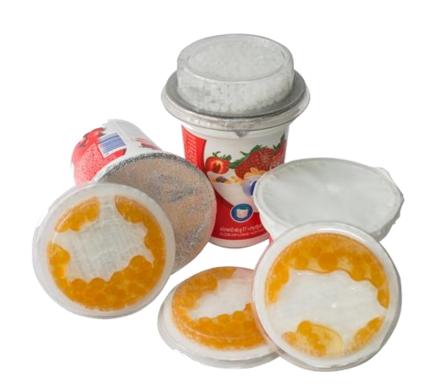

#### TEDELTA LIDDING SYSTEMS

#### Features:

✓ <u>Application and Sectors:</u> Dairy and derivates

#### TEDELTA LIDDING SYSTEMS

- 1. Lidding system Lineal Machine with pick off system.
- 2. Cap Feeder.
- 3. Sorter and orientation of caps, parallel cap conveyor to container conveyor.
- 4. 180 °C curve chute.
- 5. Cap production: up to 10.000 bottles/hours.