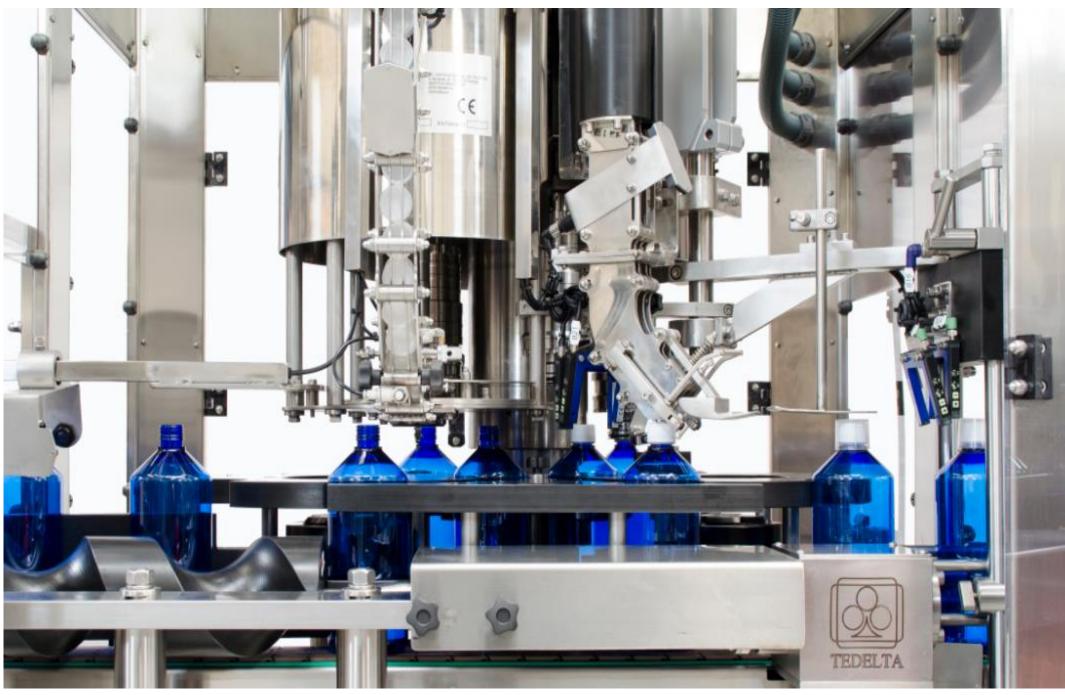

#### TEDELTA CAR-103-TR-PZ-SV

1. Capping machine with servo heads. Orienting the cap with the bottle.

- 1. Rotary Capping Machine.
- 2. Cap sorting systems
- 3. Pick and place system.
- 4. Capping Heads.

#### Features:

- ✓ Aplication and sector: Drinks and health
- ✓ Production: 166 bpm
- ✓ Magnetic Capping heads : with gripping systems, 6 units.

- 2. Pick and place system, double cap chute and double mechanical hopper.
- 3. Capping heads with grippings systems.