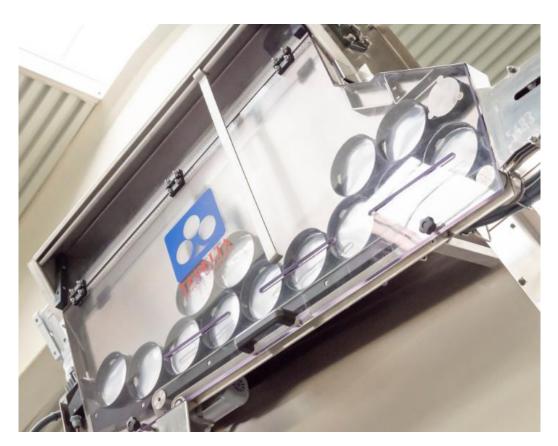

#### TEDELTA LIDDING SYSTEMS

- 1. Lidding system Lineal Machine with pick off system.
- 2. Cap Feeder.
- 3. Sorter and orientation of caps, parallel cap conveyor to container conveyor.
- 4. 180 °C curve chute.
- 5. Cap production: up to 10.000 bottles/hours.

### TEDELTA LIDDING SYSTEMS ROTARY MACHINE

Features:

✓ <u>Application and Sectors:</u> Dairy and derivates

✓ Production: 800 bpm

✓ Capping Heads: 36 heads.

#### TEDELTA LIDDING SYSTEMS

- 1. Automatic rotaty capping machine.
- 2. With pick off system.
- 3. Horizontal cap orientator by gravity system.
- 4. Horizontal conveyor belt for feeding capas and containers
- 5. Sistema de detección y expulsión de tapas.