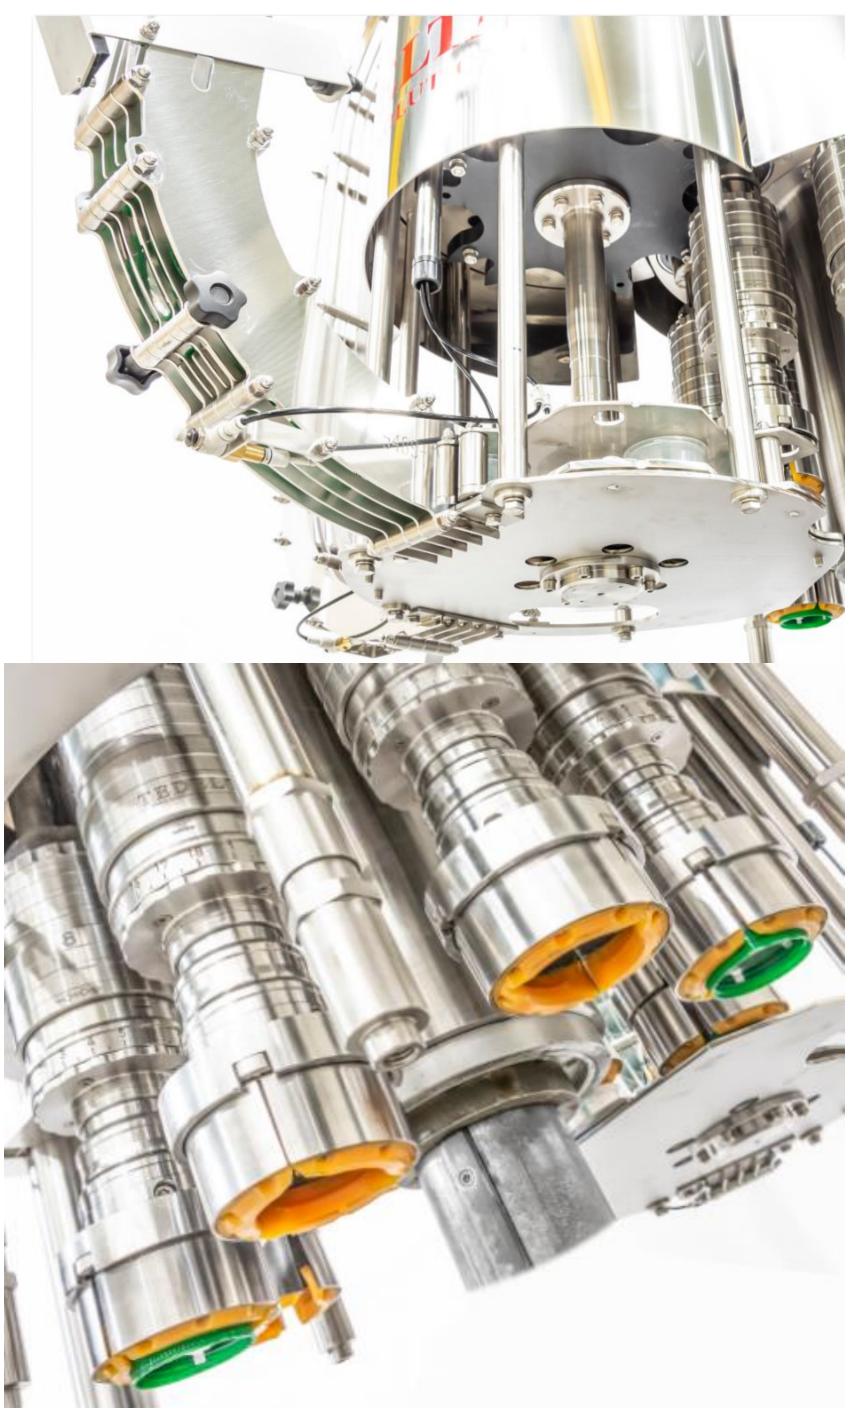

#### TEDELTA CAR-103-TR-PZ-SV

1. Capping machine with servo heads. Orienting the cap with the bottle.

- 1. Rotary Capping Machine.
- 2. Cap sorting systems
- 3. Pick and place system.
- 4. Capping Heads.

#### Features:

- ✓ Aplication and sector: Drinks and health
- ✓ Production: 166 bpm
- ✓ Magnetic Capping heads : with gripping systems, 6 units.

- 2. Pick and place system, double cap chute and double mechanical hopper.
- 3. Capping heads with grippings systems.

#### Features:

- ✓ <u>Aplication and Sector:</u> Chemical Products
- ✓ Production: 166 bpm.
- ✓ Magnetic capping head: 6 capping heads with gripping system.

- 1. Automatic rotary capping machine.
- 1. Pick and place system, Dobble cap chute and spacer for the Hopper.
- 1. Magnetic capping head with gripping system.