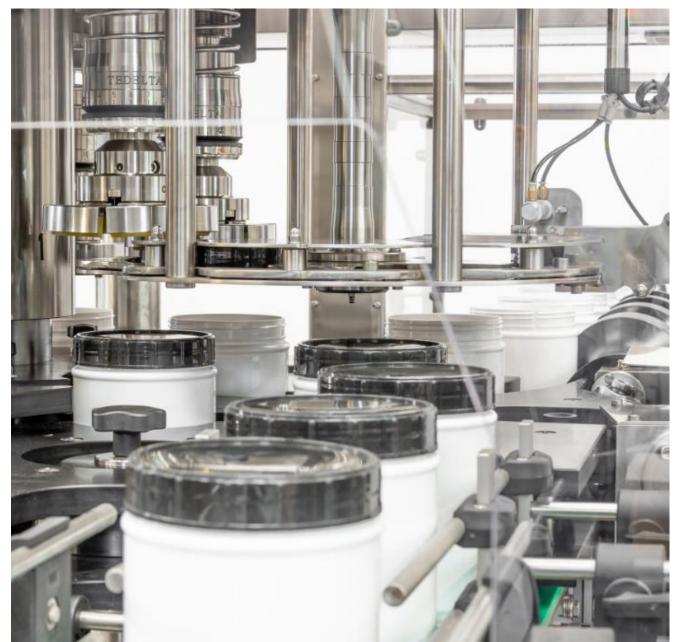

#### TEDELTA CAR-106-TR-PZ

✓ Aplications and sector: Nutritional Suplements

✓ Production: 180 bpm.

✓ Capping Head: 36 heads.

- 1. Automatic Rotary capping machine.
- 2. With pick off system.
- 3. Horizontal cap orientator by gravity systems.
- 4. Horizontal conveyor belt for feeding caps and container.
- 5. With inspection system and rejection system.