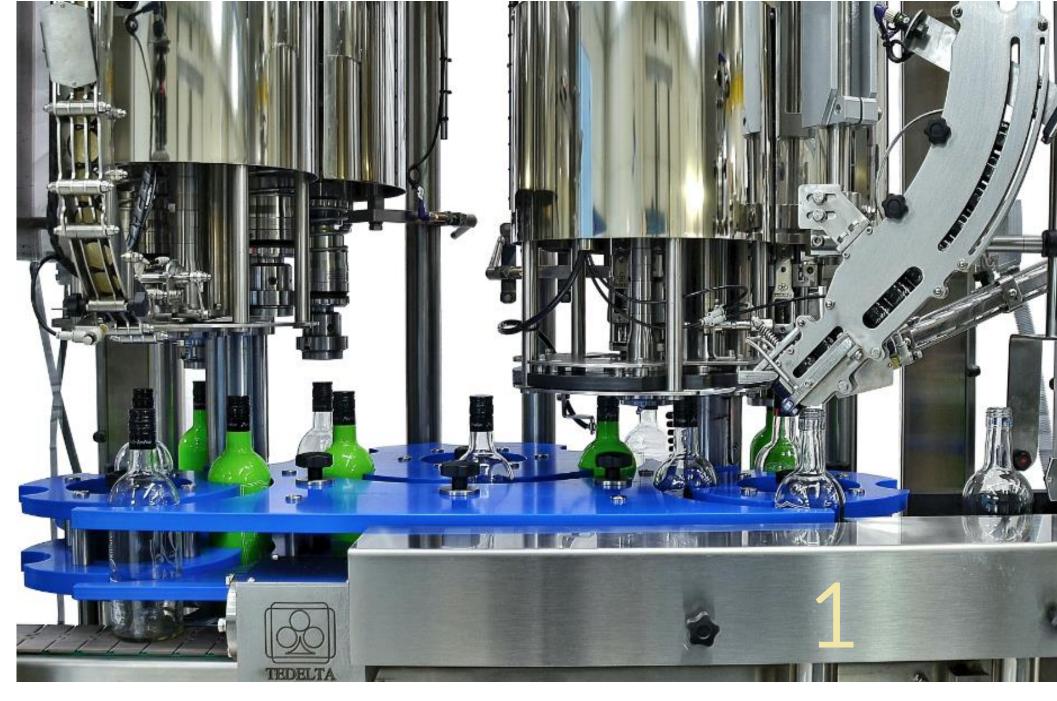

#### TEDELTA TRIPLEX CAR-106-PR-TR-ST

#### Features:

✓ <u>Application and Sectors:</u>

Pharmaceutical

✓ Production: 180 bpm

✓ Capping Heads: 6 heads onto 3

capping turret different.