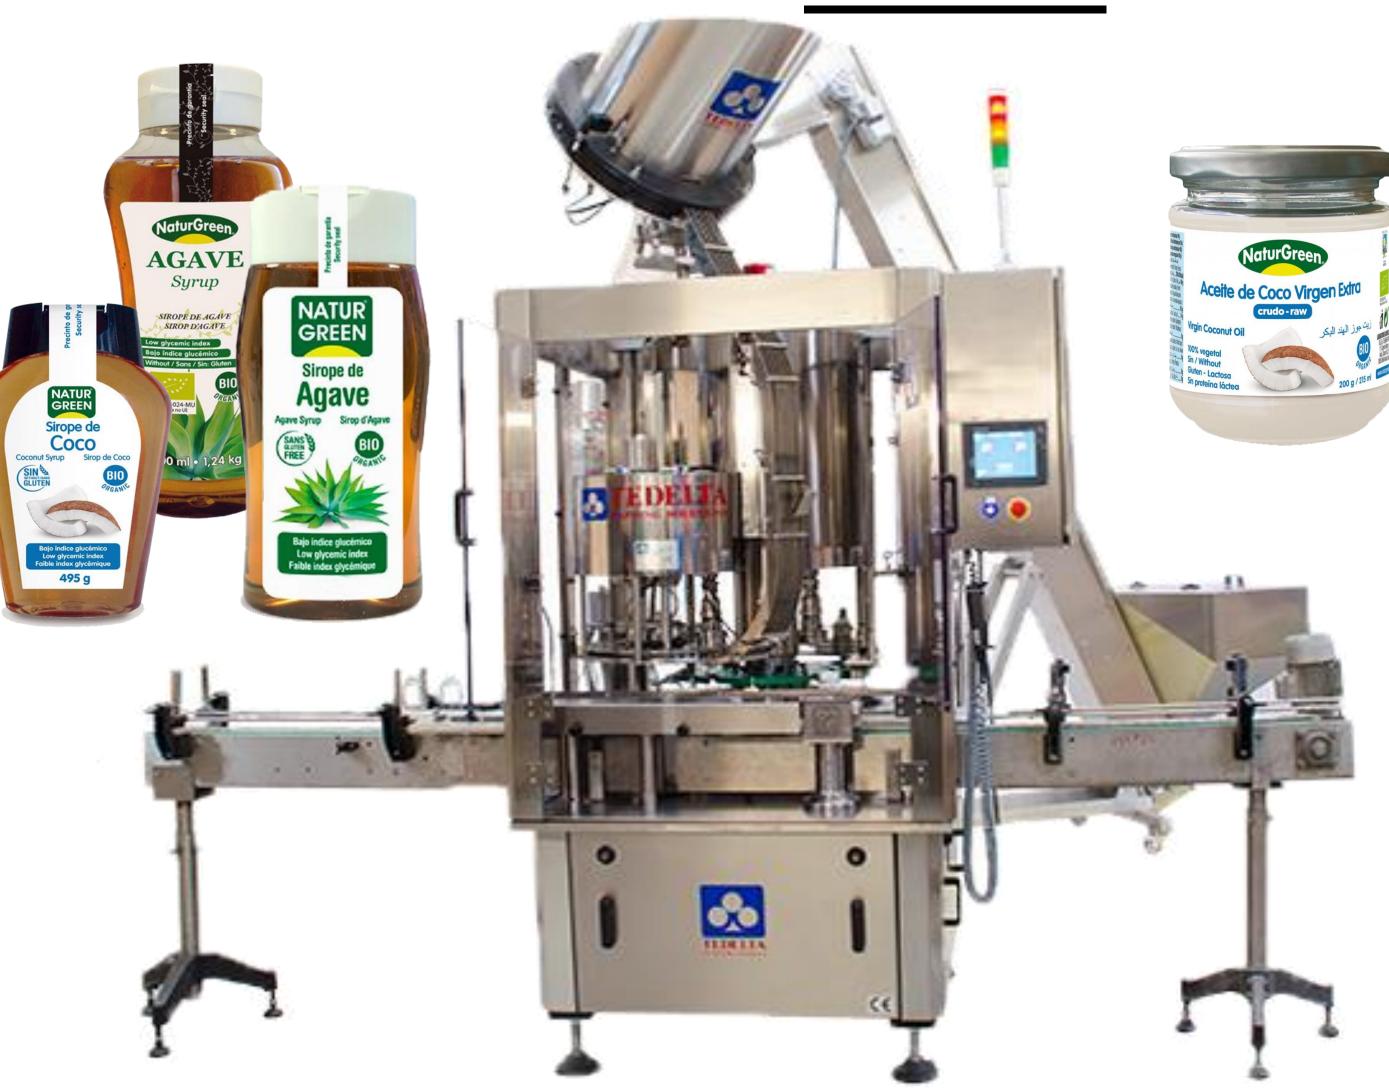

#### Features:

- ✓ <u>Application and Sectors</u>: Dairy and derivates
- ✓ Production: 800bpm
- ✓ Capping Heads: 36 heads.

#### TEDELTA CAR-1036-TR-PR-VC

- 1. Rotary Capping machine with pick and place system.
- 2. Cap Sorting system at 800 bpm.
- 3. Capping heads with vacuum system.