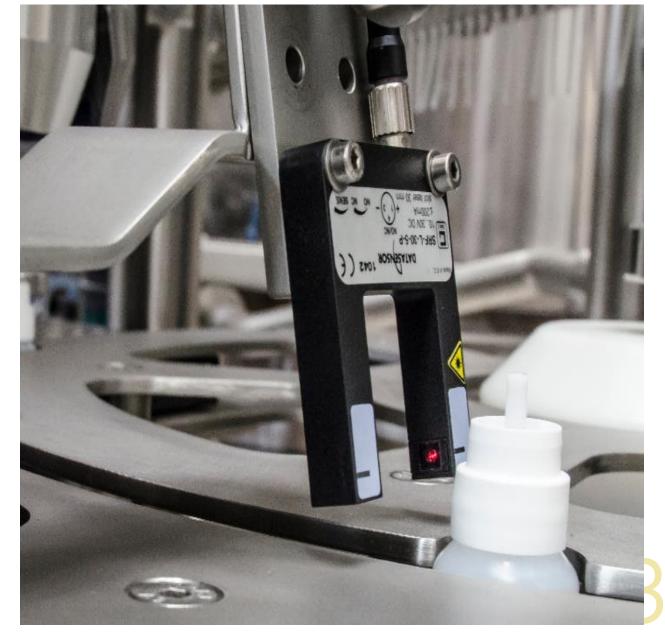

TEDELTA

✓ <u>Application and Sectors:</u> Pharmaceutical

✓ Production: 115 bpm

✓ Capping Heads: 4heads.

1. Cap detection and ejection system.