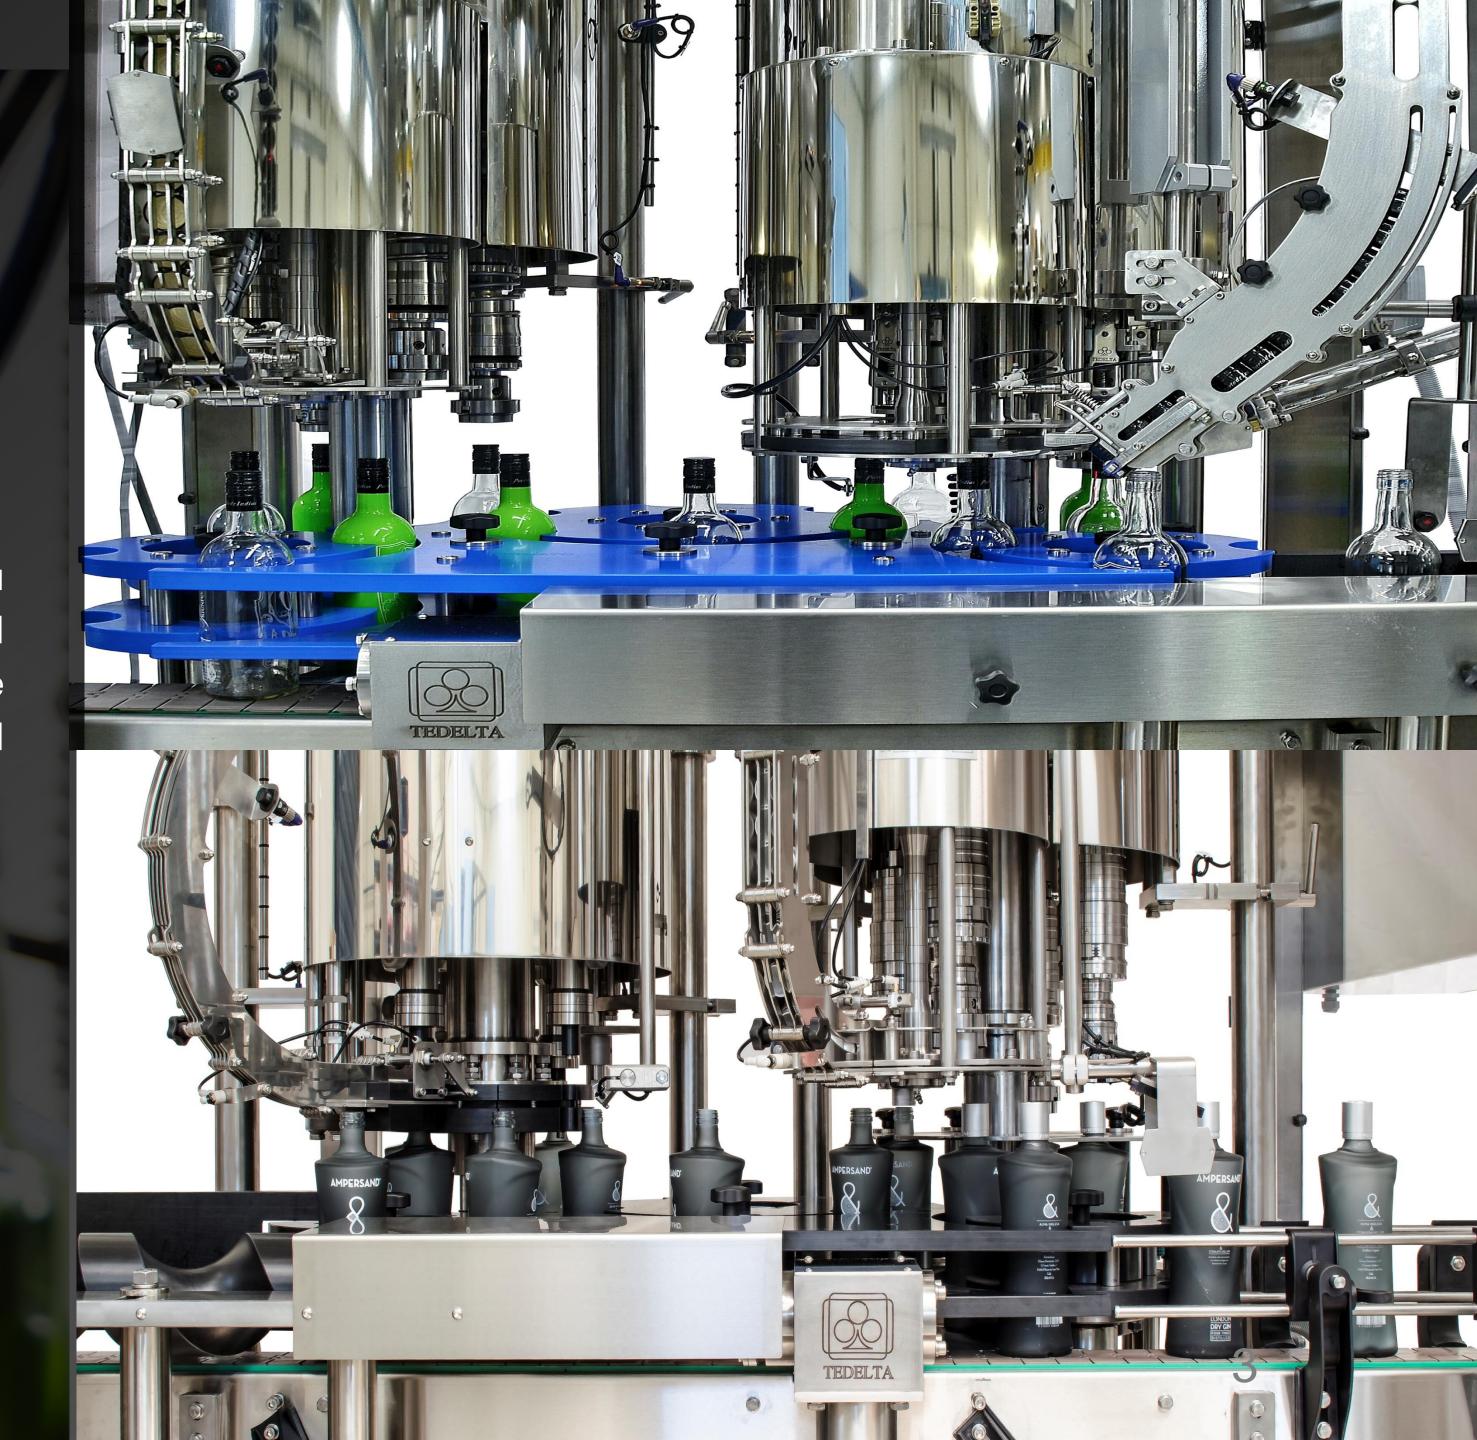

#### TEDELTA CAR-106-TR-PZ

✓ Aplications and sector: Nutritional Suplements

✓ Production: 180 bpm.

✓ Capping Head: 36 heads.

- 1. Automatic Rotary capping machine.
- 2. With pick off system.
- 3. Horizontal cap orientator by gravity systems.
- 4. Horizontal conveyor belt for feeding caps and container.
- 5. With inspection system and rejection system.

#### Features:

- ✓ <u>Application and Sectors</u>: Dairy and derivates
- ✓ Production: 800bpm
- ✓ Capping Heads: 36 heads.

#### TEDELTA CAR-1036-TR-PR-VC

- 1. Rotary Capping machine with pick and place system.
- 2. Cap Sorting system at 800 bpm.
- 3. Capping heads with vacuum system.