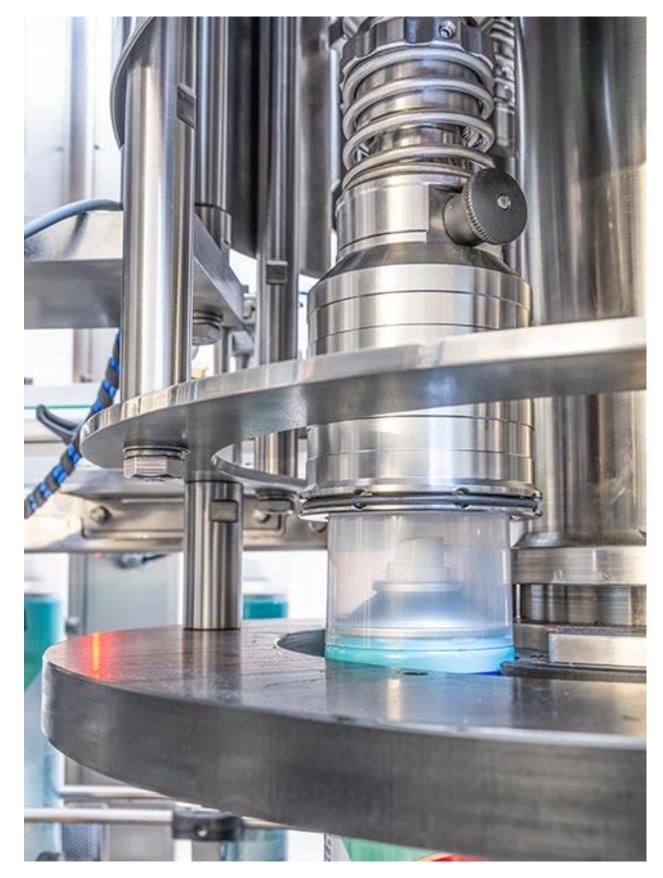

#### **MACHINE DETAILS**

Cap Chute adjustable

Central, guide back guide and lateral guide.

Cap delivery system: Pick and place

Cap dispenser

Magnetic Capping head with gripping system CM-706-TR/PZ