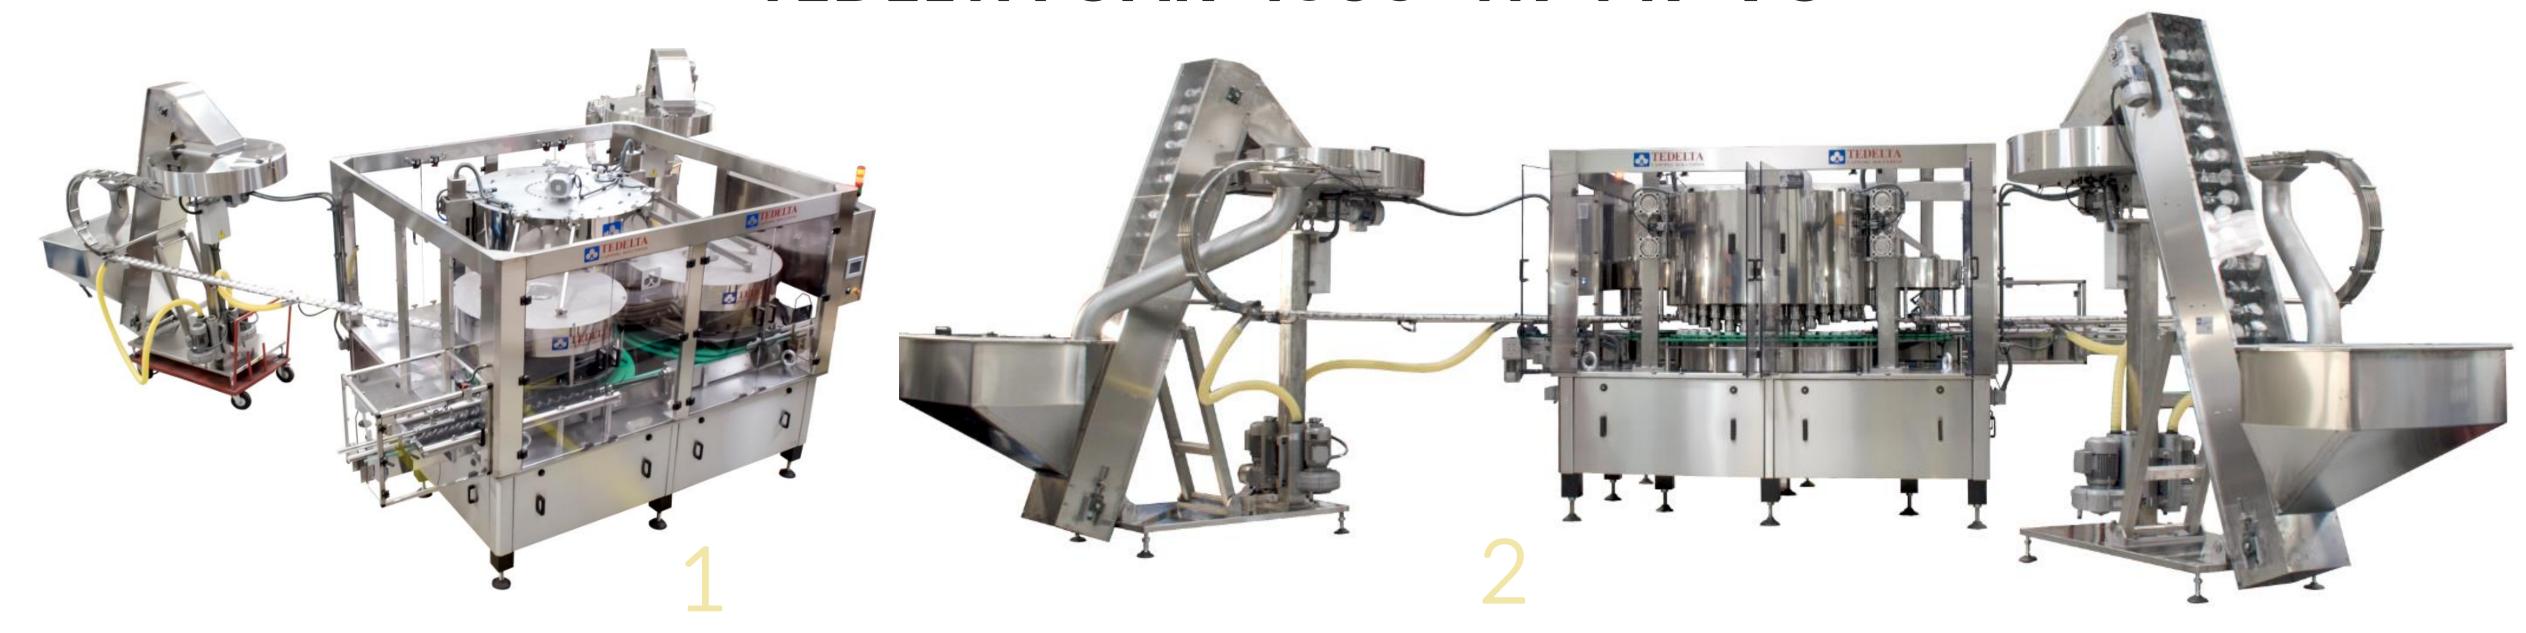

#### TEDELTA CAR-106-TR-PZ

✓ Aplications and sector: Nutritional Suplements

✓ Production: 180 bpm.

✓ Capping Head: 36 heads.

- 1. Automatic Rotary capping machine.
- 2. With pick off system.
- 3. Horizontal cap orientator by gravity systems.
- 4. Horizontal conveyor belt for feeding caps and container.
- 5. With inspection system and rejection system.