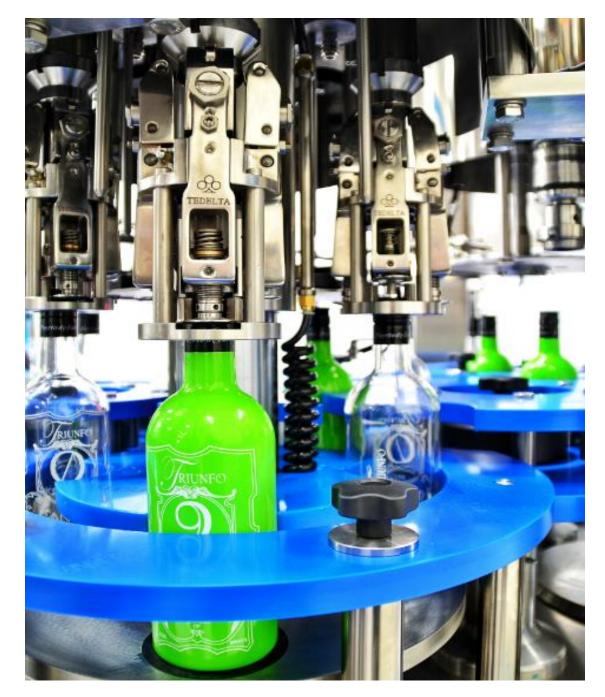

#### TEDELTA TRIPLEX CAR-106-PR-TR-ST

✓ <u>Application and Sectors:</u> Beverages

✓ Production: 120 bpm

✓ Capping Heads: 4 heads.

1. Dúplex machine with pick and place and pick-off system.

**NEW ZEALAND** 

Features:

✓ Production: 120 bpm

✓ Capping Heads: 4 heads.

VILLER LE BOUILLET (BELGIUM))

✓ <u>Application and Sectors:</u> Food

✓ Production: 120 bpm

✓ Capping Heads: 4 heads.

TEDELTA