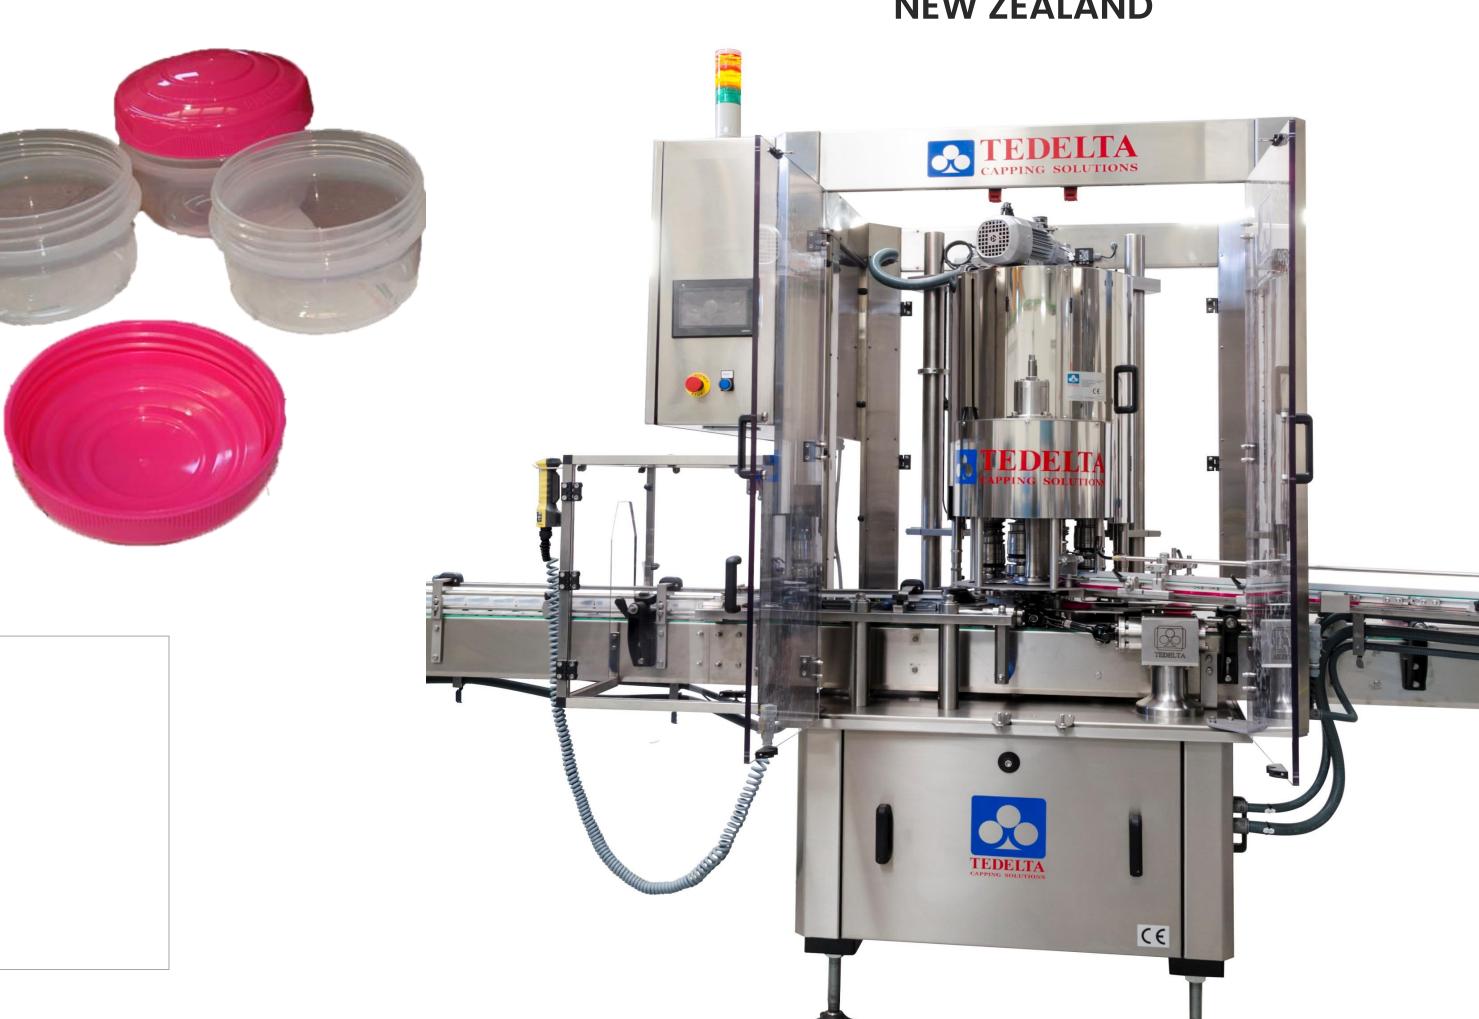

#### TEDELTA TRIPLEX CAR-106-PR-TR-ST

✓ <u>Application and Sectors:</u> Beverages

✓ Production: 120 bpm

✓ Capping Heads: 4 heads.

1. Dúplex machine with pick and place and pick-off system.

**NEW ZEALAND** 

Features:

✓ Production: 120 bpm

✓ Capping Heads: 4 heads.

VILLER LE BOUILLET (BELGIUM))

✓ <u>Application and Sectors:</u> Food

✓ Production: 120 bpm

✓ Capping Heads: 4 heads.

TEDELTA