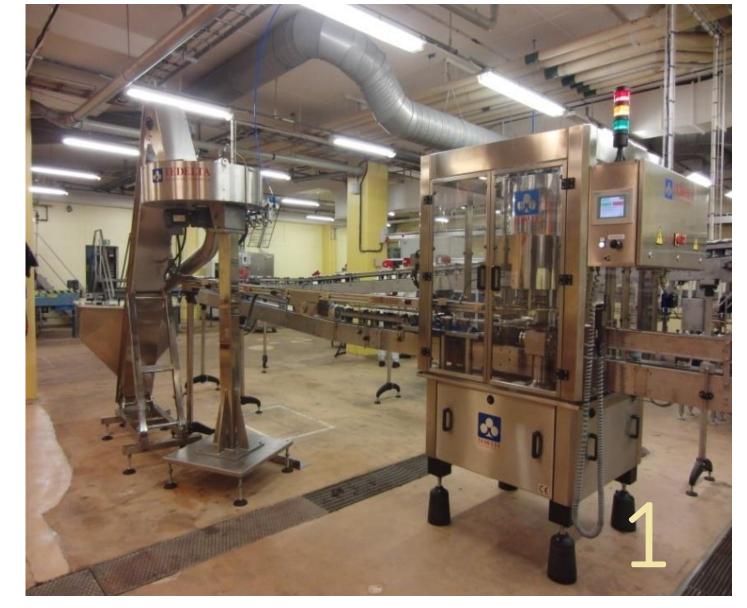

#### TEDELTA CAR-108-TR-PZ

✓ <u>Application and Sectors:</u> Coffee

✓ Production: 220 bpm

✓ Capping Heads: 8 heads.

#### TEDELTA - CAR-108-TR-PZ