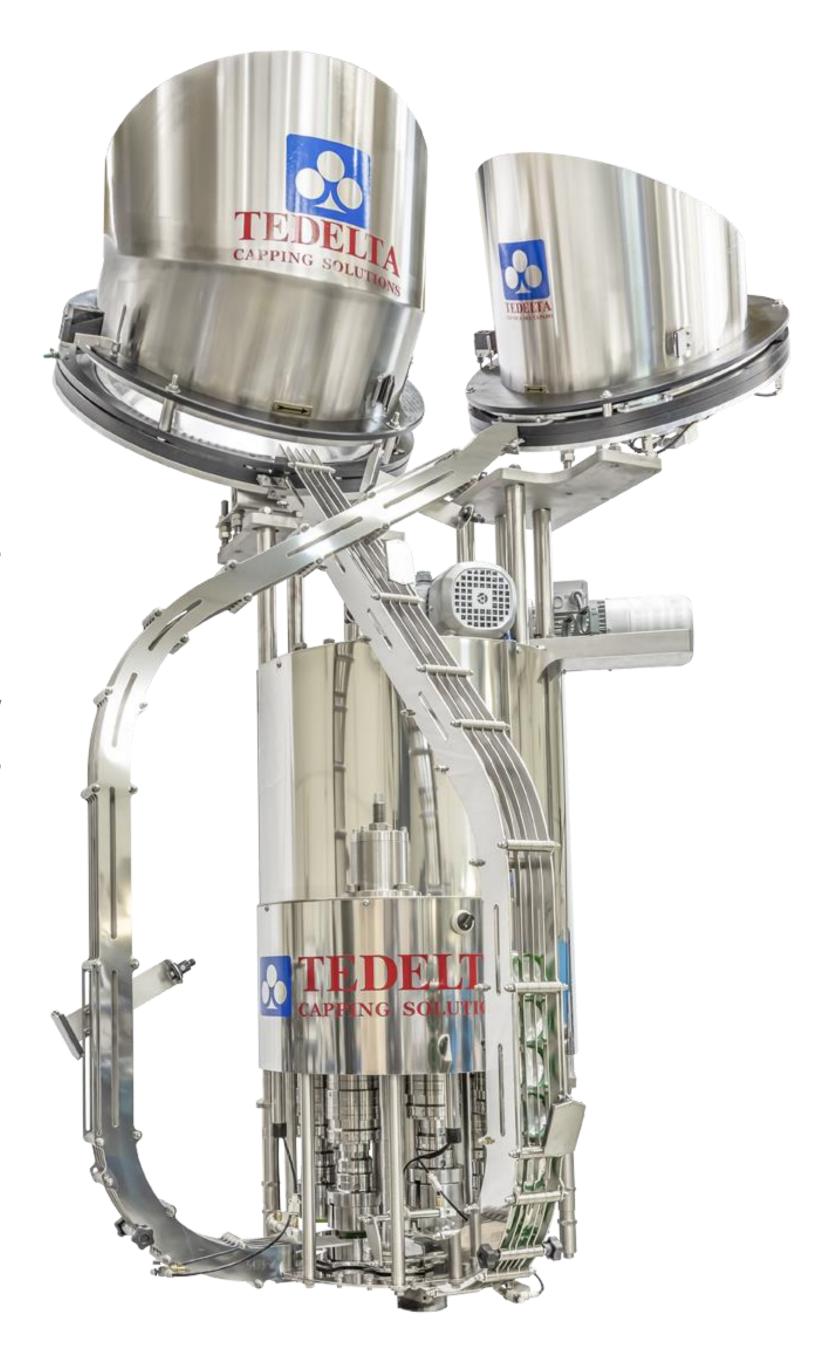

#### TEDELTA LIDDING SYSTEMS

- 1. Lidding system Lineal Machine with pick off system.
- 2. Cap Feeder.
- 3. Sorter and orientation of caps, parallel cap conveyor to container conveyor.
- 4. 180 °C curve chute.
- 5. Cap production: up to 10.000 bottles/hours.

### TEDELTA LIDDING SYSTEMS ROTARY MACHINE

Features:

✓ <u>Application and Sectors:</u> Dairy and derivates

✓ Production: 800 bpm

✓ Capping Heads: 36 heads.

#### TEDELTA LIDDING SYSTEMS

- 1. Automatic rotaty capping machine.
- 2. With pick off system.
- 3. Horizontal cap orientator by gravity system.
- 4. Horizontal conveyor belt for feeding capas and containers
- 5. Sistema de detección y expulsión de tapas.