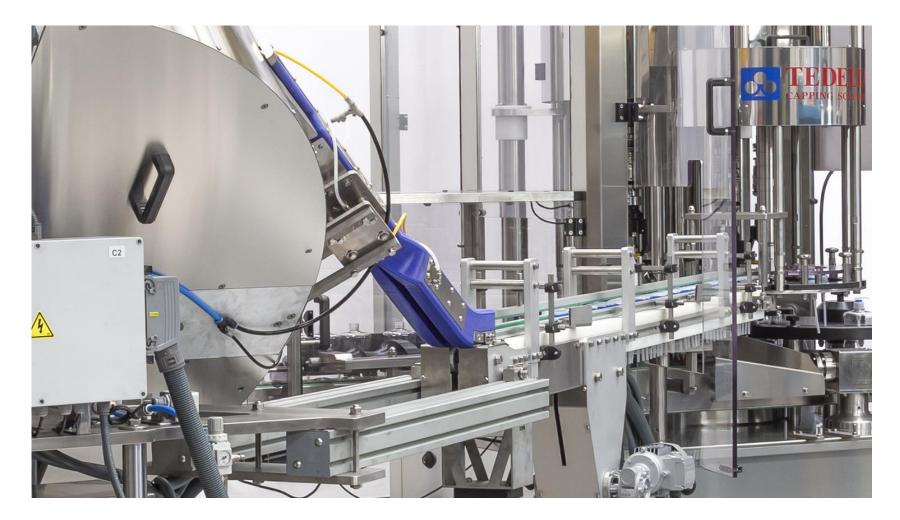

#### TEDELTA CAR-106-TR-PZ

✓ Aplications and sector: Nutritional Suplements

✓ Production: 180 bpm.

✓ Capping Head: 36 heads.

- 1. Automatic Rotary capping machine.
- 2. With pick off system.
- 3. Horizontal cap orientator by gravity systems.
- 4. Horizontal conveyor belt for feeding caps and container.
- 5. With inspection system and rejection system.