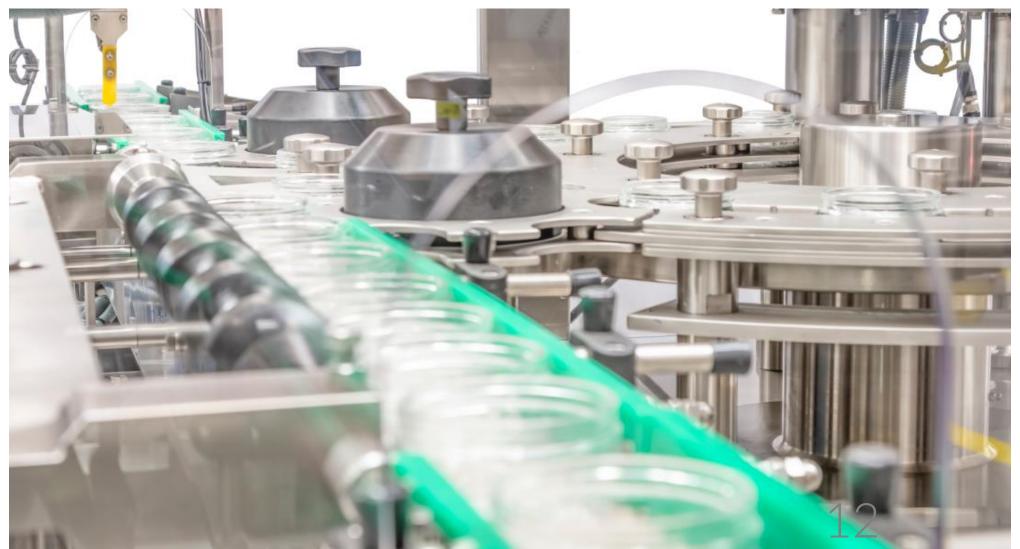

#### TEDELTA CAR-106-TR-PZ

✓ Aplications and sector: Nutritional Suplements

✓ Production: 180 bpm.

✓ Capping Head: 36 heads.

- 1. Automatic Rotary capping machine.
- 2. With pick off system.
- 3. Horizontal cap orientator by gravity systems.
- 4. Horizontal conveyor belt for feeding caps and container.
- 5. With inspection system and rejection system.

#### TEDELTA CAR-106-TR-PZ

#### Features:

- ✓ Aplication and sector: Drinks and health
- ✓ Production: 166 bpm
- ✓ Magnetic Capping heads : with gripping systems, 6 units.

- 2. Pick and place system, double cap chute and double mechanical hopper.
- 3. Capping heads with grippings systems.