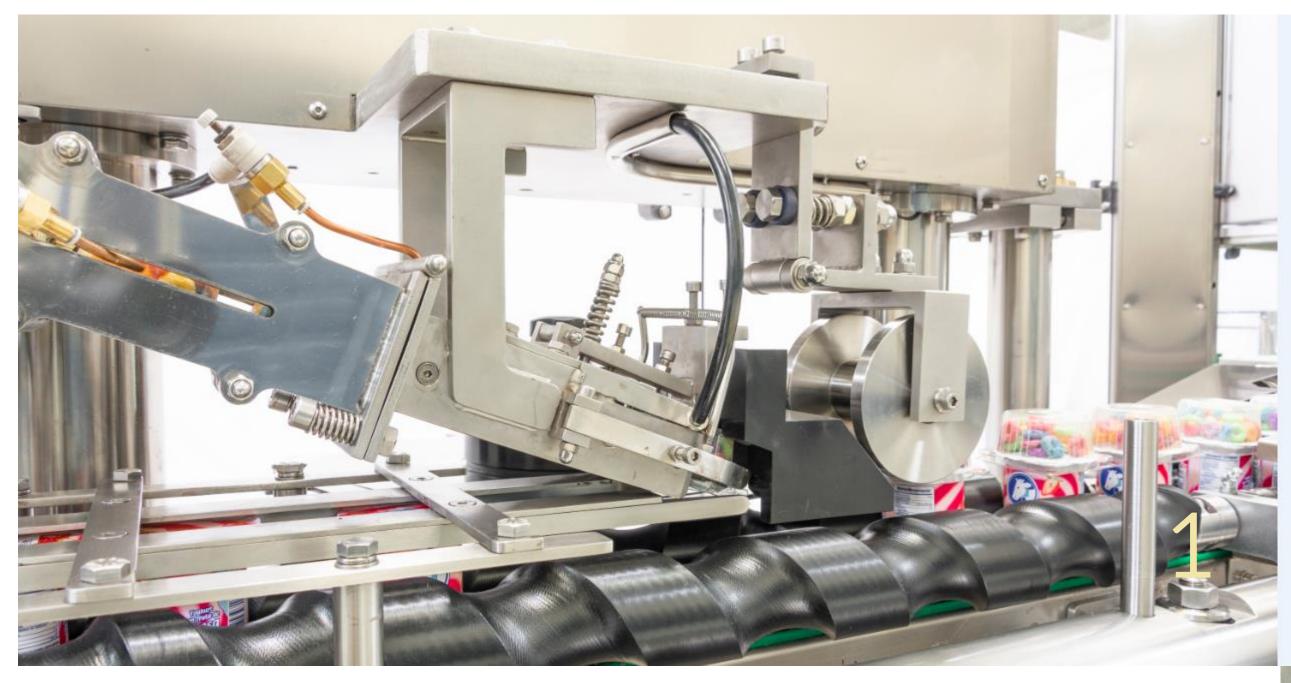

#### TEDELTA CAR-103-TR-PZ-SV

#### Features:

✓ <u>Application and Sectors:</u> Nutrition and health

✓ Production: 85 bpm

✓ Capping Heads: 3 heads.

#### TEDELTA CAR-103-TR-PZ-SV

1. Capping machine with servo heads. Orienting the cap with the bottle.

- 1. Rotary Capping Machine.
- 2. Cap sorting systems
- 3. Pick and place system.
- 4. Capping Heads.