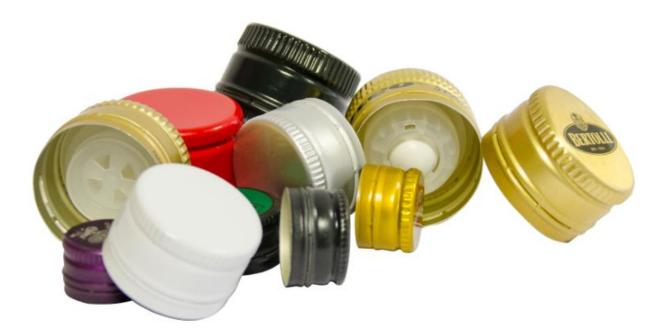

## **SEMIAUTOMÁTIC CSA-101** CAPS TO PROCESSING

Screw on plastic cap short Wine Sector

Pre-Threadred Flat Cap Cleanning Sector

Cap big diameter **Chemical Sector** 

Our commitment to our clients pushes us to higher levels of Service. At Tedelta , we guarantee the fastest and highest quality service assistance, minimizing production downtimes and keeping possible technical problems and maintenance costs at the lowest levels possible.