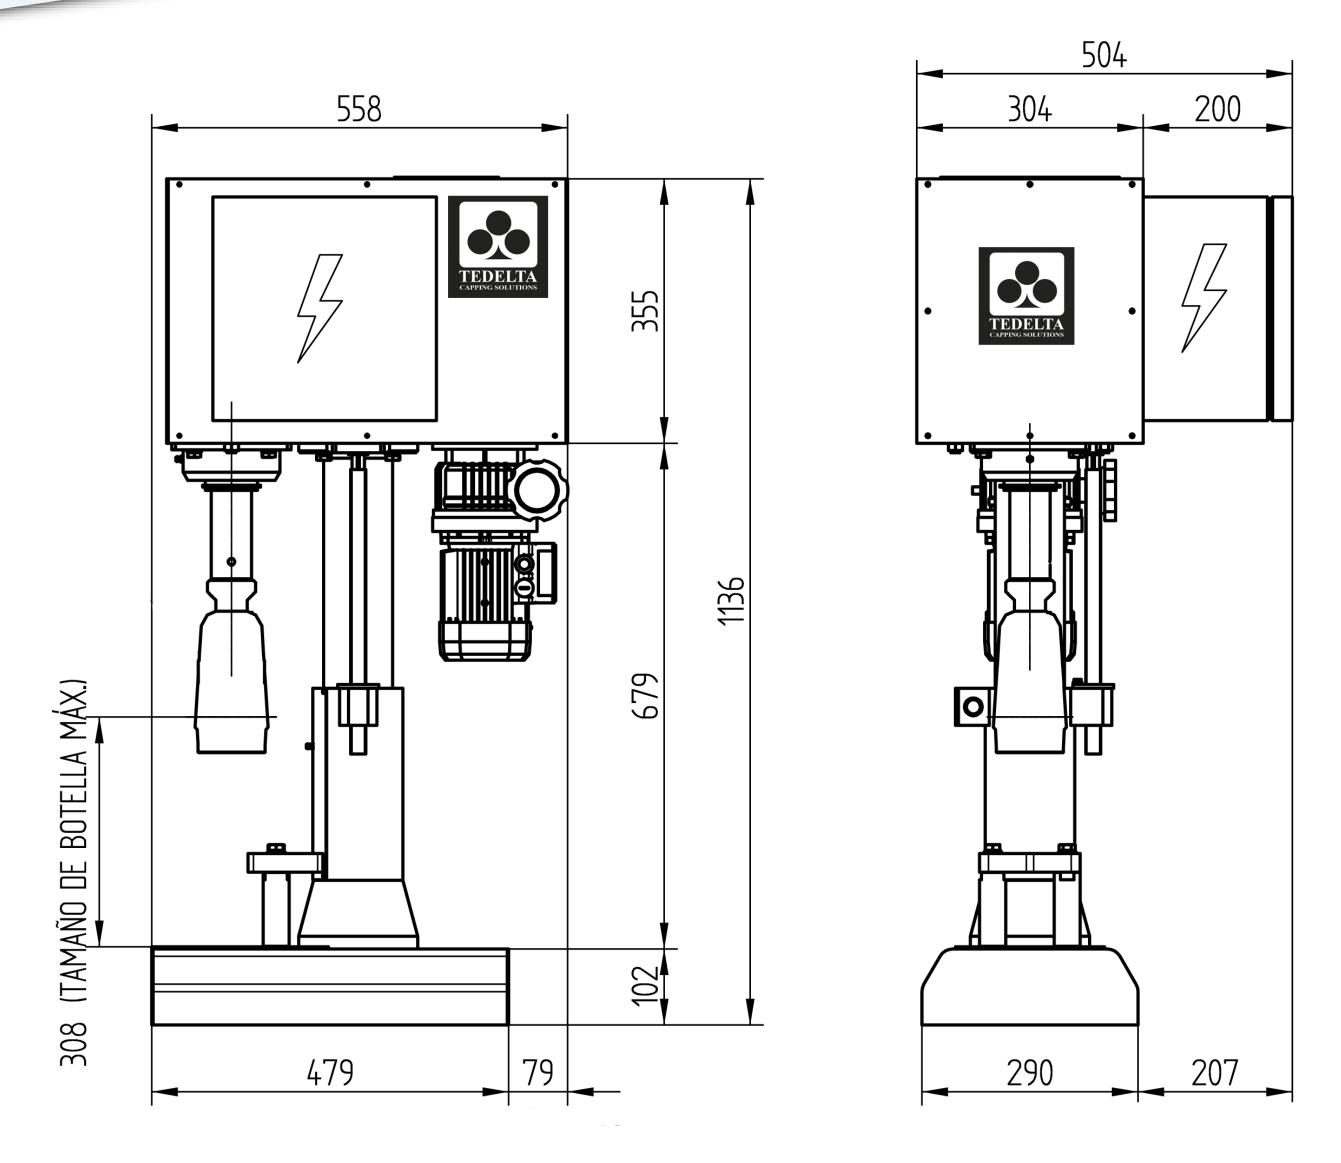

pping head by limit switch, in the case of the magnetic capping head, we reach a precise closure torque. in case of the Ropp capping head, with the adequate top and side load we reach a complete hermetic, and reliable seal.



## SEMIAUTOMATIC MACHINE TEDELTA CSA-101



The design of its magnetic clutch allows an effective and constant torque of closing.



Low maintenance, minimum grease system and high durability.



Independent variable speed motor allowing capping head revolution adjustment for different caps and bottles.



TEDELTA



Quick and easy capping head



changes.

Regulation of vertical pressure easily.



Applied a wide variety of caps, plastic threaded, aluminum, flip-top, specialty, sports cap, etc.. on glass or PET bottles and jugs.





### LAYOUT PARTS OF MACHINES





### LAYOUT GENERAL MEASURES





### LAYOUT SEMIAUTOMATIC CAPPER WITH TABLE



### OPTIONAL

Stainless steel table manufactured at the height requested.

with wheels for easy movements of the capping systems.









#### Screw on plastic cap long Wine Sector



Sport-Cap Beverage Sector



## **SEMIAUTOMÁTIC CSA-101** CAPS TO PROCESSING



Screw on plastic cap short Wine Sector

Pre-Threadred Flat Cap Cleanning Sector



Cap big diameter **Chemical Sector** 









Our commitment to our clients pushes us to higher levels of Service. At Tedelta , we guarantee the fastest and highest quality service assistance, minimizing production downtimes and keeping possible technical problems and maintenance costs at the lowest levels possible.

## TEDELTA <u>INTERNATIONAL</u>





# Click Here: