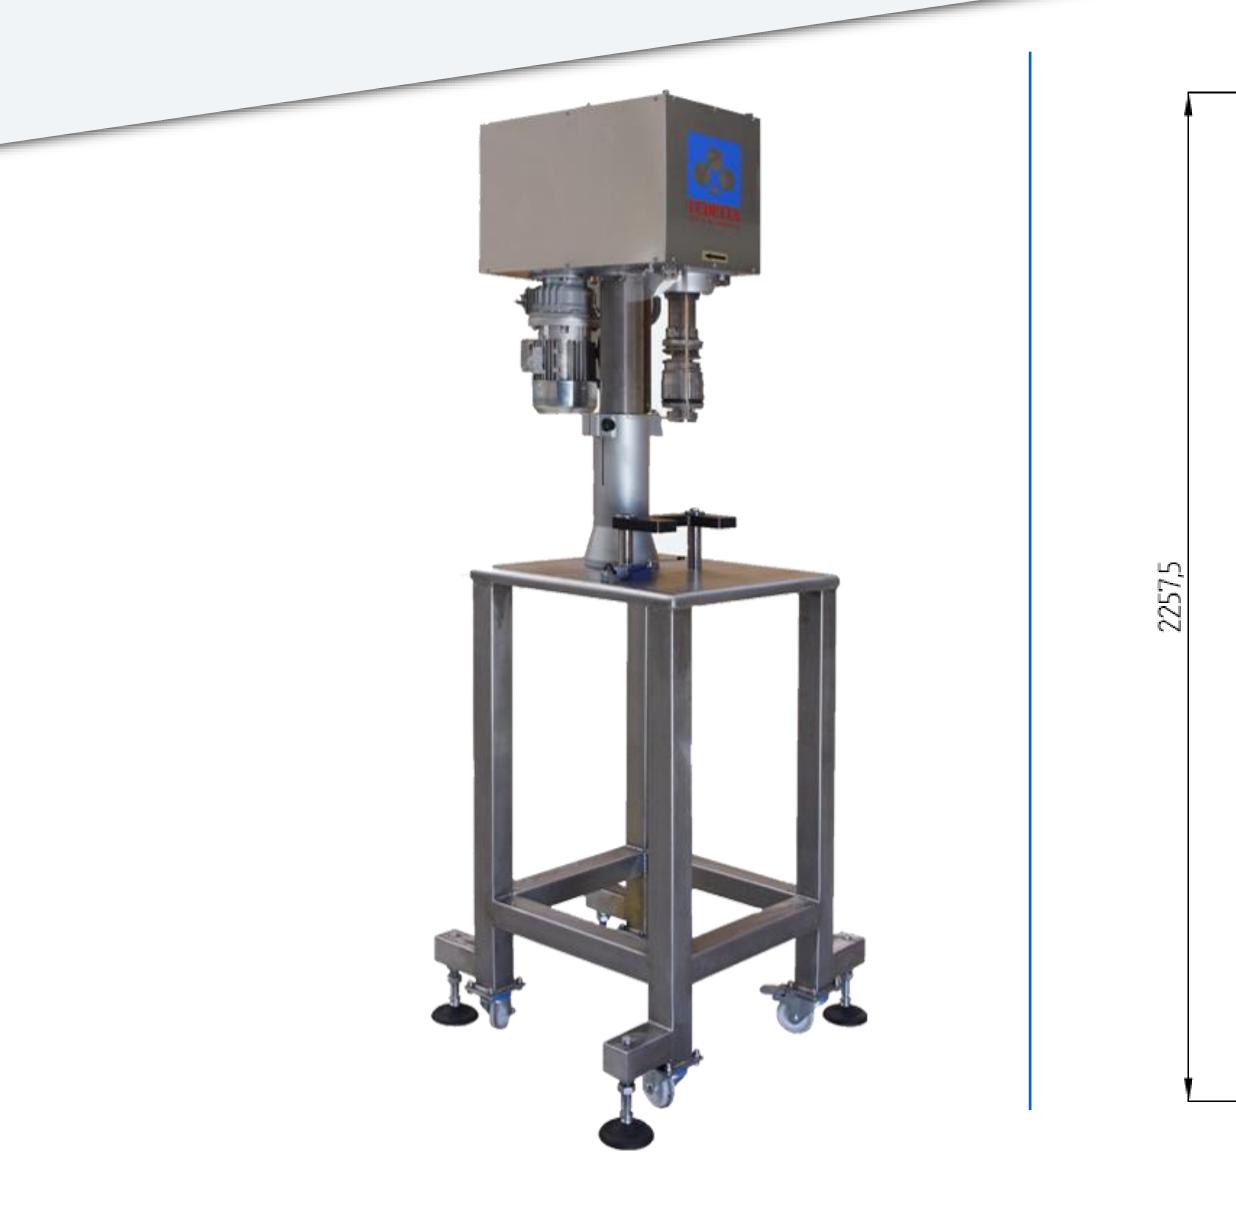

### LAYOUT SEMIAUTOMATIC CAPPER WITH TABLE

### OPTIONAL

Stainless steel table manufactured at the height requested.

with wheels for easy movements of the capping systems.