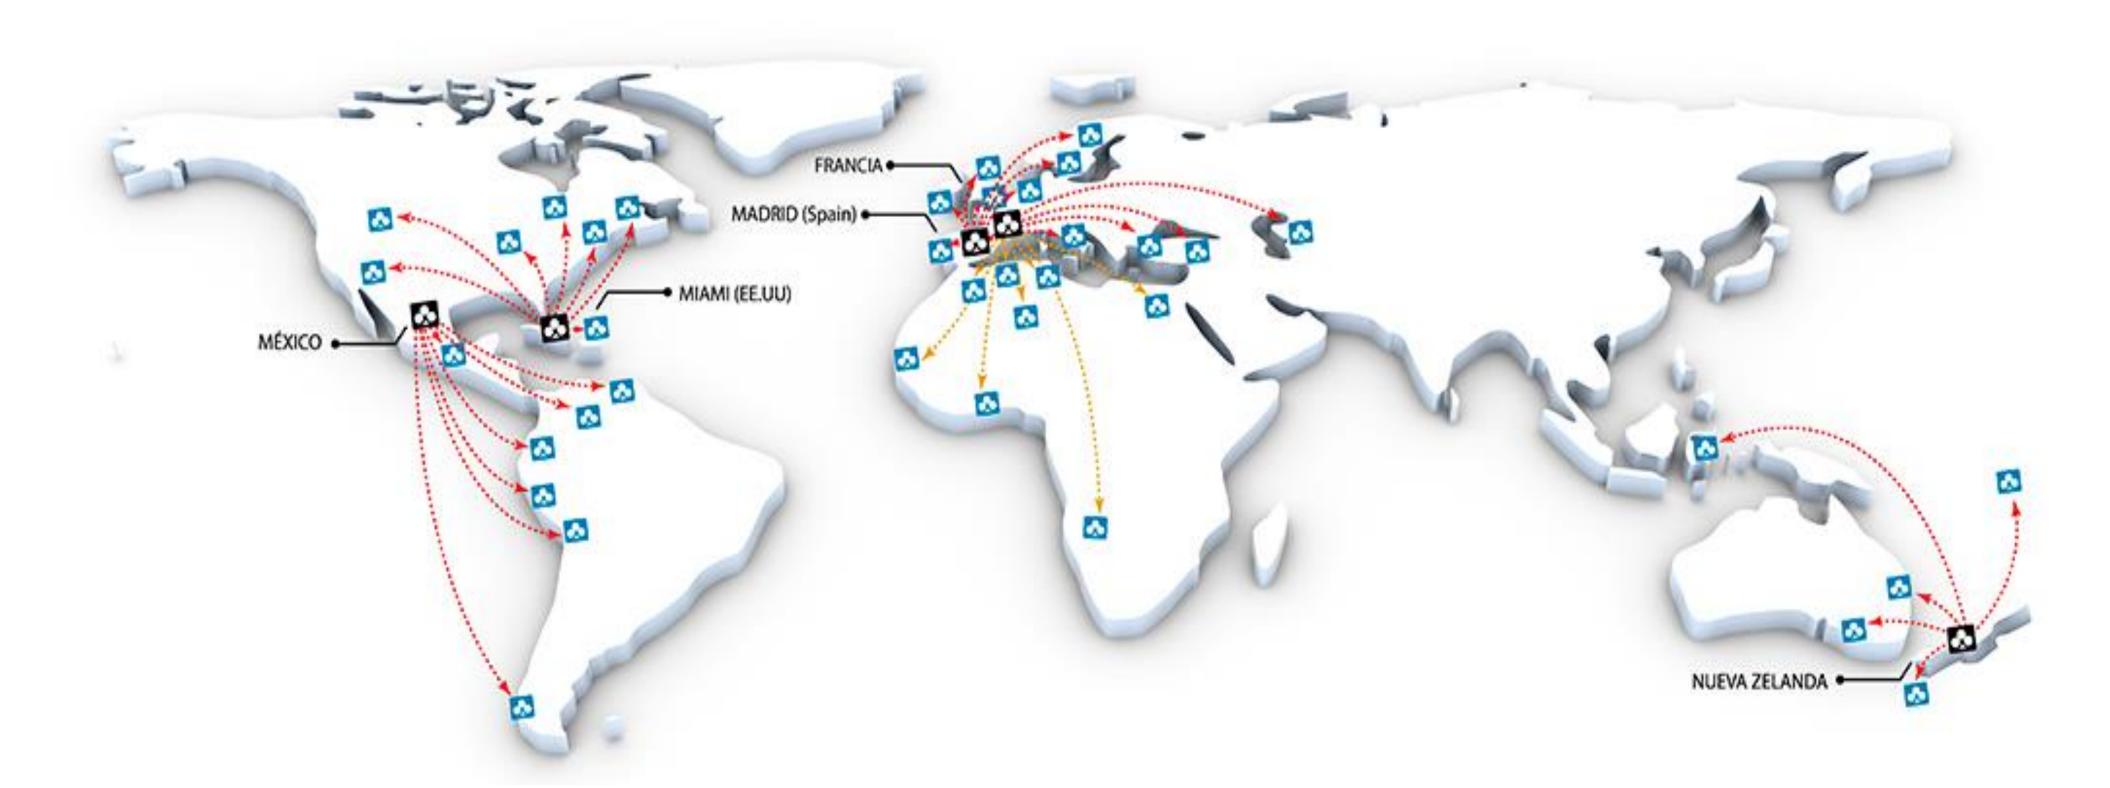

ead revolution adjustment for different caps and bottles.



TEDELTA



Quick and easy capping head



changes.

Regulation of vertical pressure easily.



Applied a wide variety of caps, plastic threaded, aluminum, flip-top, specialty, sports cap, etc.. on glass or PET bottles and jugs.





### LAYOUT PARTS OF MACHINES





### LAYOUT GENERAL MEASURES





### LAYOUT SEMIAUTOMATIC CAPPER WITH TABLE



### OPTIONAL

Stainless steel table manufactured at the height requested.

with wheels for easy movements of the capping systems.









#### Screw on plastic cap long Wine Sector



Sport-Cap Beverage Sector



## **SEMIAUTOMÁTIC CSA-101** CAPS TO PROCESSING



Screw on plastic cap short Wine Sector

Pre-Threadred Flat Cap Cleanning Sector



Cap big diameter **Chemical Sector** 









Our commitment to our clients pushes us to higher levels of Service. At Tedelta , we guarantee the fastest and highest quality service assistance, minimizing production downtimes and keeping possible technical problems and maintenance costs at the lowest levels possible.

## TEDELTA <u>INTERNATIONAL</u>





# Click Here: **YouTube**

In our you-tube channel you can visualize our machines and know the main technical characteristics of their performance as well as operative videos in operation.

# Visit our machines working







#### WESTERN REGIONAL OFFICE

TLF: +1 916 626 7688

TERRY.DYET@TEDELTA.COM

PO BOX 1373

Lincoln, CA 95648

UNITED STATES







# Stay in touch with Us

**TEDELTA SPAIN** TLF:+34 91 642 09 43 EMAIL: COMERCIAL@TEDELTA.ES

> ALCOTANES, 29, 28320 PINTO, MADRID ESP