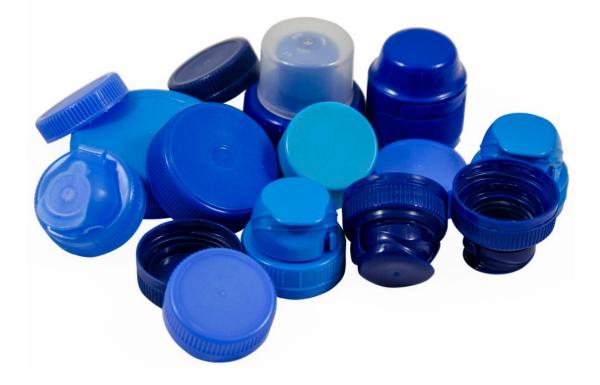

## **SEMIAUTOMÁTIC CSA-101** CAPS TO PROCESSING

Screw on plastic cap short Wine Sector

Pre-Threadred Flat Cap Cleanning Sector

Cap big diameter **Chemical Sector** 

Our commitment to our clients pushes us to higher levels of Service. At Tedelta , we guarantee the fastest and highest quality service assistance, minimizing production downtimes and keeping possible technical problems and maintenance costs at the lowest levels possible.