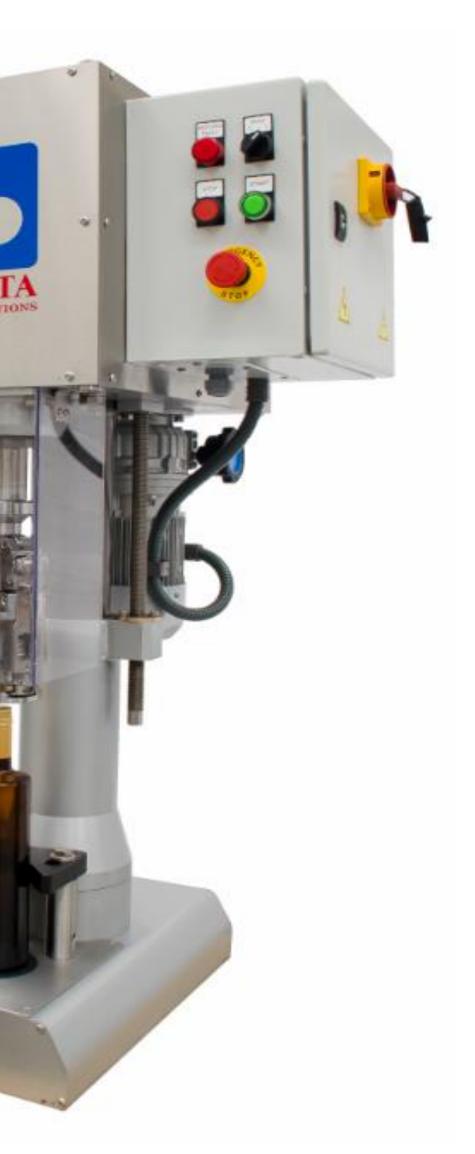

## SEMIAUTOMATIC CAPPING MACHINE TEDELTA CSA-101

Specialized in complete capping system for the bottling and packaging industries.

### SEMIAUTOMATIC MACHINE TEDELTA CSA-101

### Objective

Great flexibility and versatility that allows to use single magnetic head, push-on capping head, Ropp capping head.

Recommended for new product start- ups and quality control at labs.