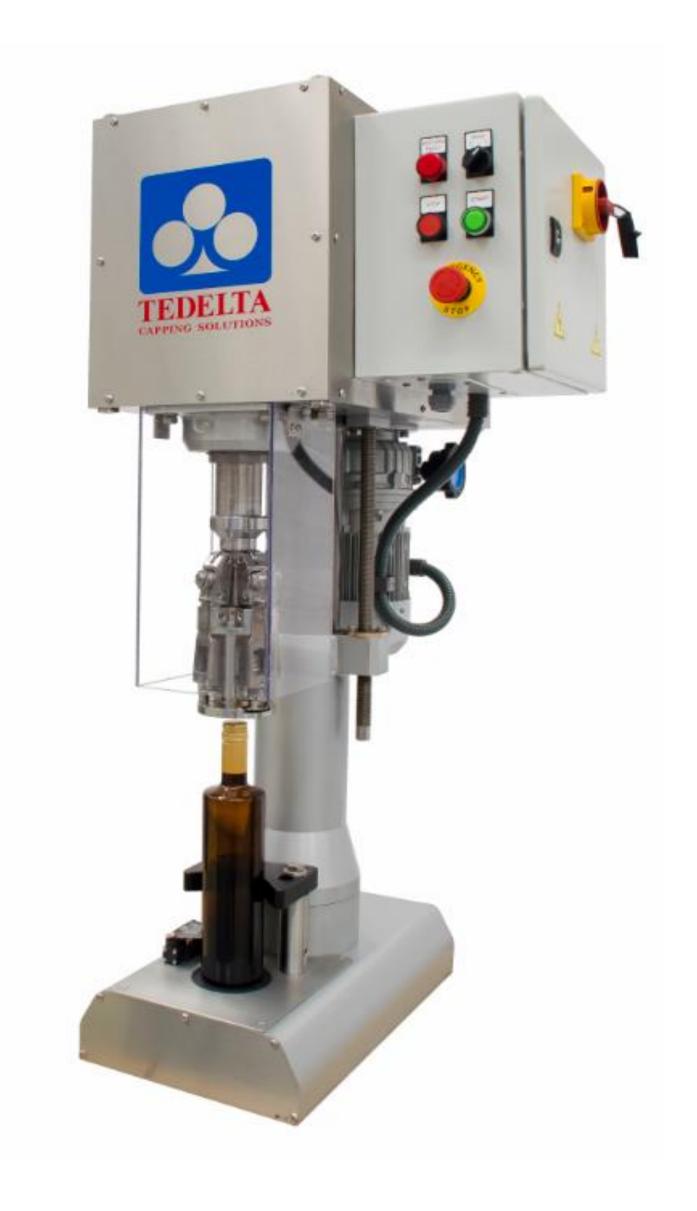

## SEMIAUTOMATIC CAPPING MACHINE TEDELTA CSA-101

Specialized in complete capping system for the bottling and packaging industries.

### SEMIAUTOMATIC MACHINE TEDELTA CSA-101

### Objective

Great flexibility and versatility that allows to use single magnetic head, push-on capping head, Ropp capping head.

Recommended for new product start- ups and quality control at labs.