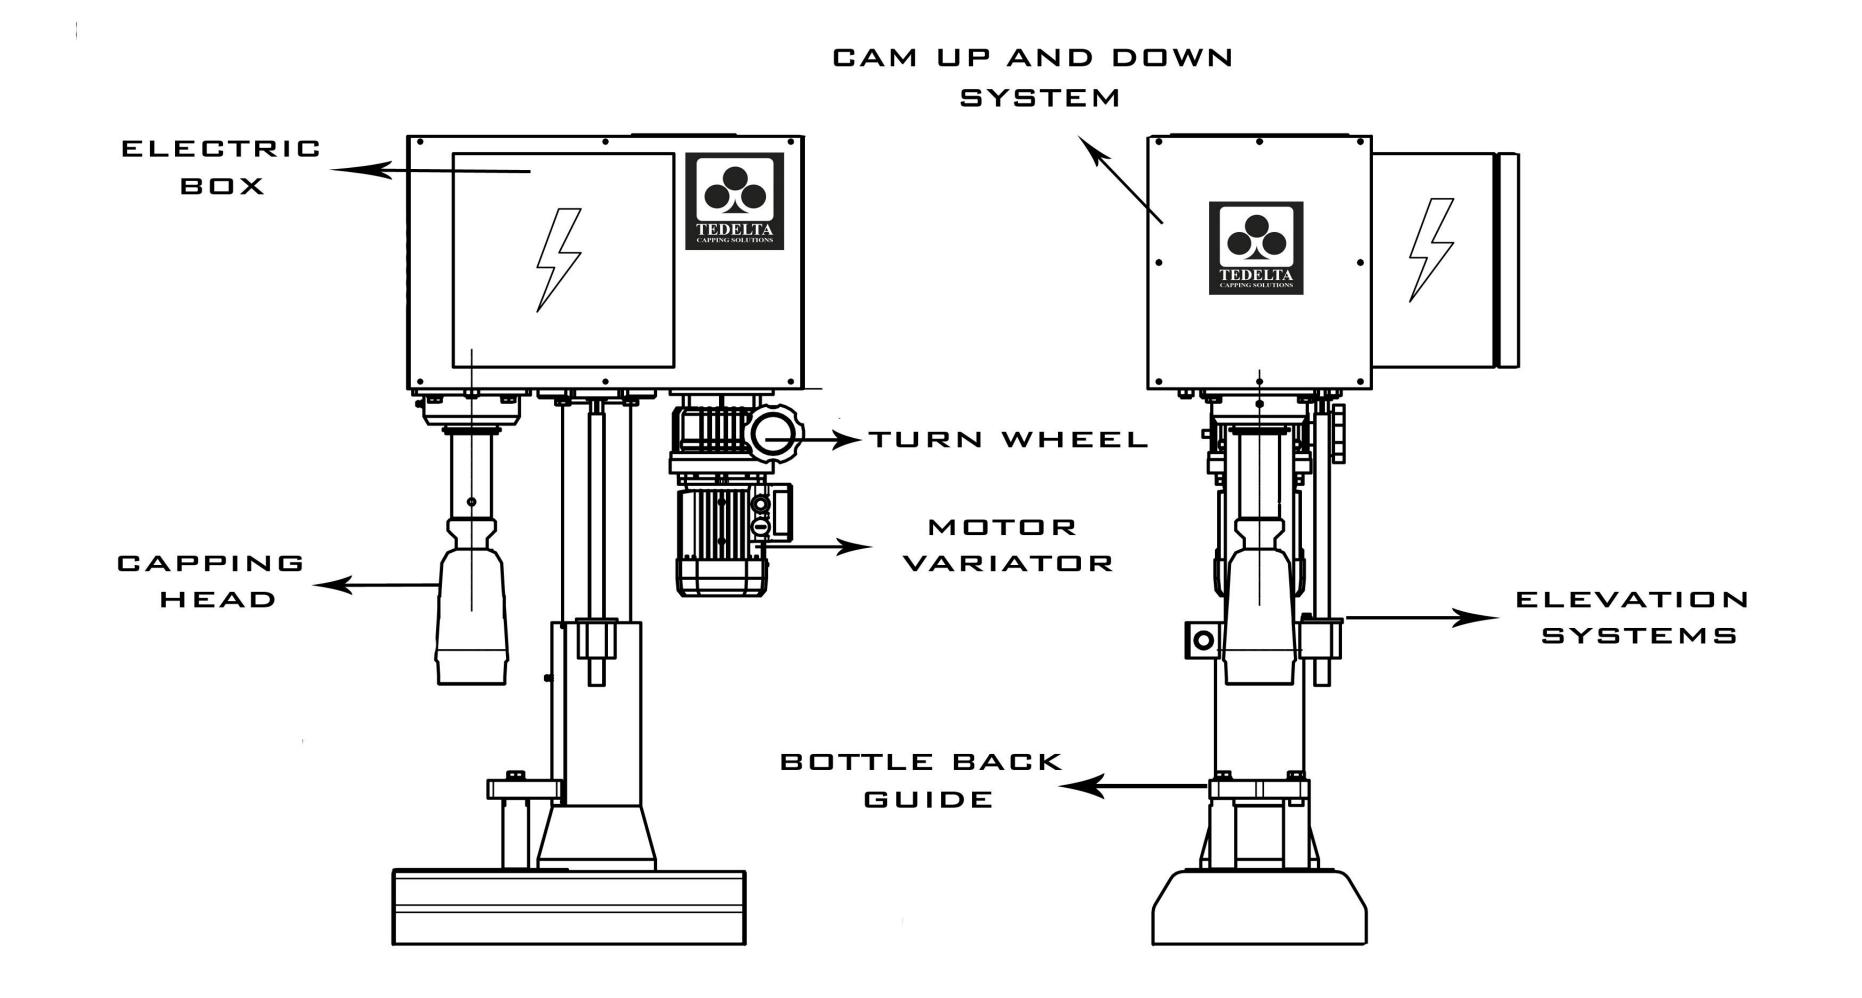

### LAYOUT PARTS OF MACHINES

## SEMIAUTOMATIC MACHINE TEDELTA CSA-101

The design of its magnetic clutch allows an effective and constant torque of closing.

Low maintenance, minimum grease system and high durability.

Independent variable speed motor allowing capping head revolution adjustment for different caps and bottles.

TEDELTA

Quick and easy capping head

changes.

Regulation of vertical pressure easily.

Applied a wide variety of caps, plastic threaded, aluminum, flip-top, specialty, sports cap, etc.. on glass or PET bottles and jugs.