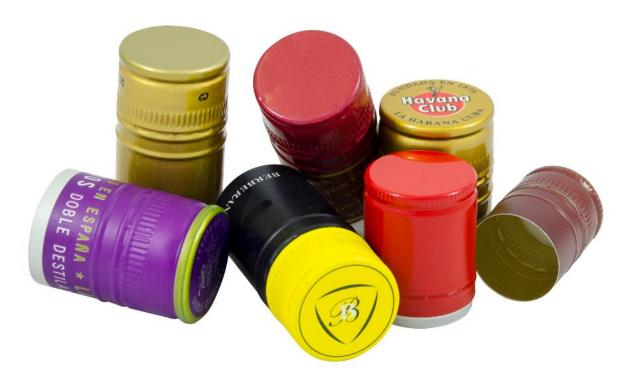

## **SEMIAUTOMÁTIC CSA-101** CAPS TO PROCESSING

Screw on plastic cap short Wine Sector

Pre-Threadred Flat Cap Cleanning Sector

Cap big diameter **Chemical Sector** 

Our commitment to our clients pushes us to higher levels of Service. At Tedelta , we guarantee the fastest and highest quality service assistance, minimizing production downtimes and keeping possible technical problems and maintenance costs at the lowest levels possible.