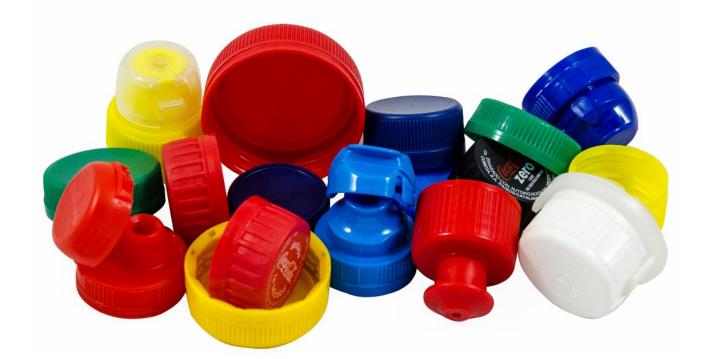

## **SEMIAUTOMÁTIC CSA-101** CAPS TO PROCESSING

Screw on plastic cap short Wine Sector

Pre-Threadred Flat Cap Cleanning Sector

Cap big diameter **Chemical Sector** 

Our commitment to our clients pushes us to higher levels of Service. At Tedelta , we guarantee the fastest and highest quality service assistance, minimizing production downtimes and keeping possible technical problems and maintenance costs at the lowest levels possible.