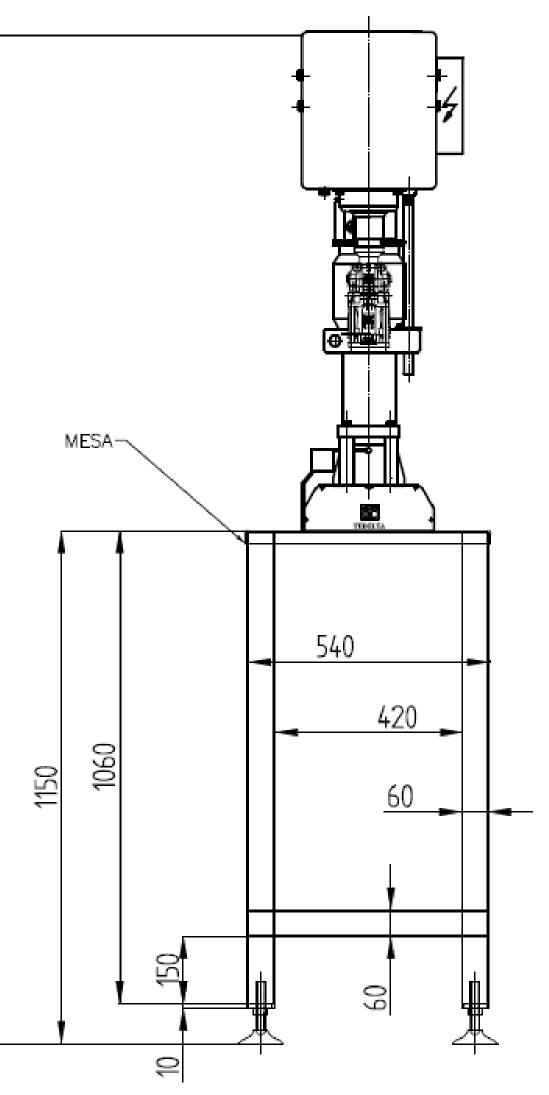

### LAYOUT SEMIAUTOMATIC CAPPER WITH TABLE

### OPTIONAL

Stainless steel table manufactured at the height requested.

with wheels for easy movements of the capping systems.