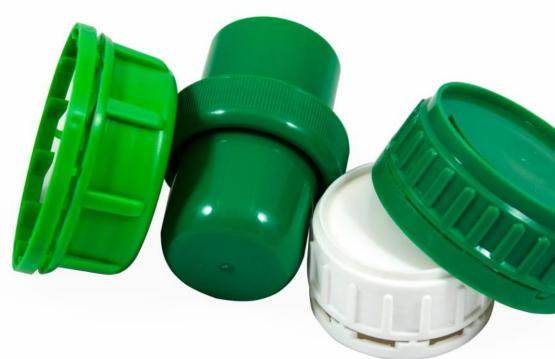

## **SEMIAUTOMÁTIC CSA-101** CAPS TO PROCESSING

Screw on plastic cap short Wine Sector

Pre-Threadred Flat Cap Cleanning Sector

Cap big diameter **Chemical Sector** 

Our commitment to our clients pushes us to higher levels of Service. At Tedelta , we guarantee the fastest and highest quality service assistance, minimizing production downtimes and keeping possible technical problems and maintenance costs at the lowest levels possible.