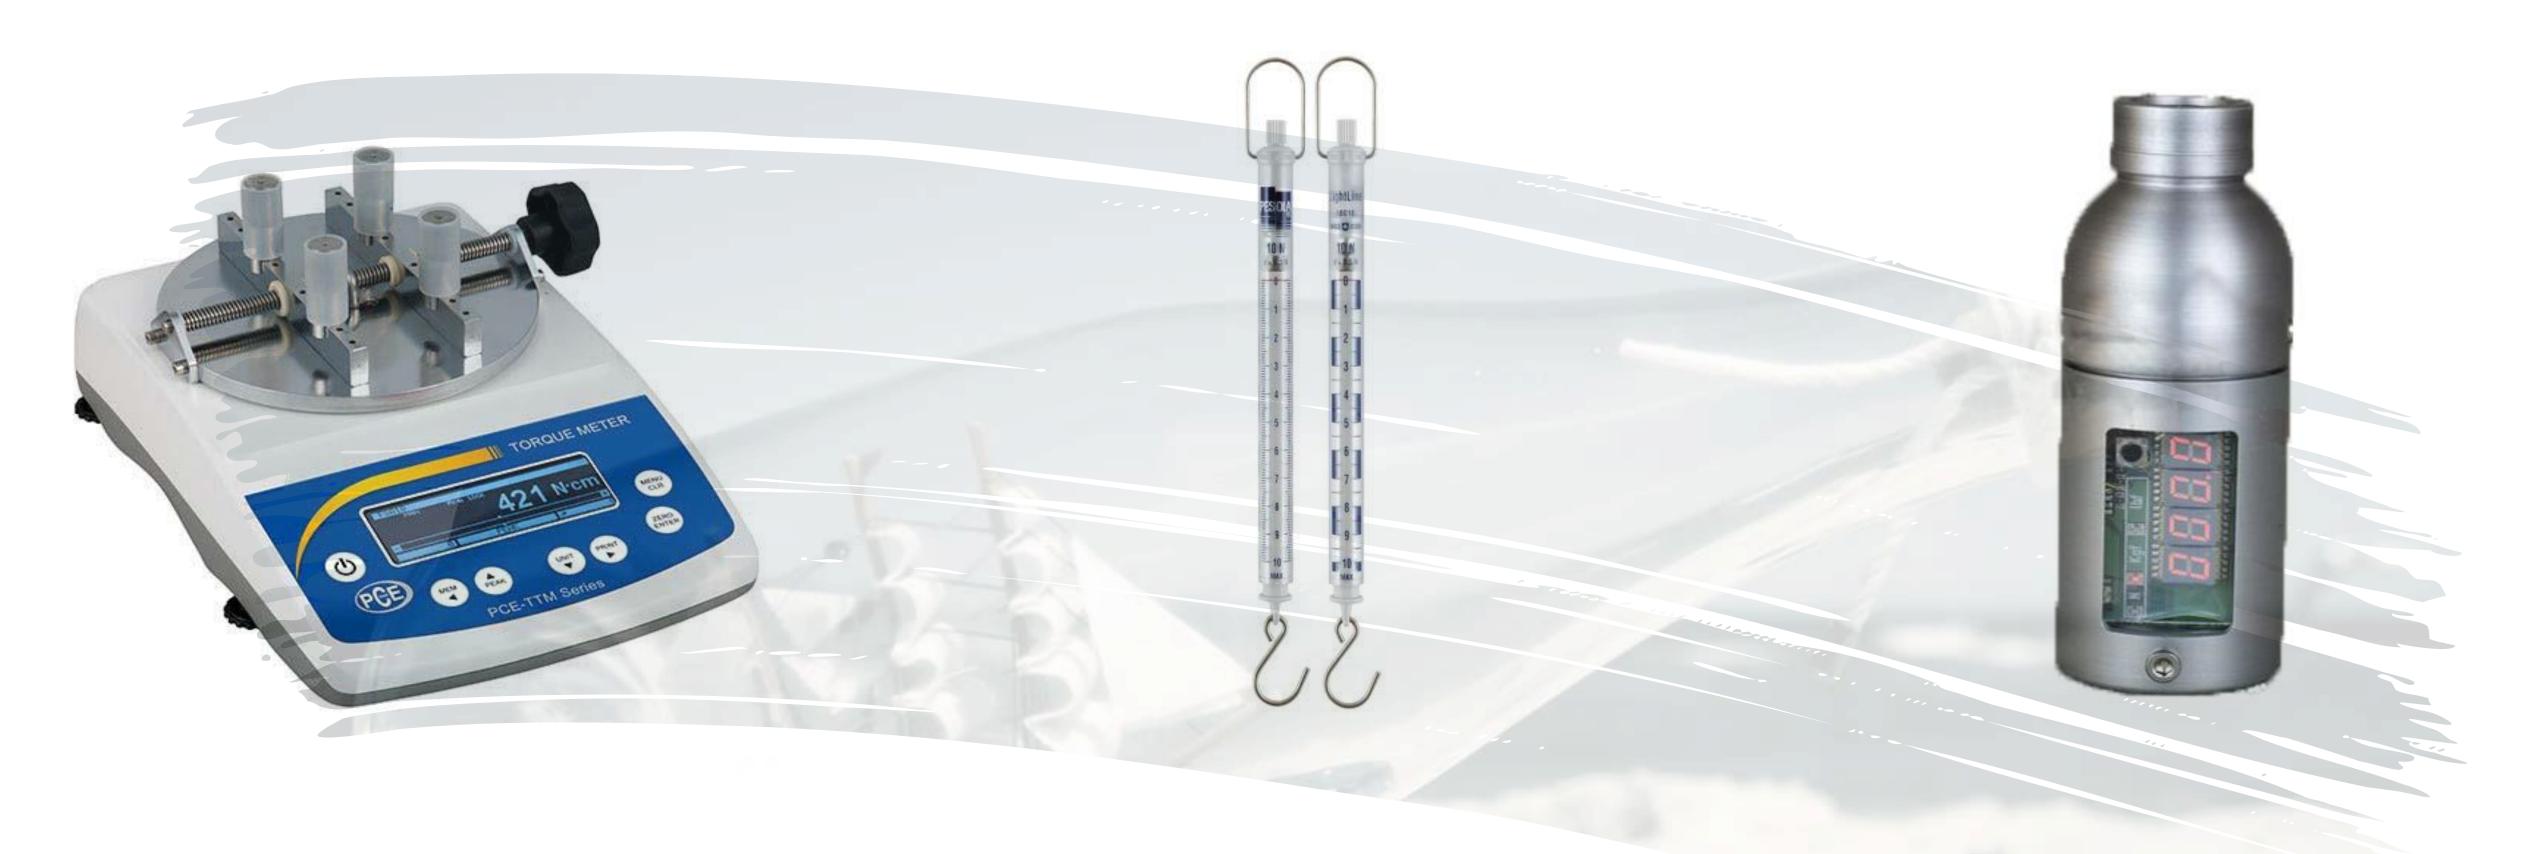

### **CONTROL INSTRUMENTS**

### For quality assurance

### **TORQUE TESTER**

For checking the removal and closing torque of screw or twist caps

#### **DYNAMOMETER**

Control of the lateral or side load of the roller arms.

### TOP LOAD TESTER

For checking and setting the top load of the capping head.