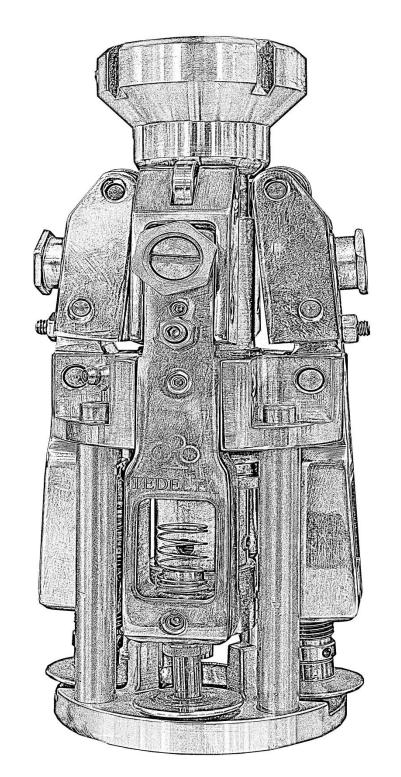

## CLOSURE CYCLE

The ROPP capping head has been designed to process a perfect closure between PP caps and the bottle neck

TEDELTACR-504-ST

## TEDELTA HEAD CR-504-ST

THREAD ARM

ROLLER SPRING

PRESSURE BLOCK

THREAD ROLLER

TUCK UNDER ARM

ROLLER SPRING

SAFETY SYSTEM-No cap -No roll

TUCK-UNDER ROLLER

CENTRED BELL

- Manufactured in bronze or stainless steel.
- Designed to perform a perfect and accurate seal of bottles with PP cap.