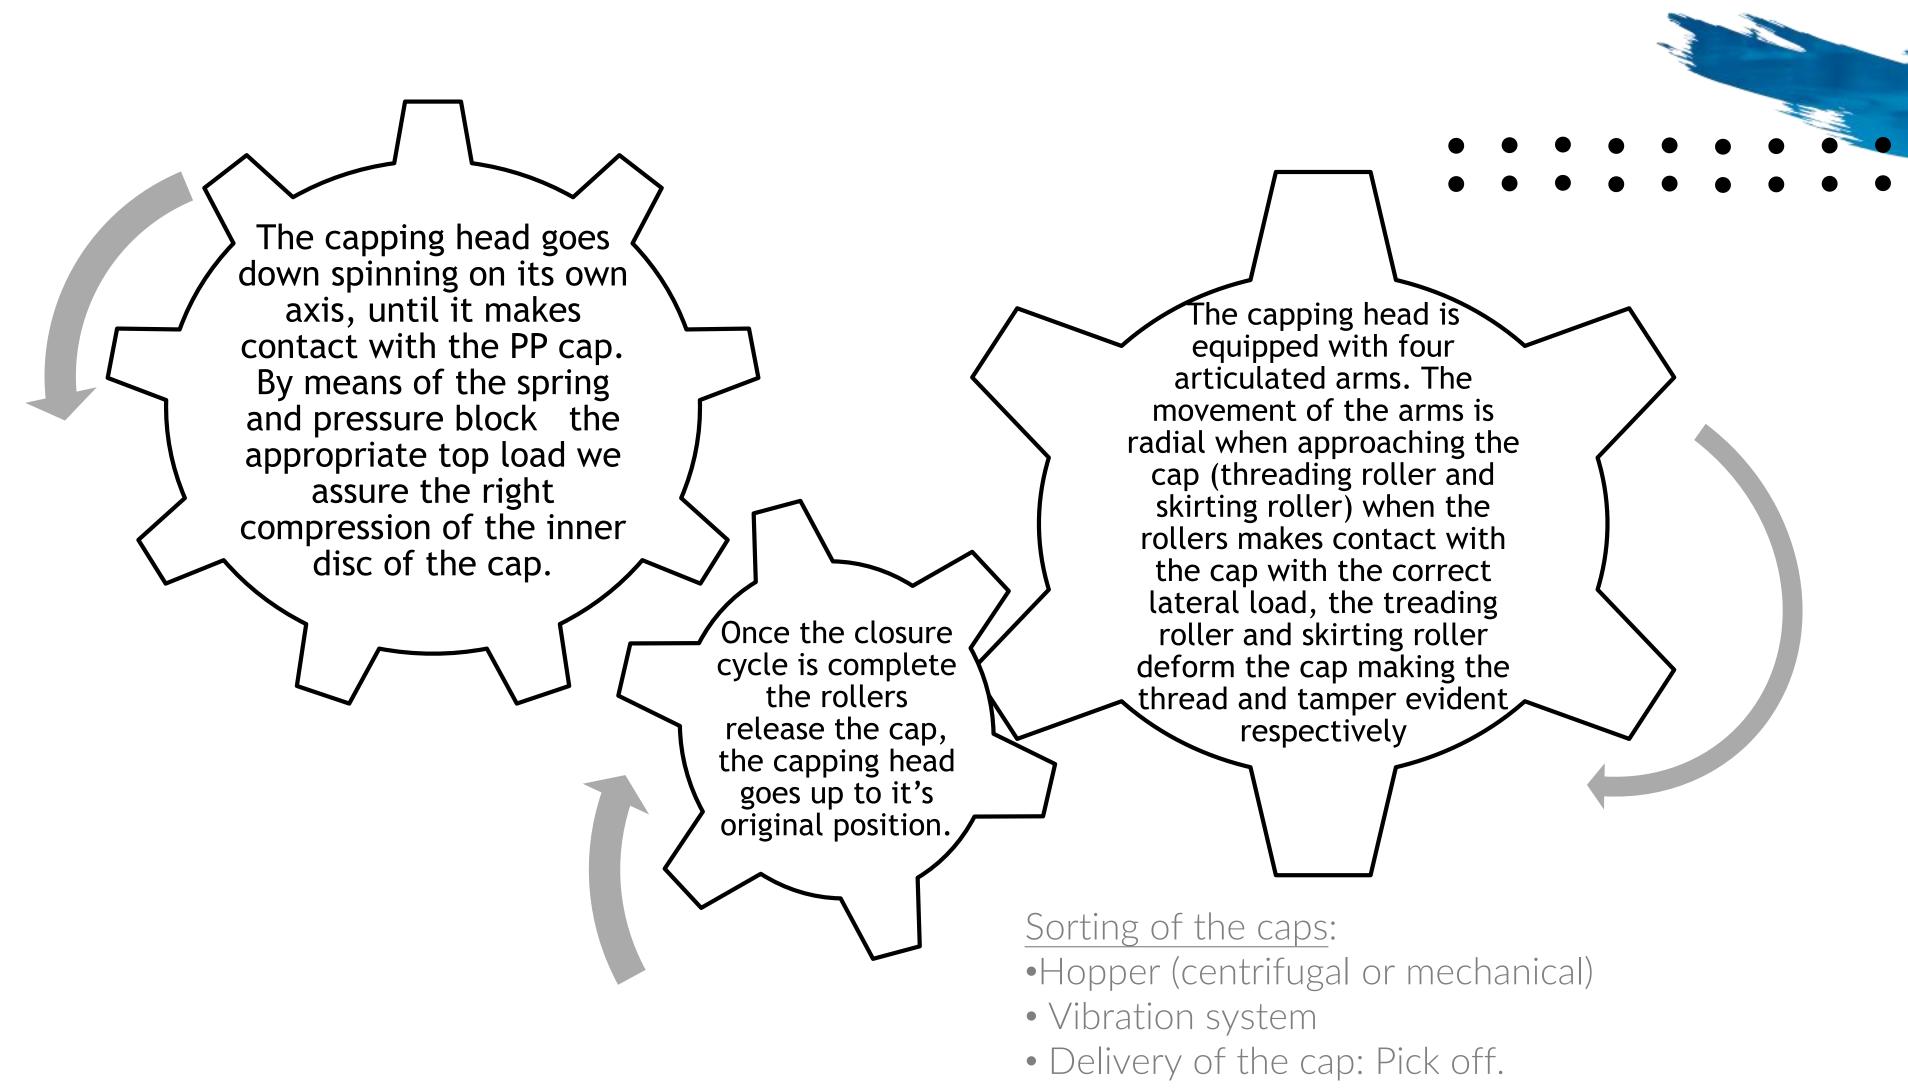

## CLOSURE CYCLE

The ROPP capping head has been designed to process a perfect closure between PP caps and the bottle neck

TEDELTACR-504-ST

## TEDELTA HEAD CR-504-ST

THREAD ARM

ROLLER SPRING

PRESSURE BLOCK

THREAD ROLLER

TUCK UNDER ARM

ROLLER SPRING

SAFETY SYSTEM-No cap -No roll