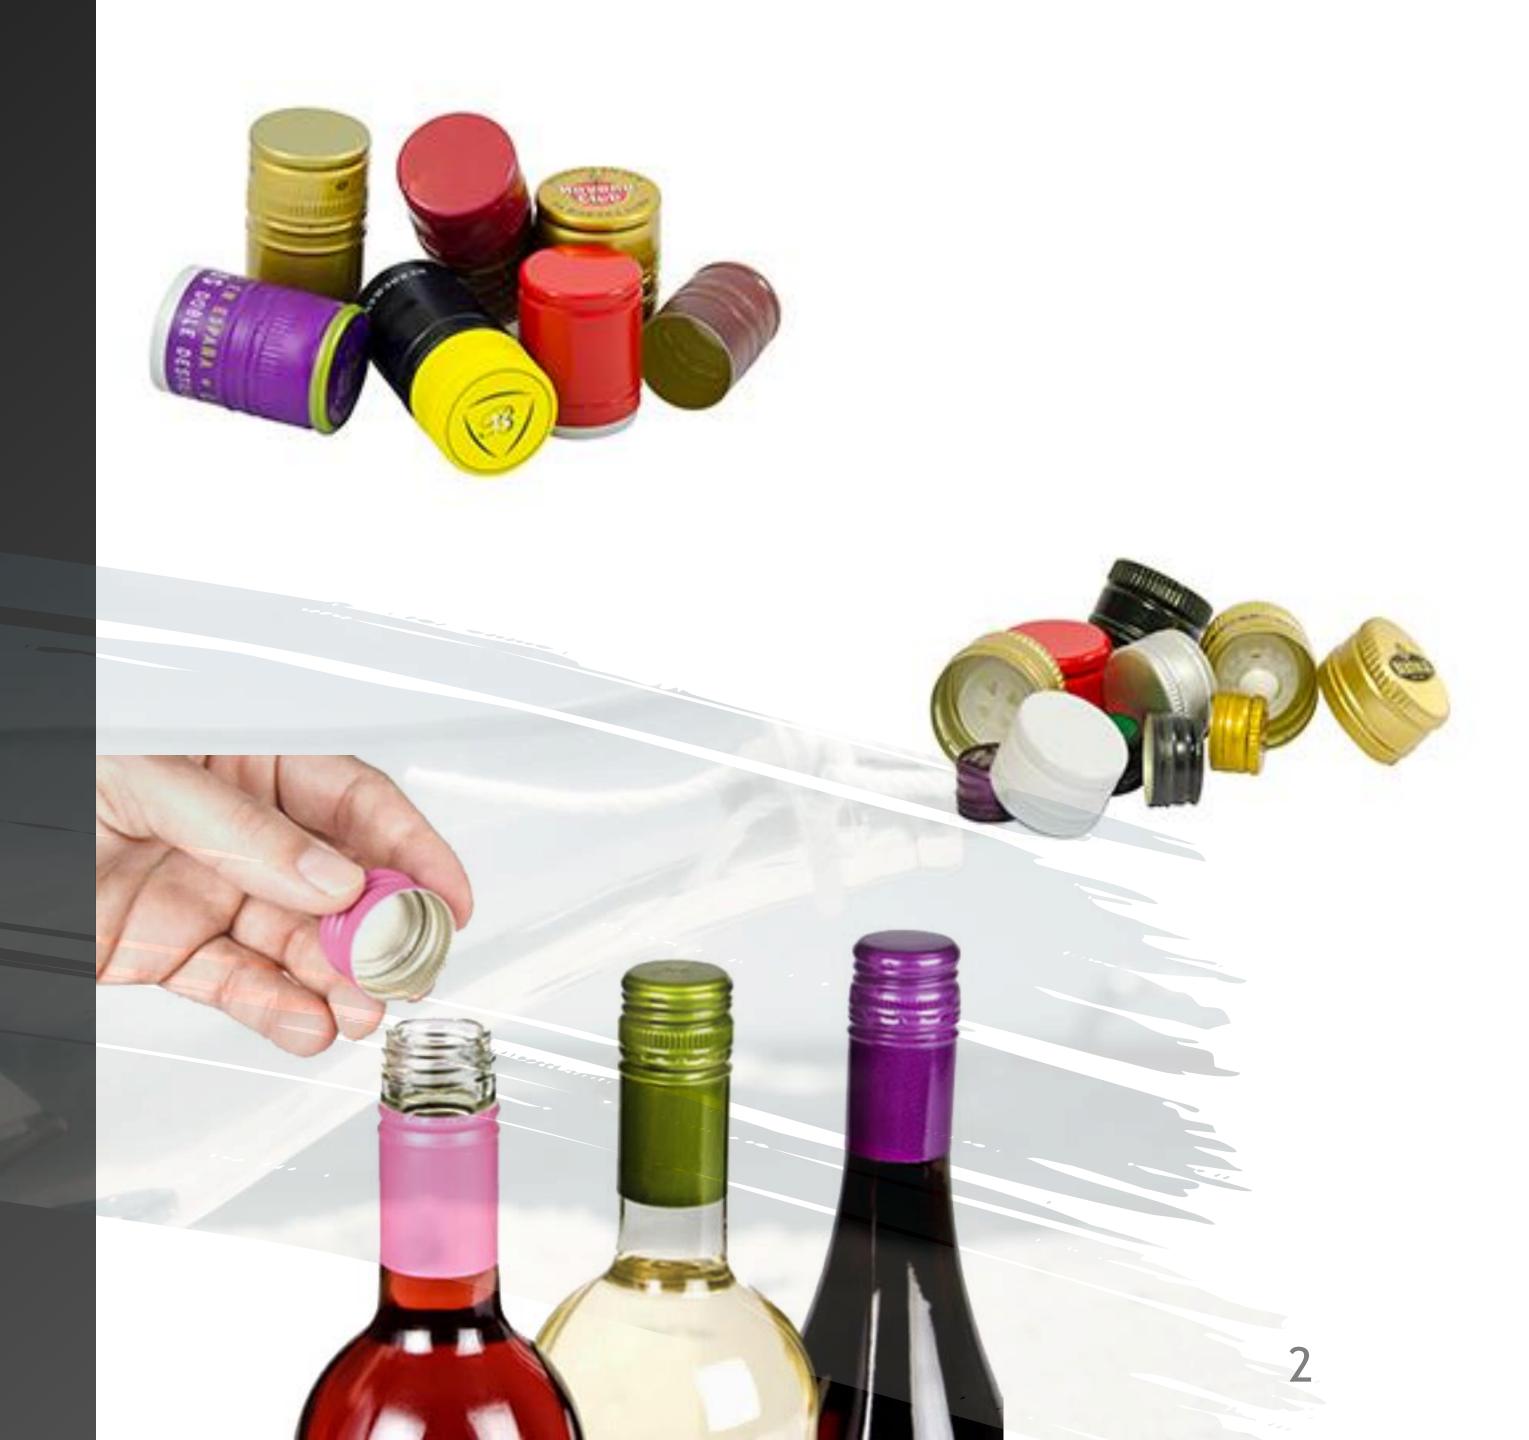

# ALUMINIUM SCREW CAPS

## Technological Accuracy

- Short skirt R.O.P.P.
- •Long skirt R.O.P.P
- Extra long skirt R.O.P.P, etc...