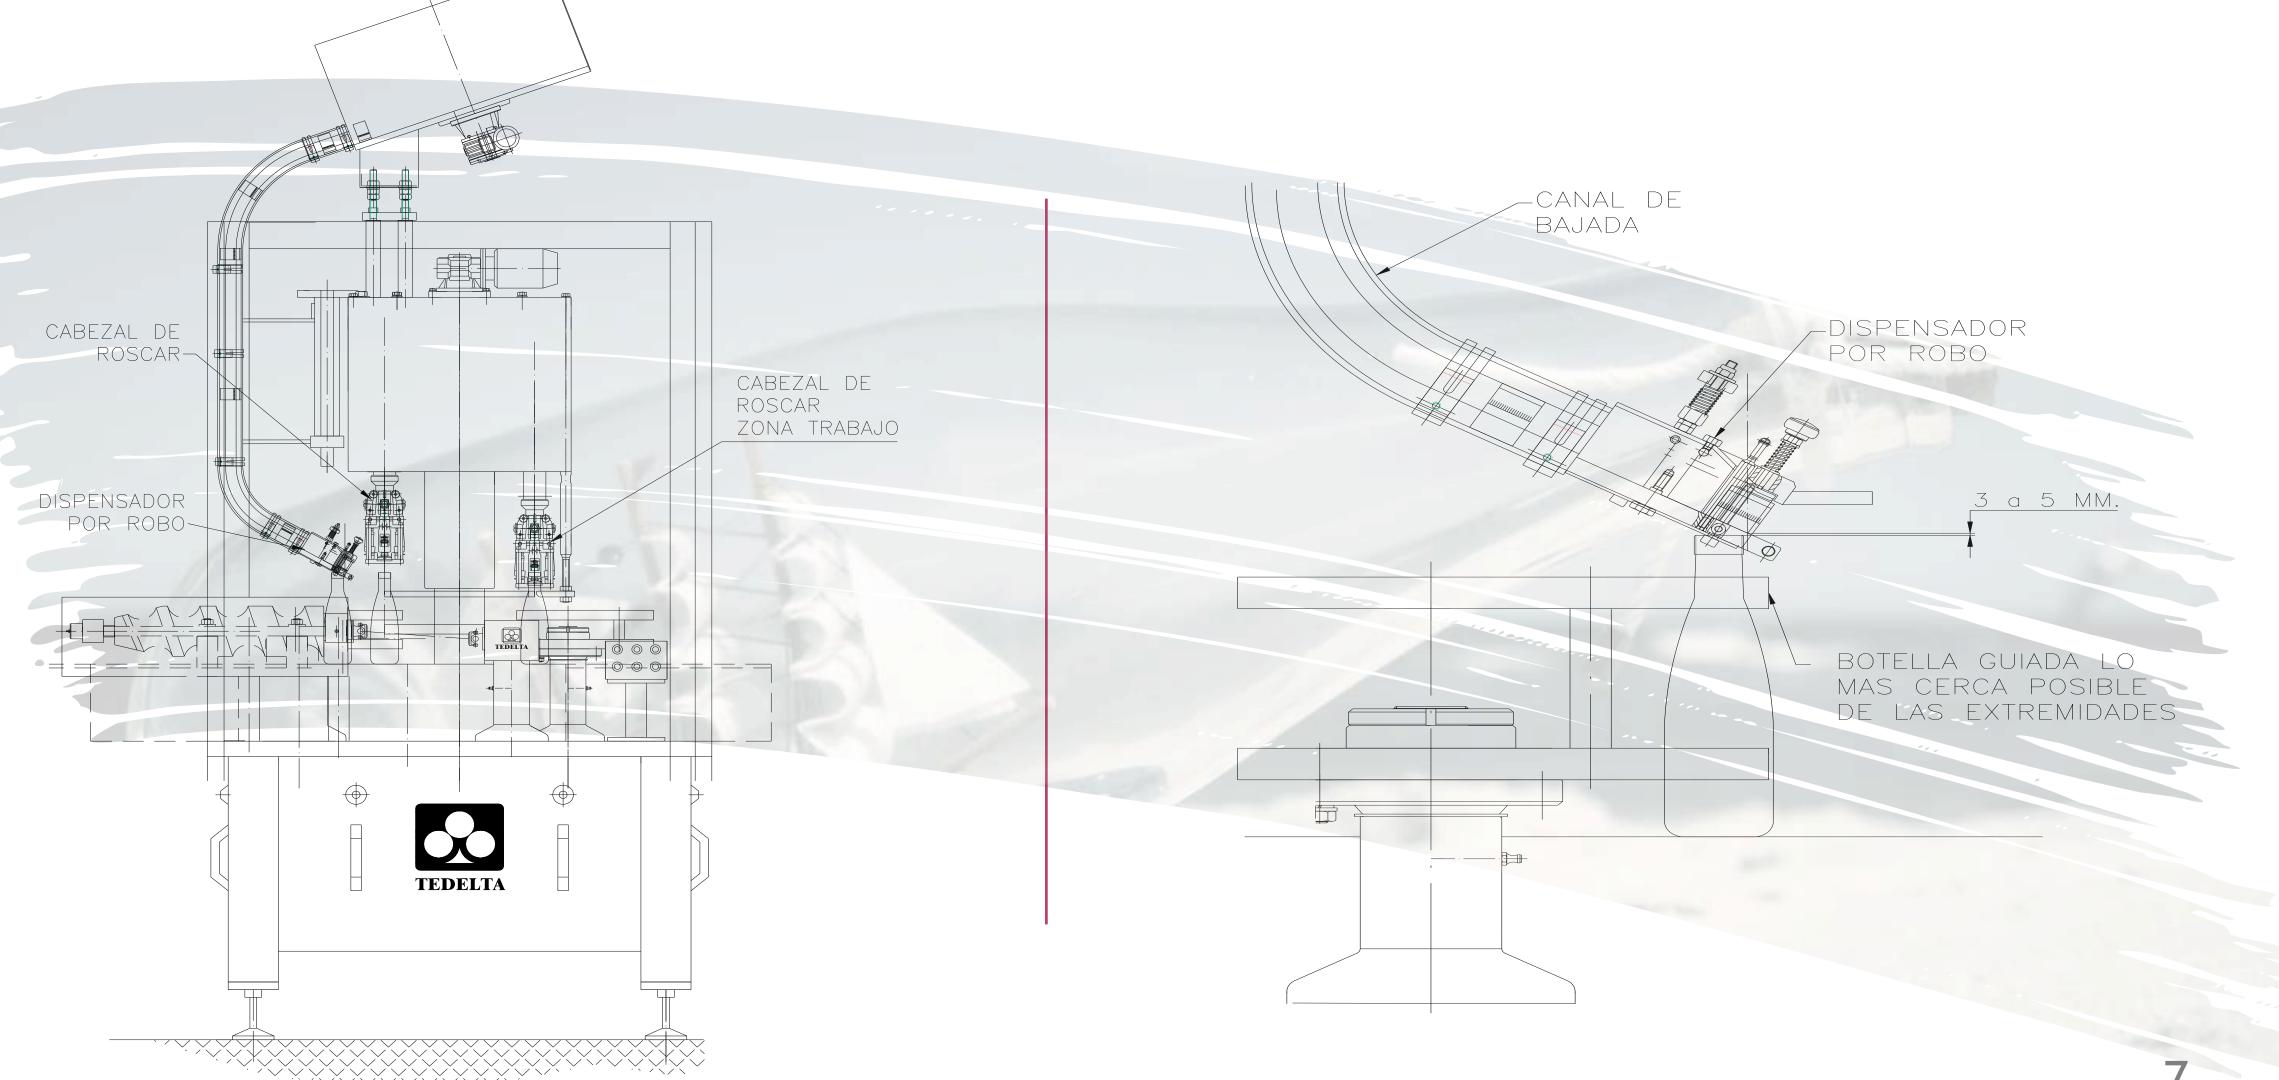

### CAPPING MACHINES

**ROTARY PICK OFF SYSTEM** 

Model: Duplex Monoblock

 Machine equipped with capping head, TEDELTA CR-504-ST.

 From 3000 bph up to 60000 bph with maximum efficiency.

Two or three capping turrets integrated in one machine.

Each capping turret allows independent use of different cap dispensing systems such as; Pick and Place and Pickoff, depending on the cap to be applied.

## CLOSURE CYCLE

The ROPP capping head has been designed to process a perfect closure between PP caps and the bottle neck

TEDELTACR-504-ST