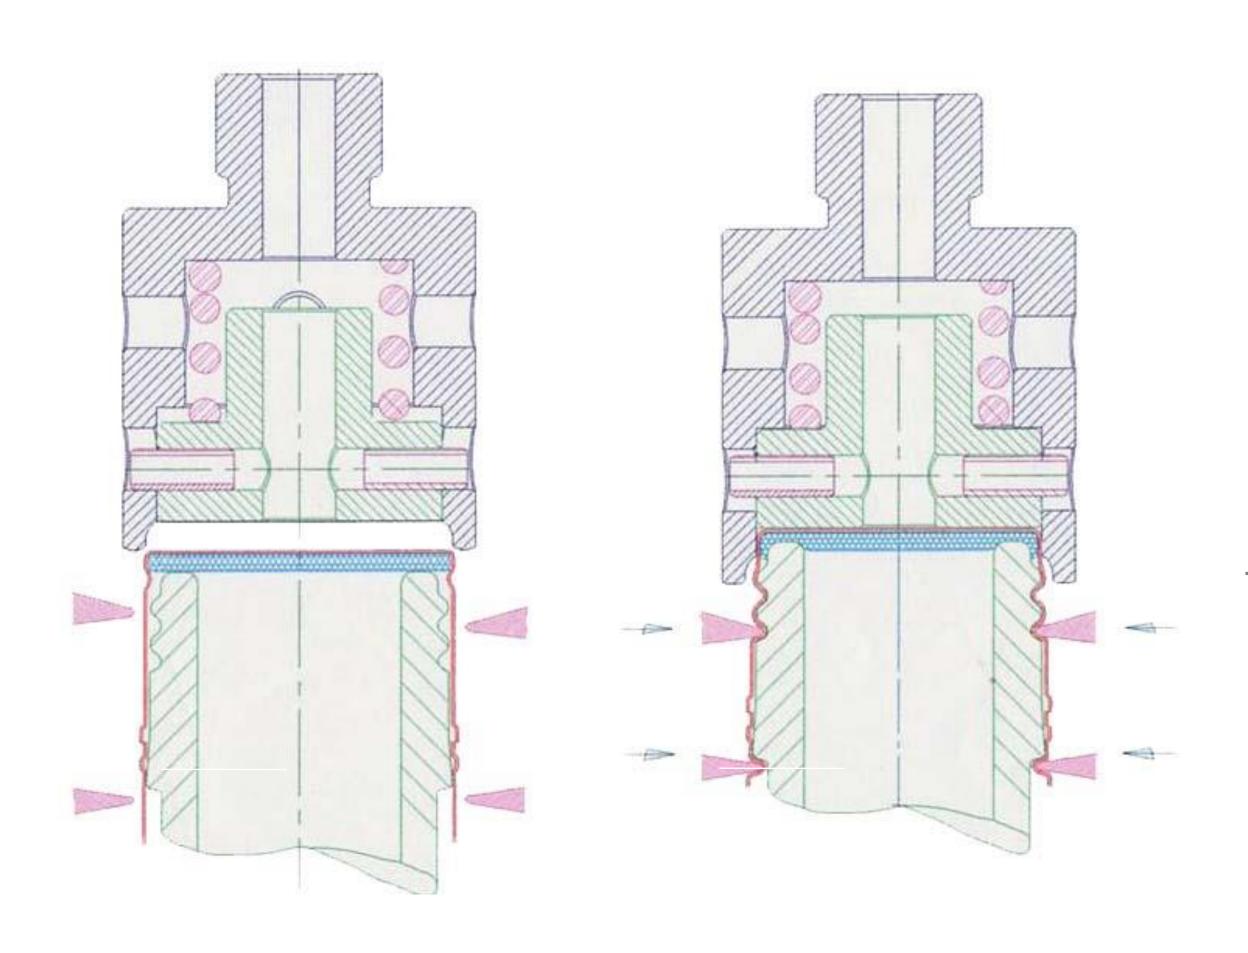

## CLOSURE CYCLE

The ROPP capping head has been designed to process a perfect closure between PP caps and the bottle neck

TEDELTACR-504-ST

## TEDELTA HEAD CR-504-ST

THREAD ARM

ROLLER SPRING

PRESSURE BLOCK

THREAD ROLLER

TUCK UNDER ARM

ROLLER SPRING

SAFETY SYSTEM-No cap -No roll

TUCK-UNDER ROLLER

CENTRED BELL

- Manufactured in bronze or stainless steel.
- Designed to perform a perfect and accurate seal of bottles with PP cap.