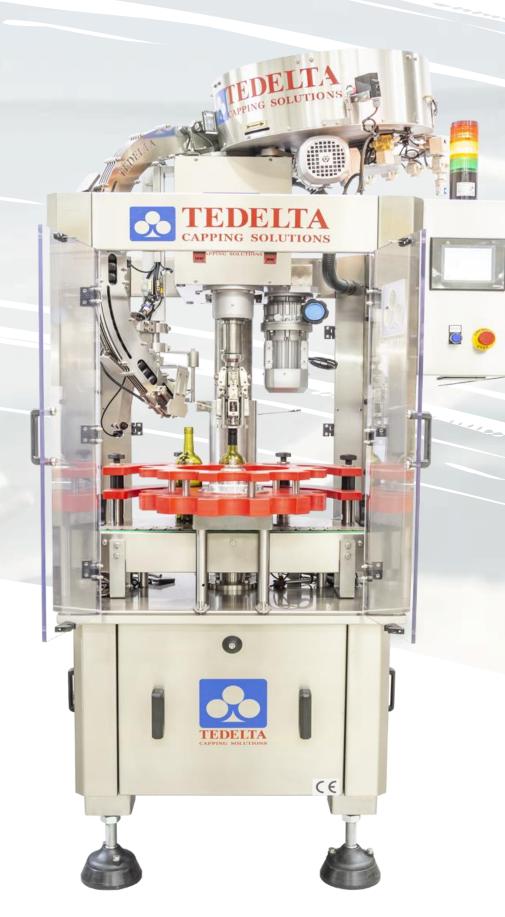

### CAPPING MACHINES

**ROTARY PICK OFF SYSTEM** 

Model: Duplex Monoblock

 Machine equipped with capping head, TEDELTA CR-504-ST.

 From 3000 bph up to 60000 bph with maximum efficiency.

Two or three capping turrets integrated in one machine.

Each capping turret allows independent use of different cap dispensing systems such as; Pick and Place and Pickoff, depending on the cap to be applied.