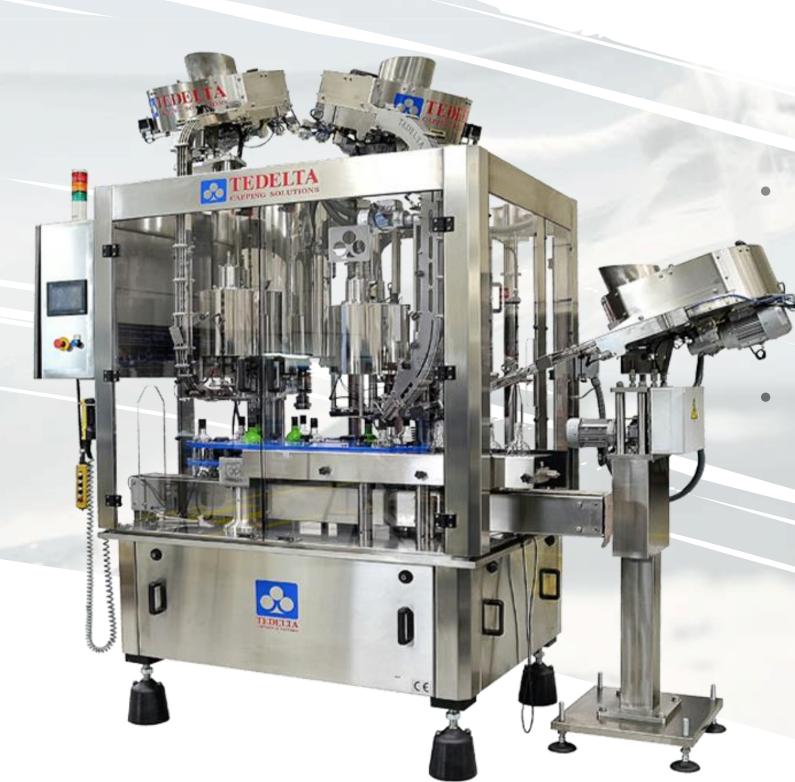

### CAPPING MACHINES

**ROTARY PICK OFF SYSTEM** 

Model: Duplex Monoblock

 Machine equipped with capping head, TEDELTA CR-504-ST.

 From 3000 bph up to 60000 bph with maximum efficiency.

Two or three capping turrets integrated in one machine.

Each capping turret allows independent use of different cap dispensing systems such as; Pick and Place and Pickoff, depending on the cap to be applied.

### CAPPING MACHINES

ROTARY PICK OFF SYSTEM