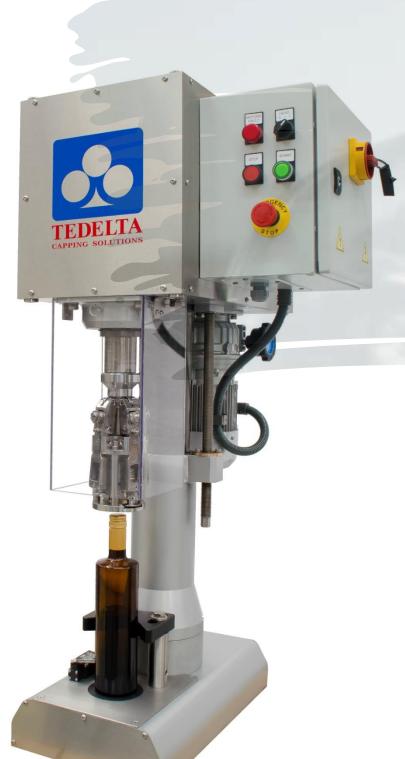

### Semiautomatic CSA-101

- Quick and easy capping head changes.
- •Easy manual bottle height adjustment, permitting cap closures of small or large bottles.
- •Independent variable speed motor allowing capping head revolution adjustment for different caps and bottles.
- Low maintenance, minimum grease system and high durability