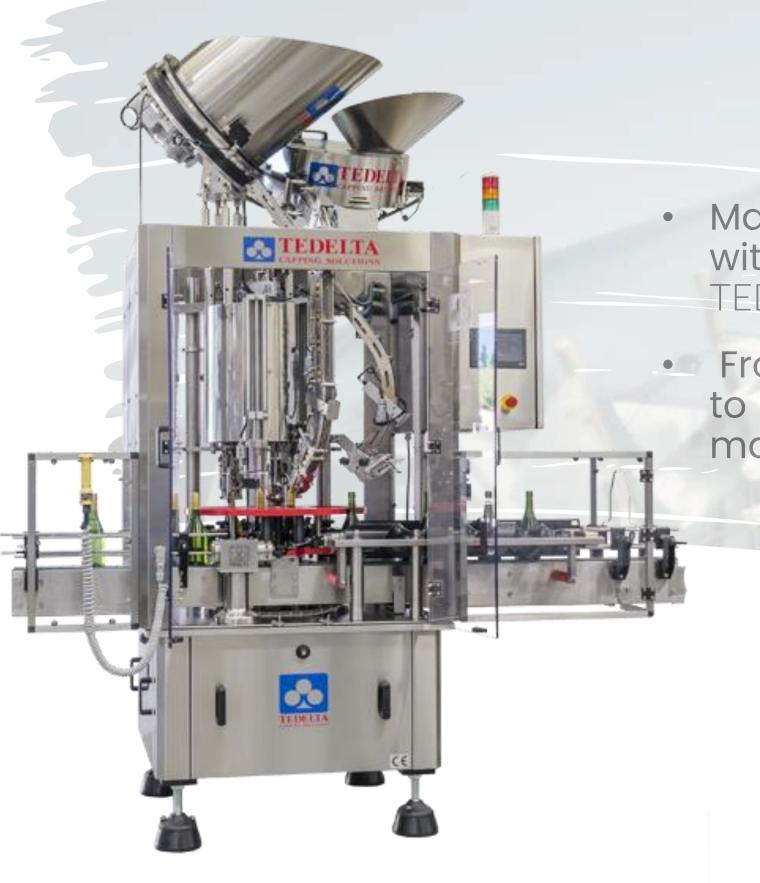

#### **INLINE PICK OFF SYSTEM**

Automatic: Inline CAL-101-ST

- Equipped with our most sophisticated and versatile Head, TEDELTA CR-504-ST.
- Automatic cap positioning and feeding system adapted to cap specifications.
- Small run production lines reaching capping capacity of 3000 bph.