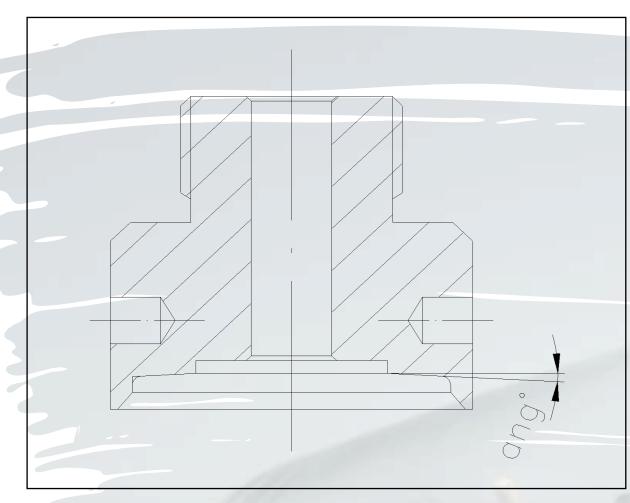

## TYPES OF PRESSURE BLOCKS

### PILFERPROOF STANDARD

• Inclined contact (ang°) between pressure block and SPP-STD capsule producing a perfect closure between disc and rim of the bottle.