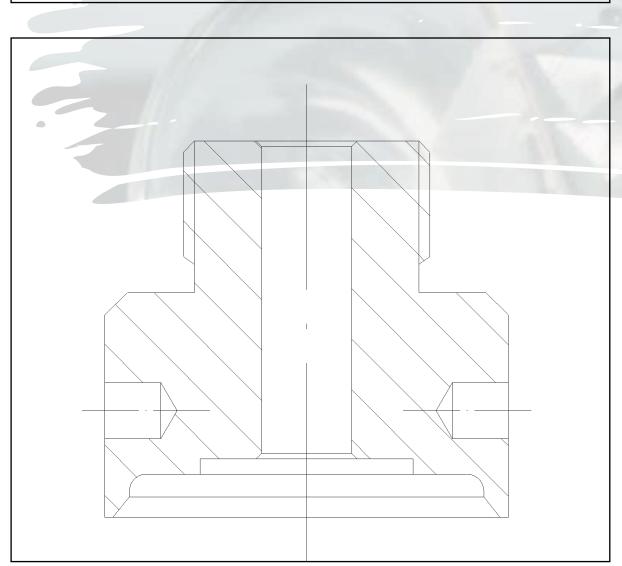

## TYPES OF PRESSURE BLOCKS

### PILFER PROOF- NON REFILLABLE CAP

Fully flat contact between pressure block and cap allowing the entry of the pourer or non-refillable insert in the neck of the bottle