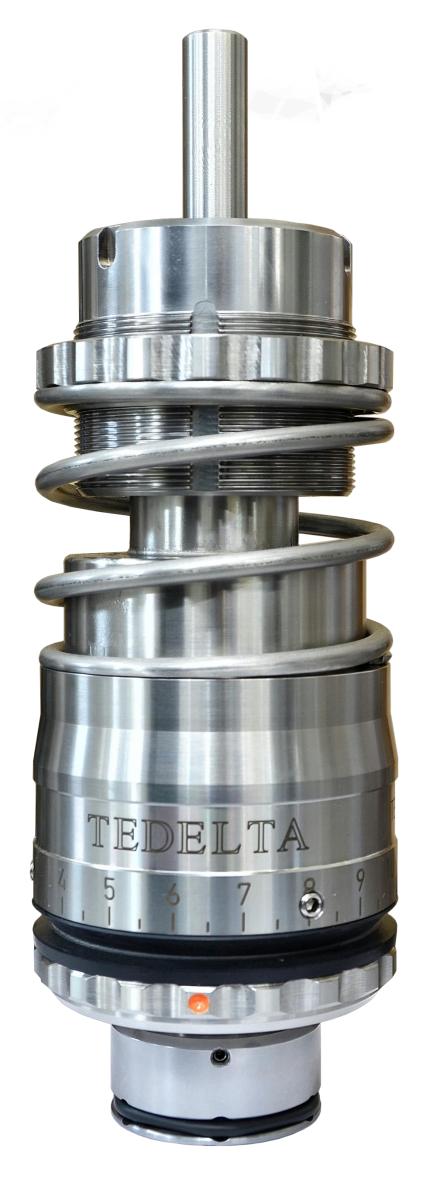

### Descripción

 $\equiv$ 

- Depending on the type of plastic cap possibility to use rigid chuck or with gripping system .
- Magnetic clutch design allows the effective and constant torque to the speed required by the costumer.
- It has been designed for a wide range of screw-on capping applications.
- Adjustment of torque with optical reading
- Adjustment of the torque without the use of special tools.
- Outside spring allows top load adjustment easily
- Quick-change chucks, no tools

# **MAGNETICS CAPPING** HEADS TEDELTA C.M. 706 T.R.

- Adjustment of torque with optical reading.
- Outside spring allows top load adjustment easily.
- Quick-change chucks, no tools.

• Capping head easy and quick torque adjustment without tools.

•No need locking screws.

•3 to 35 lbx inn target torque range.

•360° torque adjuster rotation.

•Torque scale.

•Top load scale

• • • • • • • • • • • • • •