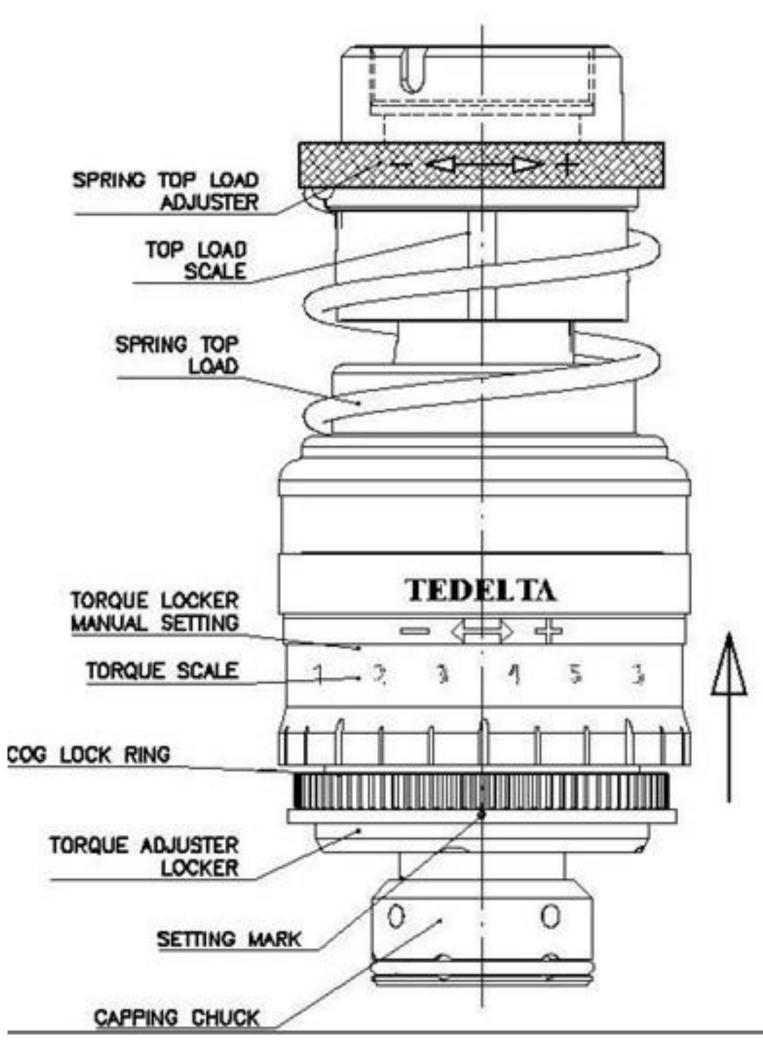

#### EASY AND FAST WAY TO ADJUST THE TORQUE WITHOUT SCREWS AND TOOLS.

1. Move up the torque locker manual setting.

2.- Adjust the torque with the torque adjuster.

3.- Leave the torque locker and fit the two cog lock rings.

#### **TORQUE OPERATION**

1. Move up the torque locker .

- 2. Adjust the torque.
- 3. Move down the torque locker.