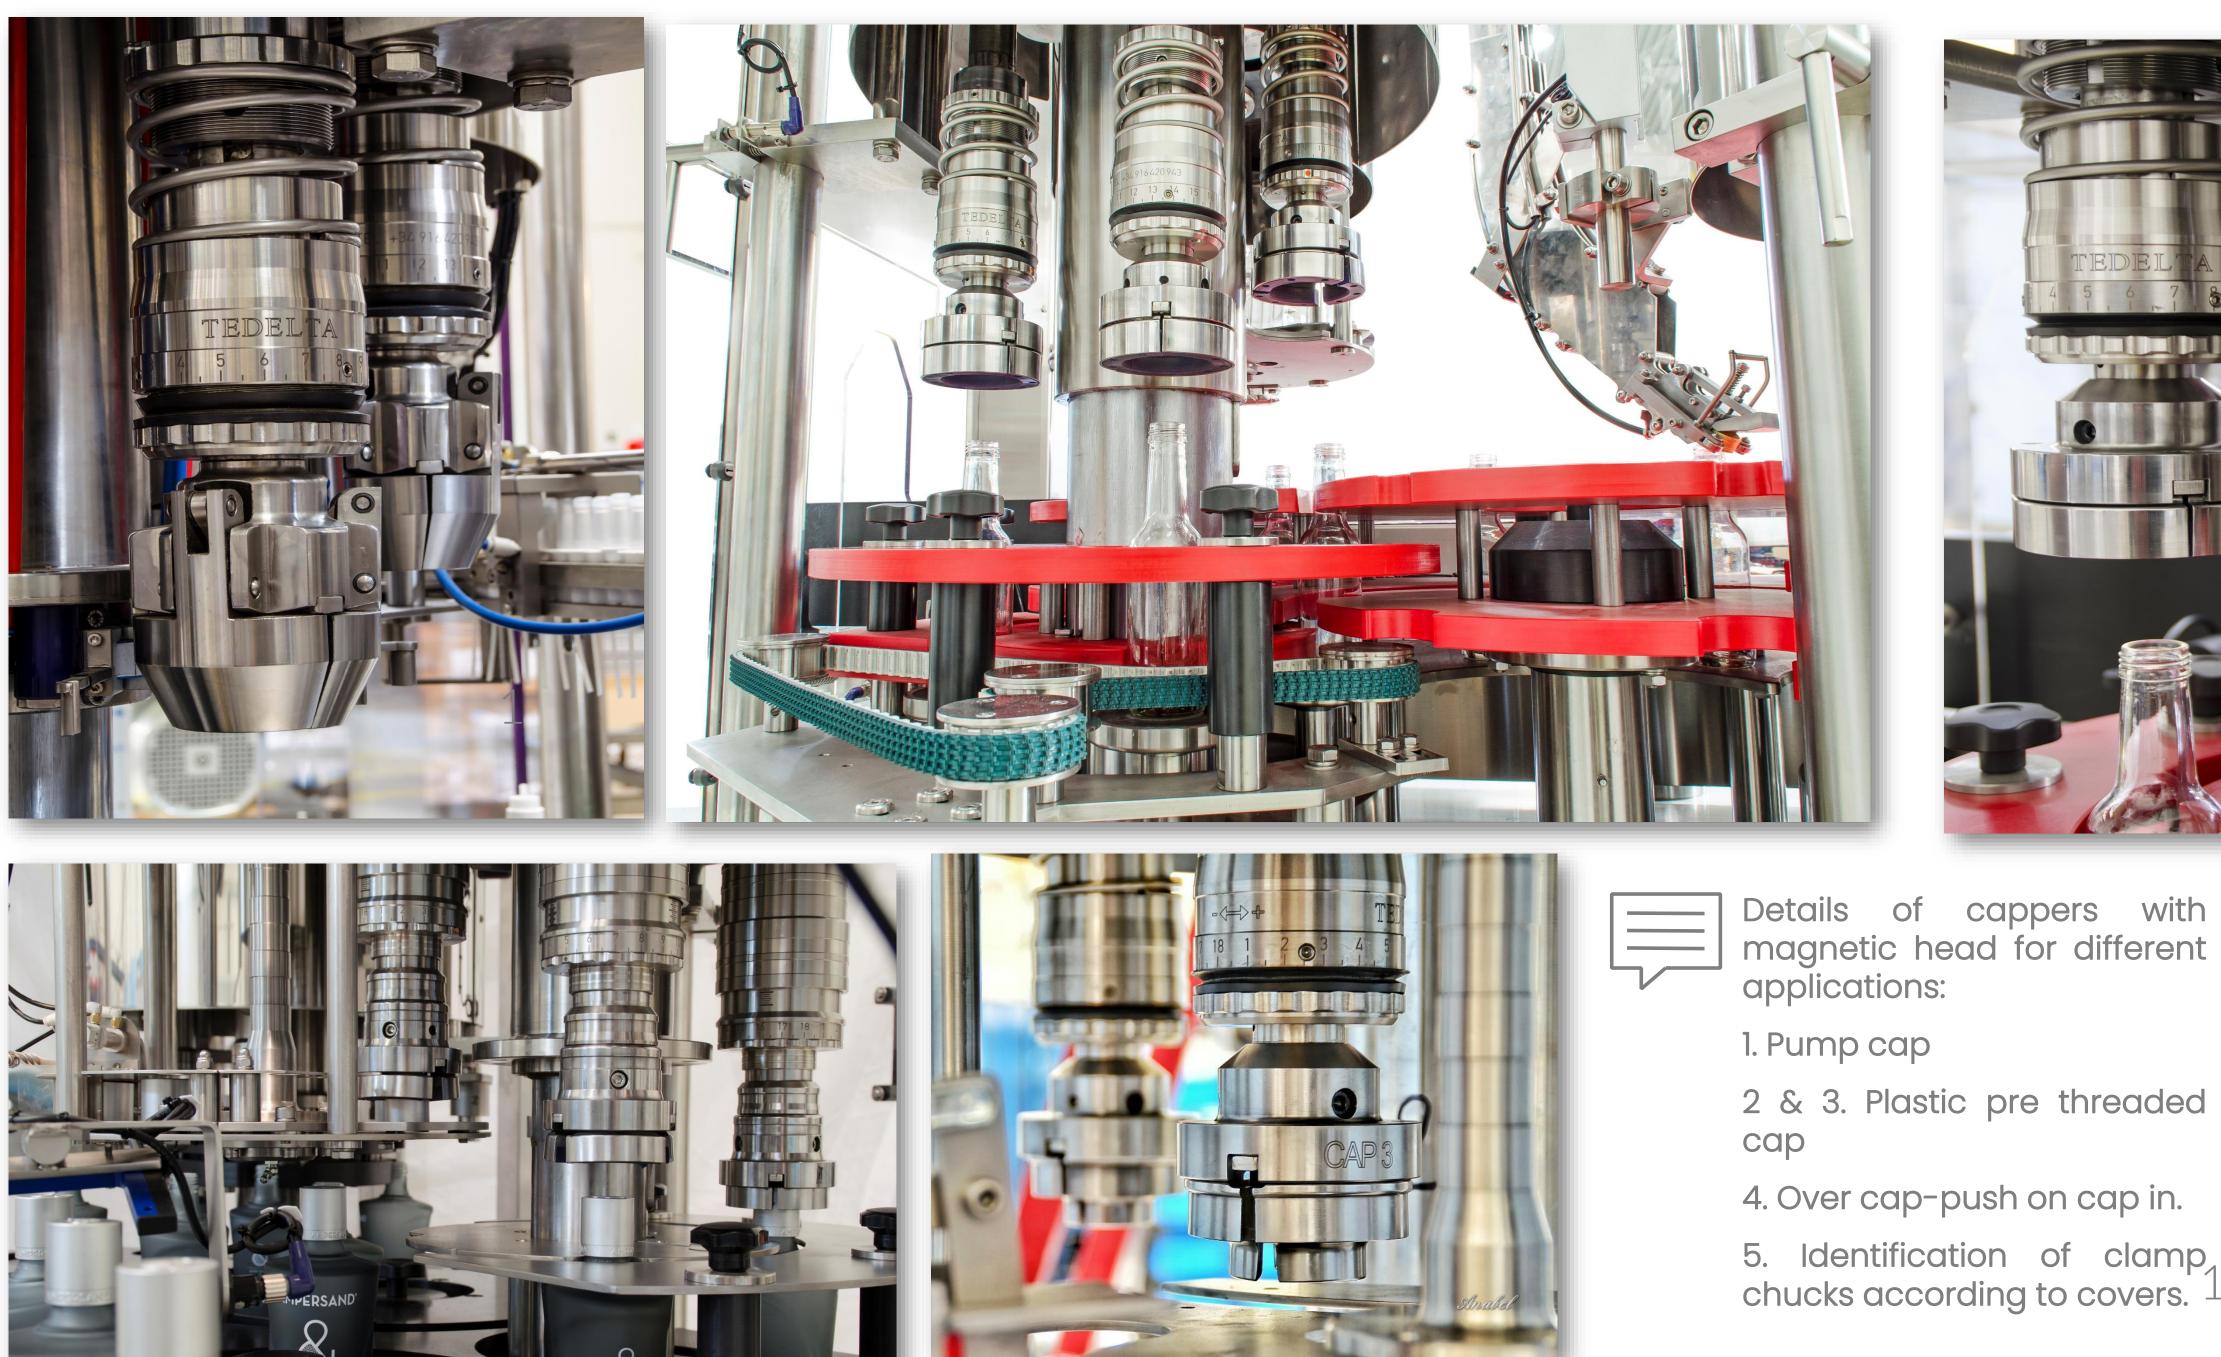

### Descripción

 $\equiv$ 

- Depending on the type of plastic cap possibility to use rigid chuck or with gripping system .
- Magnetic clutch design allows the effective and constant torque to the speed required by the costumer.
- It has been designed for a wide range of screw-on capping applications.
- Adjustment of torque with optical reading
- Adjustment of the torque without the use of special tools.
- Outside spring allows top load adjustment easily
- Quick-change chucks, no tools

• OPTIONAL: Quick-change chucks and torque settings

Magnetic clutch design allows the effective and constant torque to the speed required by the costumer.

• Adjustment of the torque without the use of special tools.

### EXAMPLE:

Flip-top caps with torque control. (alimentation sector)

5. Identification of clamp chucks according to covers. 13

Trigger pump Chemical sector Cleaning products

Flip-top caps Food industry

Chemical sector Agri-food sector

## **MAGNETICS CAPPING** HEADS CAPS APPLICATIONS

Sport-cap Pre-threaded caps Beverage sector

Special caps CosmeticSector

Our commitment to our clients pushes us to higher levels of Service. At Tedelta , we guarantee the fastest and highest quality service assistance, minimizing production downtimes and keeping possible technical problems and maintenance costs at the lowest levels possible. TEDELTA