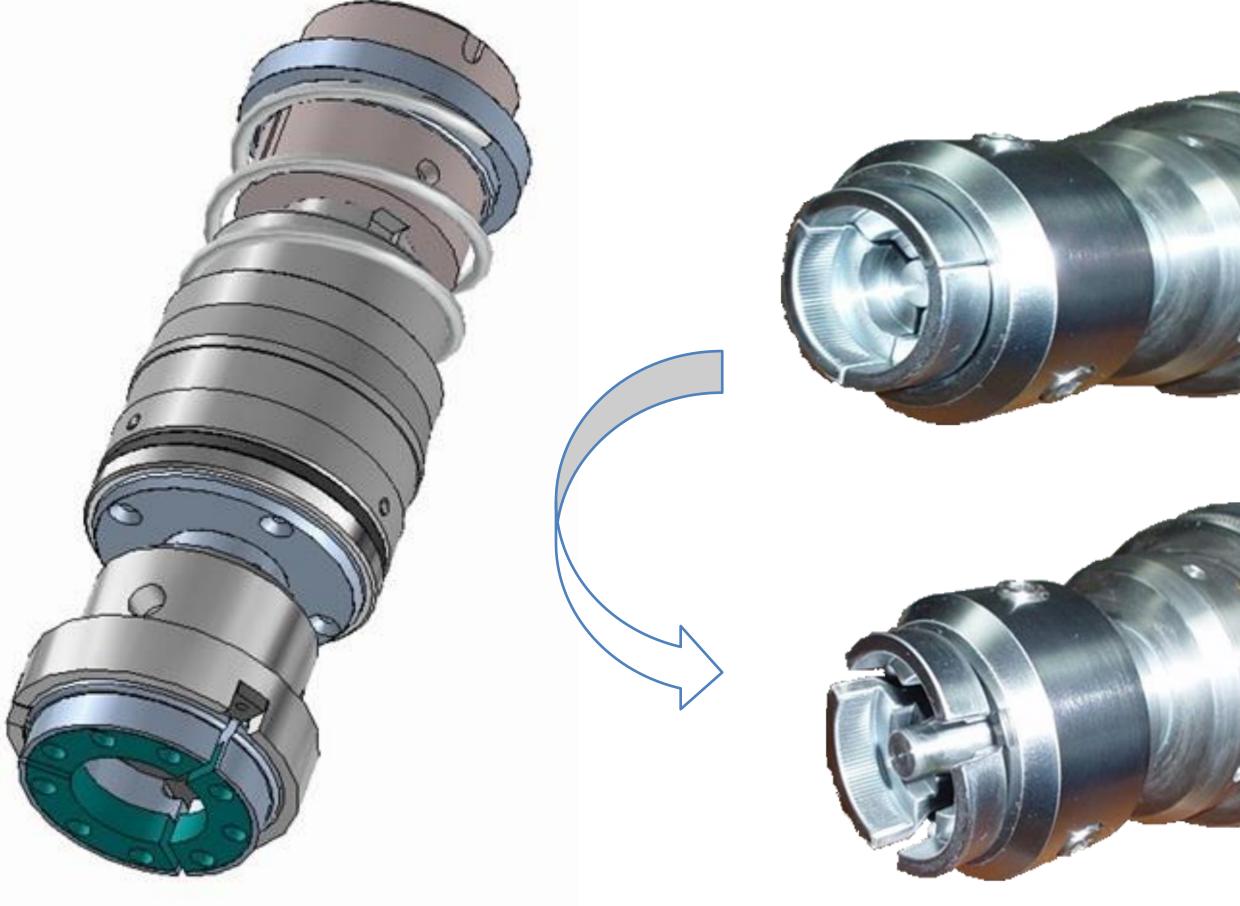

## CAPPING HEAD

## Technological Accuracy

•In TEDELTA we have specialized in the search and improvement of capping system being the own development heads that are continuously improved by our R & D department, in addition to making new designs adapted to the needs of our clients according to the caps to apply.

•The capping heads, are the soul of our machines, getting together in the same head design with high precision, technologically advanced, functionality, and aesthetic sense.

### Descripción

 $\equiv$ 

- Depending on the type of plastic cap possibility to use rigid chuck or with gripping system .
- Magnetic clutch design allows the effective and constant torque to the speed required by the costumer.
- It has been designed for a wide range of screw-on capping applications.
- Adjustment of torque with optical reading
- Adjustment of the torque without the use of special tools.
- Outside spring allows top load adjustment easily
- Quick-change chucks, no tools

## QUICK CHANGE GRIPPING CAPPING CHUCKS

TEDELTA

•

•

### QUICK CHANGE RIGID CAPPING CHUCKS

|  | н. |  |
|--|----|--|
|  | ۰. |  |
|  | н. |  |
|  |    |  |
|  |    |  |
|  |    |  |

•Capping head equipped with gripping system to process flip top caps, oval caps....