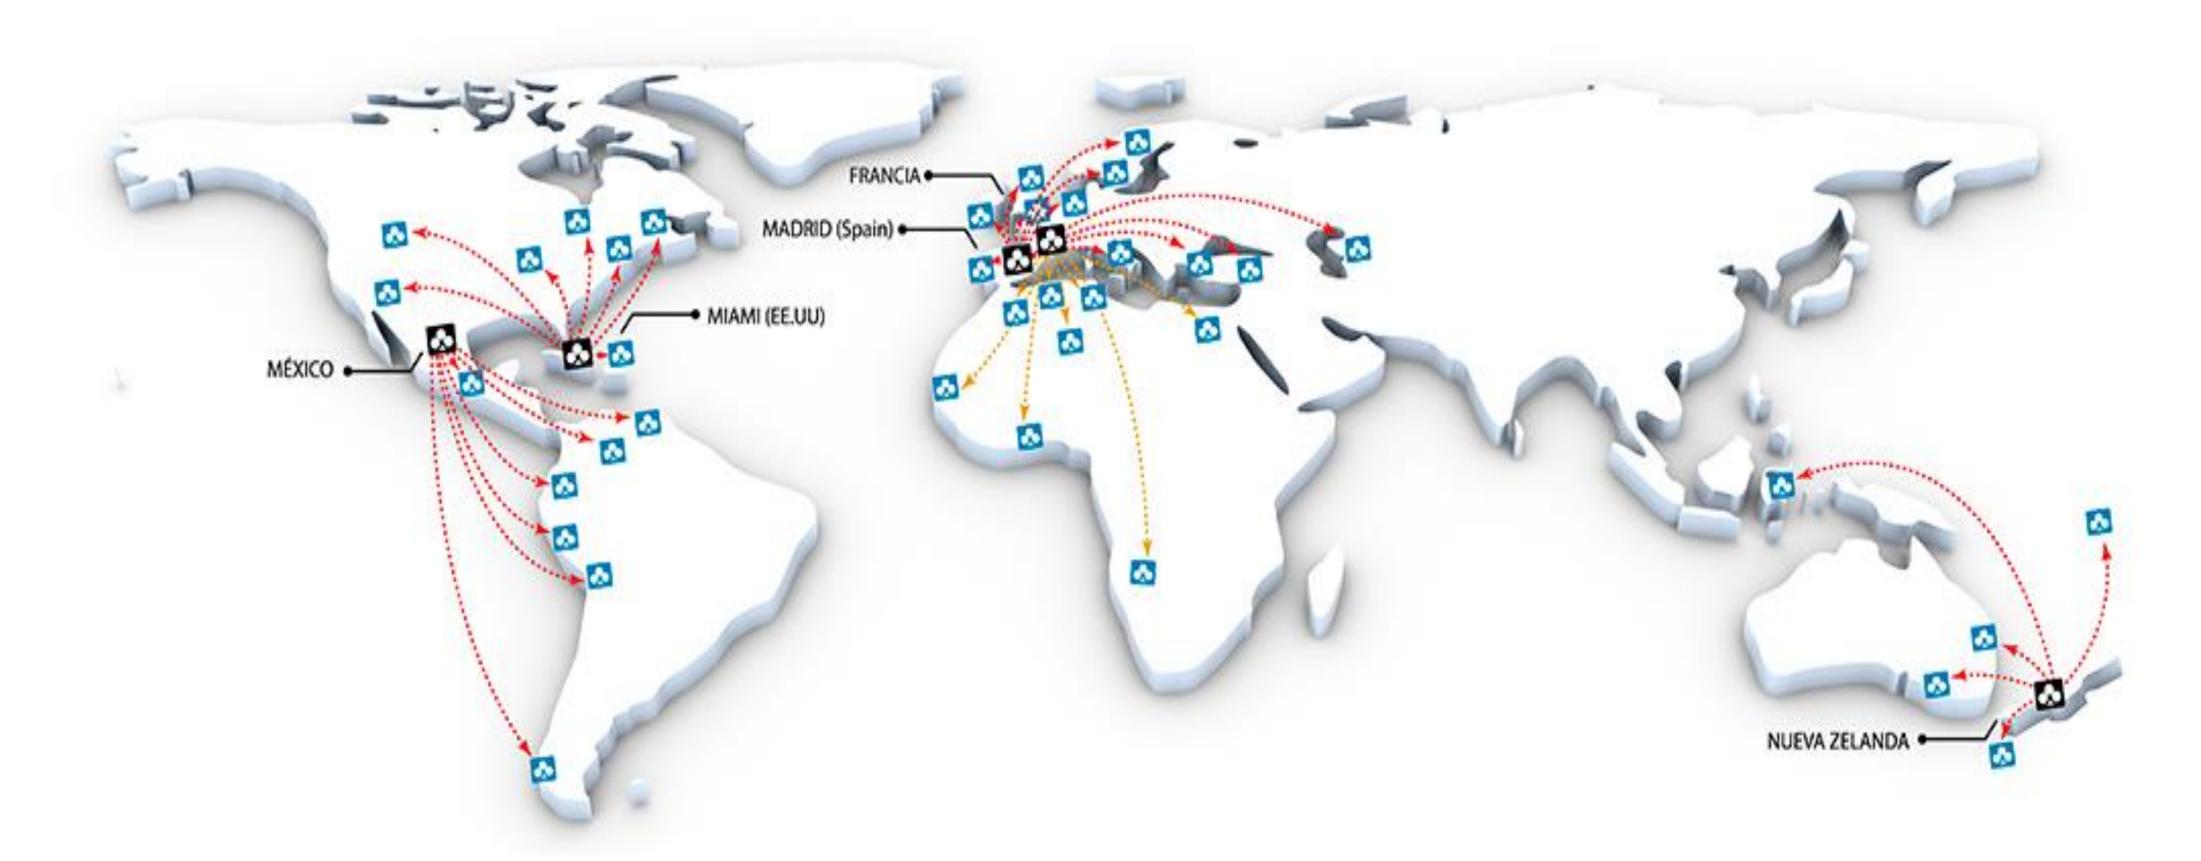

ead equipped with gripping system to process flip top caps, oval caps....

•Adjustment of torque with optical reading.

•Outside spring allows top load adjustment easily.

•Quick-change chucks, no tools.





### TEDELTA C.M. 706 T.R. GRIPPING SYSTEM





### **TEDELTA C.M. 706 T.R-PZ** GRIPPING SYSTEM



### GRIPPING CAPPING SYSTEM

"C.M 706 T.R- PZ".

Exclusive design according to application and product.

### EXAMPLE:

Flip-top caps with torque control. (alimentation sector)







5. Identification of clamp chucks according to covers. 13







Trigger pump Chemical sector Cleaning products



Flip-top caps Food industry



Chemical sector Agri-food sector

## **MAGNETICS CAPPING** HEADS CAPS APPLICATIONS



Sport-cap Pre-threaded caps Beverage sector



Special caps CosmeticSector





Our commitment to our clients pushes us to higher levels of Service. At Tedelta , we guarantee the fastest and highest quality service assistance, minimizing production downtimes and keeping possible technical problems and maintenance costs at the lowest levels possible. TEDELTA

# **TEDELTA INTERNATIONAL**



# Click Here: **YouTube**

In our you-tube channel you can visualize our machines and know the main technical characteristics of their performance as well as operative videos in operation.

# Visit our machines working







### WESTERN REGIONAL OFFICE

TLF: +1 916 626 7688

EMAIL:

TERRY.DYET@TEDELTA.COM

PO BOX 1373

Lincoln, CA 95648

UNITED STATES







# Stay in touch with Us

TEDELTA SPAIN TLF:+34 91 642 09 43 EMAIL: COMERCIAL@TEDELTA.ES

> ALCOTANES, 29, 28320 PINTO, MADRI