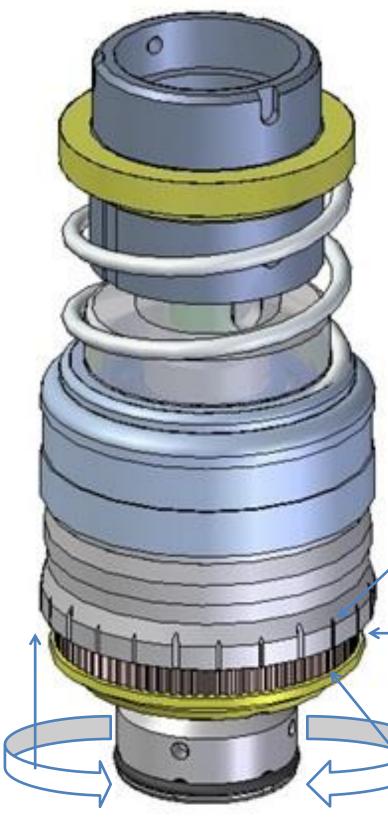

### Descripción

 $\equiv$ 

- Depending on the type of plastic cap possibility to use rigid chuck or with gripping system .
- Magnetic clutch design allows the effective and constant torque to the speed required by the costumer.
- It has been designed for a wide range of screw-on capping applications.
- Adjustment of torque with optical reading
- Adjustment of the torque without the use of special tools.
- Outside spring allows top load adjustment easily
- Quick-change chucks, no tools

• OPTIONAL: Quick-change chucks and torque settings

Magnetic clutch design allows the effective and constant torque to the speed required by the costumer.

• Adjustment of the torque without the use of special tools.

# **MAGNETICS CAPPING** HEADS TEDELTA C.M. 706 T.R.

- Adjustment of torque with optical reading.
- Outside spring allows top load adjustment easily.
- Quick-change chucks, no tools.

• Capping head easy and quick torque adjustment without tools.

•No need locking screws.

•3 to 35 lbx inn target torque range.

•360° torque adjuster rotation.

•Torque scale.

•Top load scale

• • • • • • • • • • • • • •