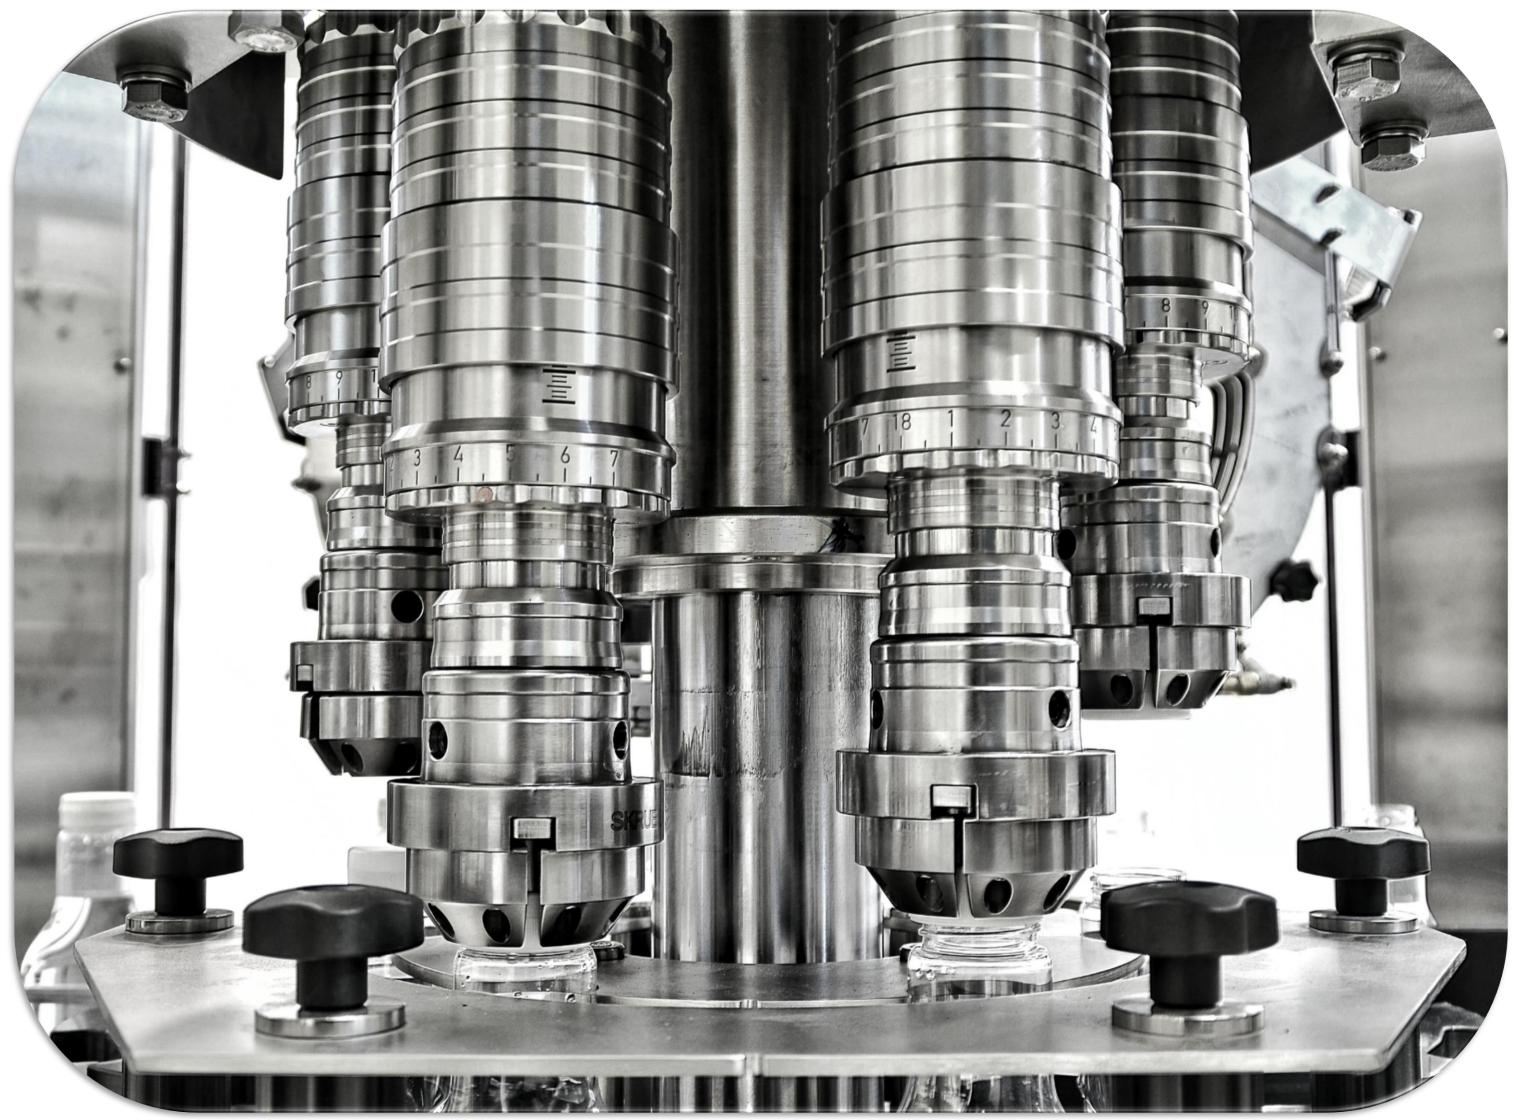

## MAGNETICS CAPPING HEADS TEDELTA C.M. 706 T.R.

#### Objetivo

Capping head designed for a perfect sealing of screw-on plastic closures, pretreated, flat caps, flip-top caps, special caps...

### Descripción

 $\equiv$ 

- Depending on the type of plastic cap possibility to use rigid chuck or with gripping system .
- Magnetic clutch design allows the effective and constant torque to the speed required by the costumer.
- It has been designed for a wide range of screw-on capping applications.
- Adjustment of torque with optical reading
- Adjustment of the torque without the use of special tools.
- Outside spring allows top load adjustment easily
- Quick-change chucks, no tools