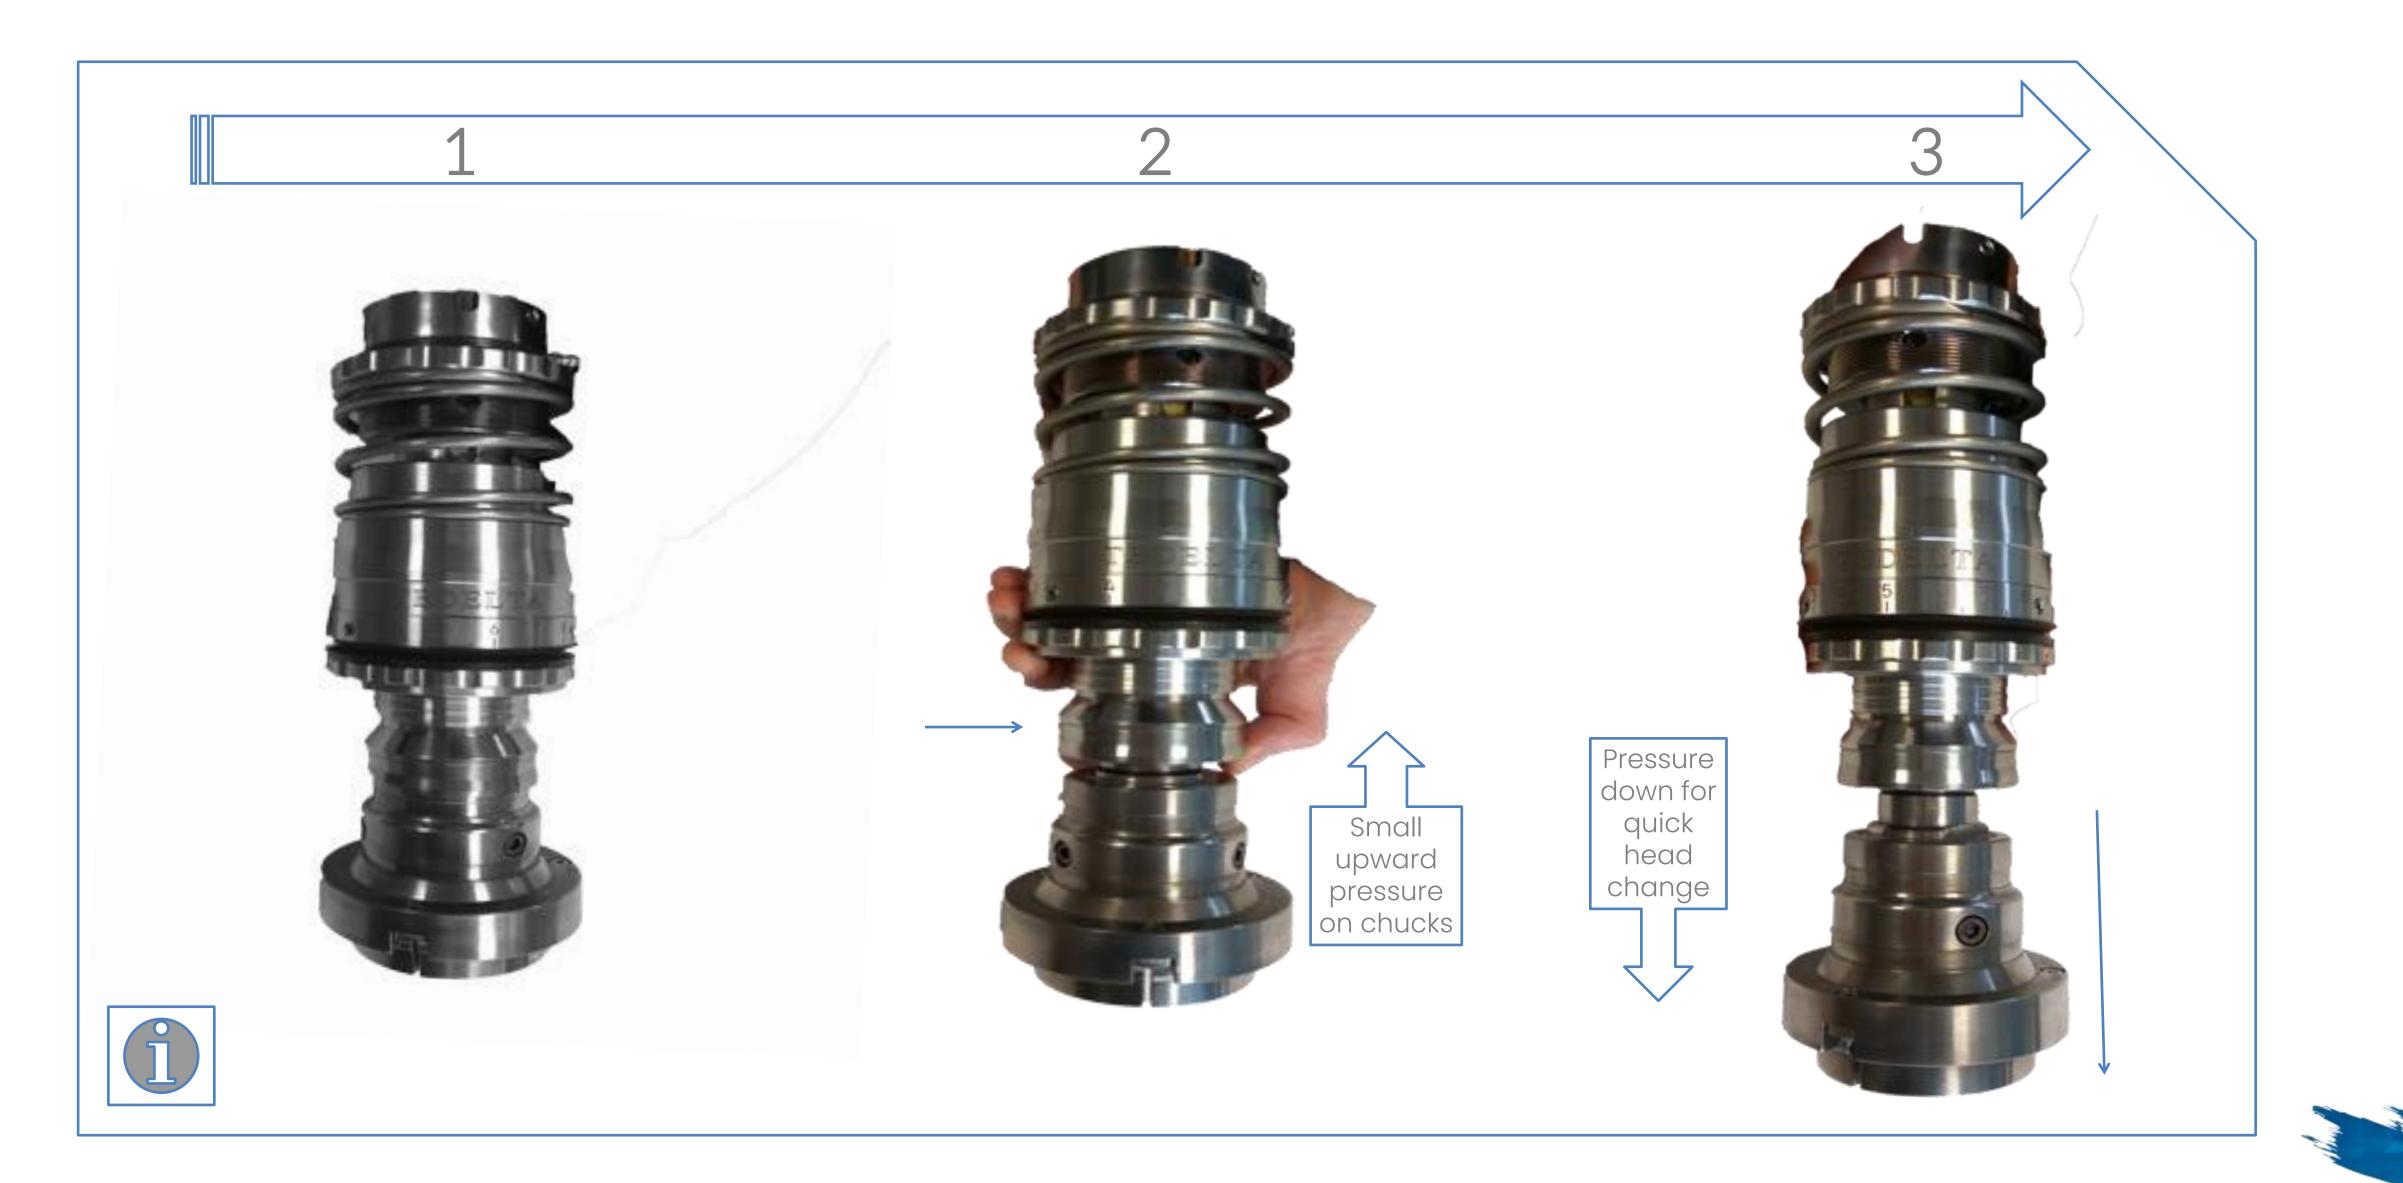

#### EASY AND FAST WAY TO ADJUST THE TORQUE WITHOUT SCREWS AND TOOLS.

1. Move up the torque locker manual setting.

2.- Adjust the torque with the torque adjuster.

3.- Leave the torque locker and fit the two cog lock rings.

#### **TORQUE OPERATION**

1. Move up the torque locker .

- 2. Adjust the torque.
- 3. Move down the torque locker.

## QUICK CHANGE GRIPPING CAPPING CHUCKS

TEDELTA

•

•