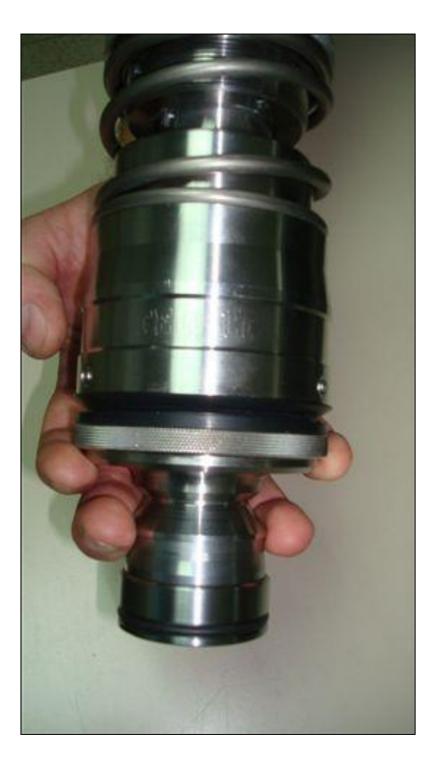

## QUICK CHANGE GRIPPING CAPPING CHUCKS

TEDELTA

•

•

### QUICK CHANGE RIGID CAPPING CHUCKS

|  | н. |  |
|--|----|--|
|  | ۰. |  |
|  | н. |  |
|  |    |  |
|  |    |  |
|  |    |  |

•Capping head equipped with gripping system to process flip top caps, oval caps....

•Adjustment of torque with optical reading.

•Outside spring allows top load adjustment easily.

•Quick-change chucks, no tools.