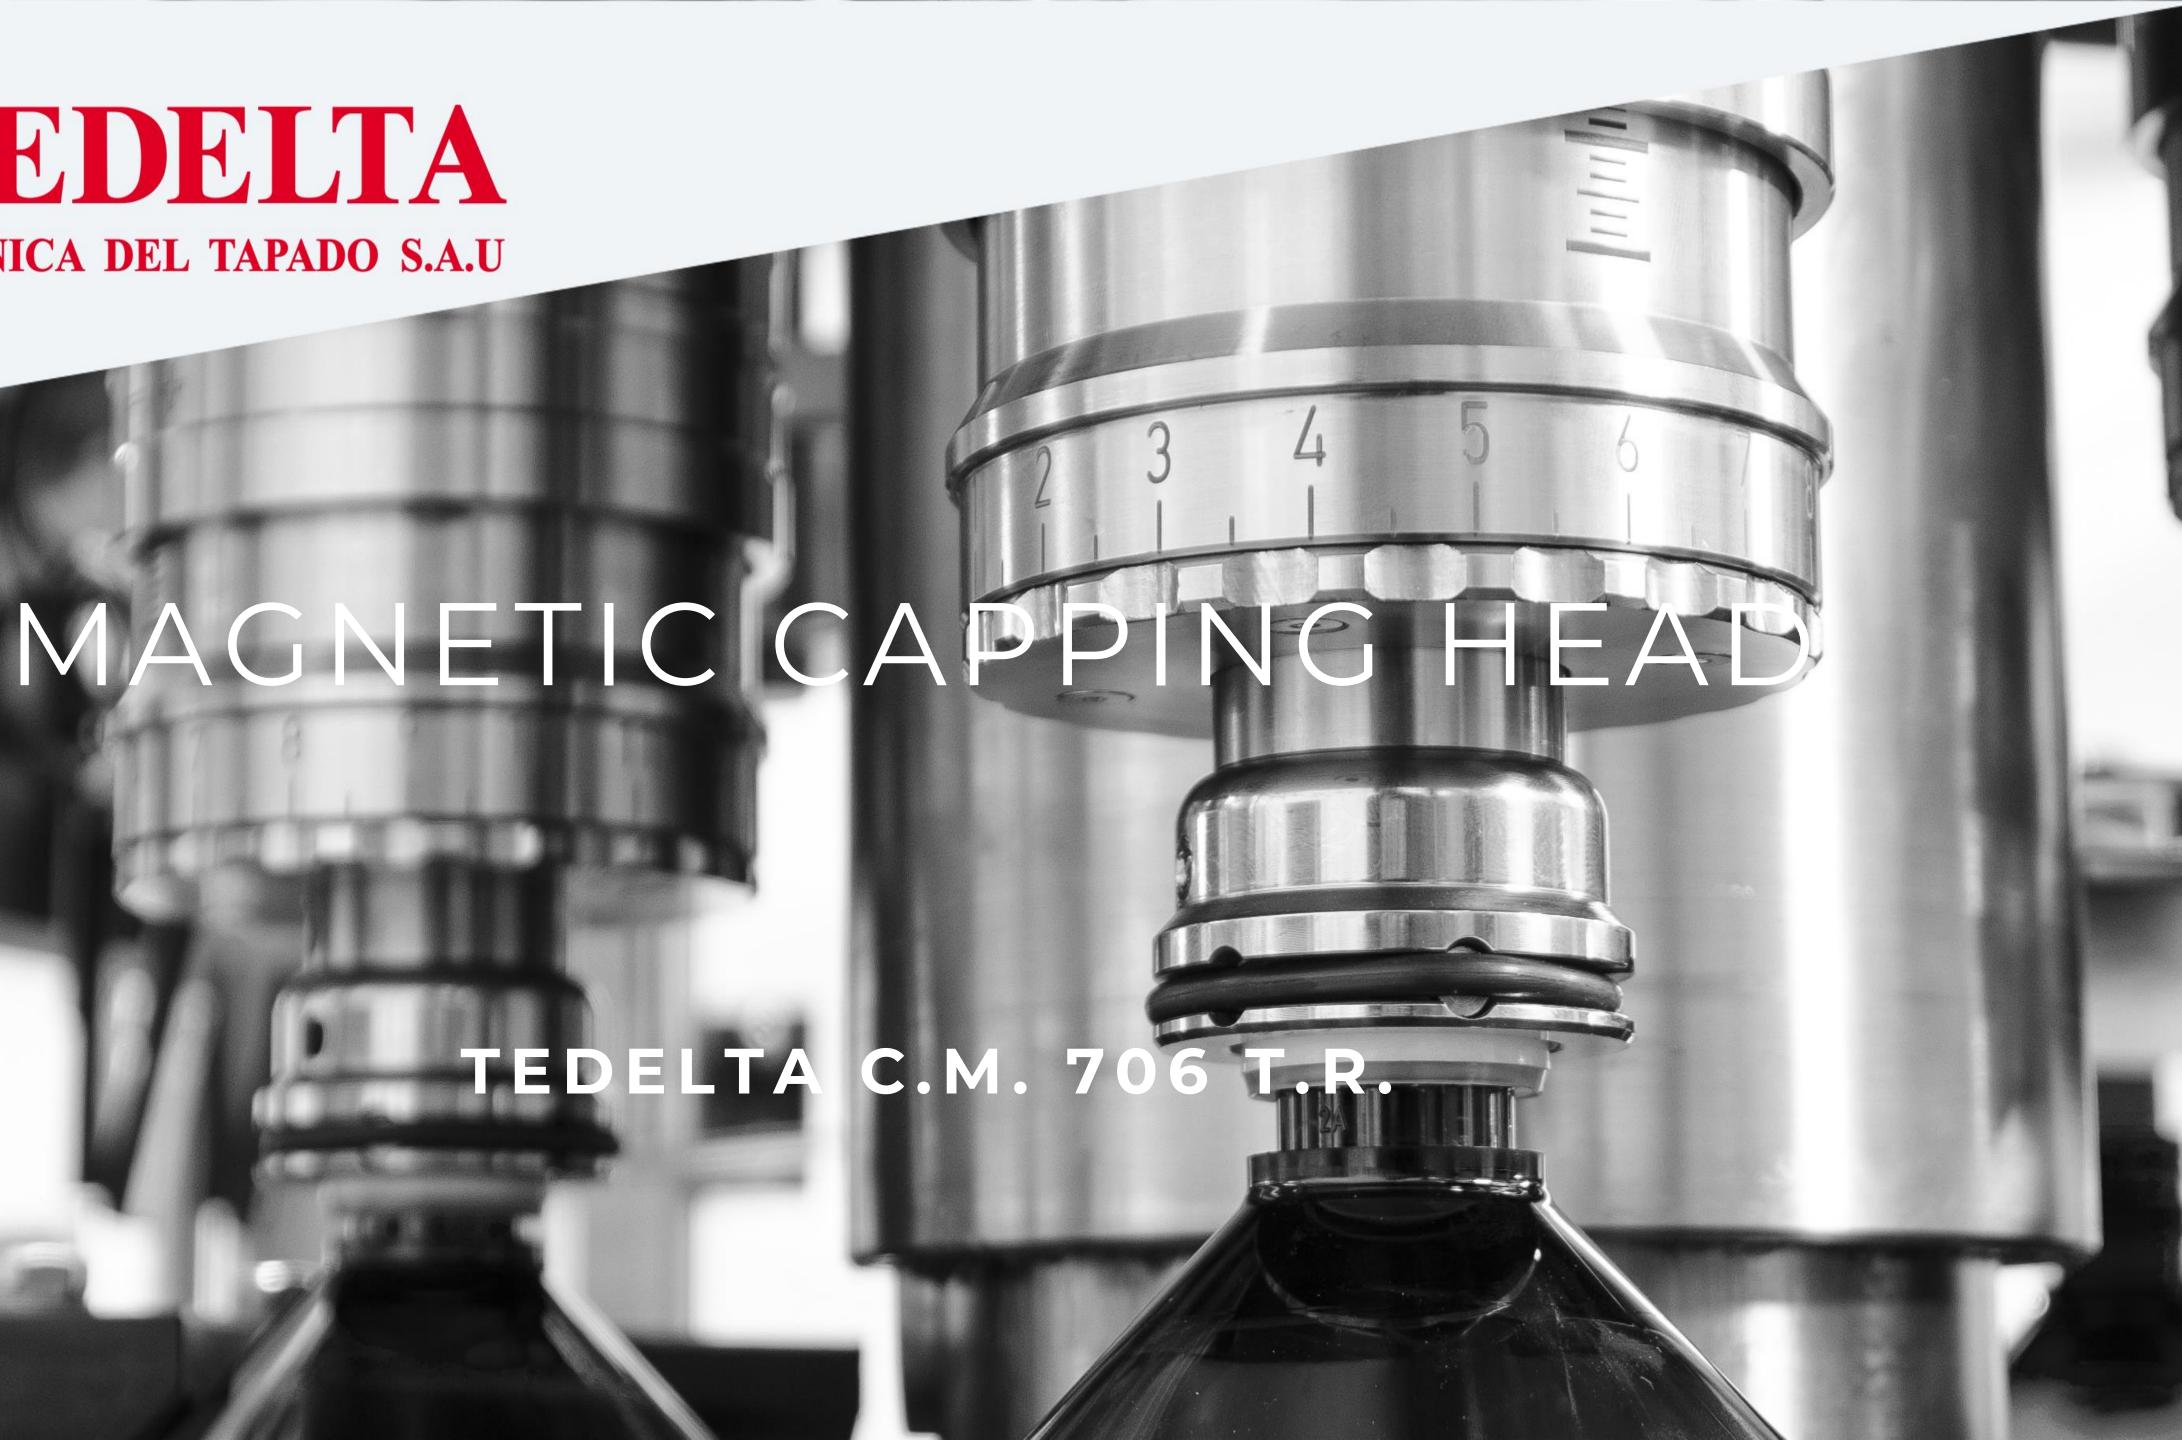

## MAGNETICS CAPPING HEADS TEDELTA C.M. 706 T.R.

#### Objetivo

Capping head designed for a perfect sealing of screw-on plastic closures, pretreated, flat caps, flip-top caps, special caps...

### Descripción

 $\equiv$ 

- Depending on the type of plastic cap possibility to use rigid chuck or with gripping system .
- Magnetic clutch design allows the effective and constant torque to the speed required by the costumer.
- It has been designed for a wide range of screw-on capping applications.
- Adjustment of torque with optical reading
- Adjustment of the torque without the use of special tools.
- Outside spring allows top load adjustment easily
- Quick-change chucks, no tools