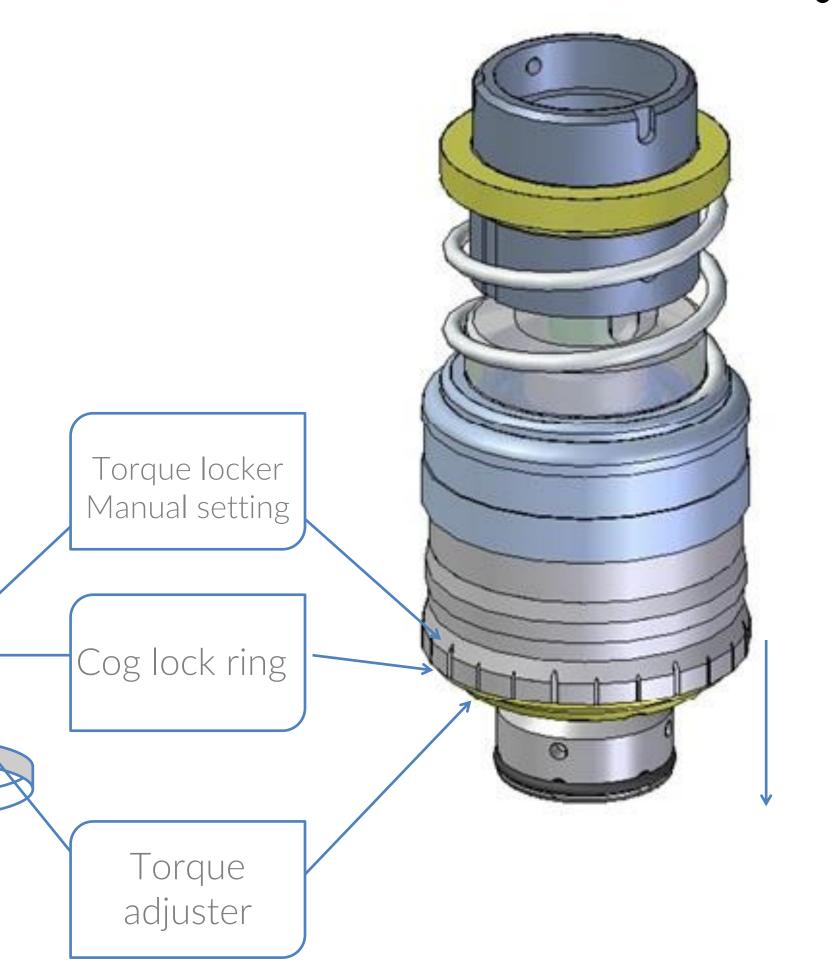

### Descripción

 $\equiv$ 

- Depending on the type of plastic cap possibility to use rigid chuck or with gripping system .
- Magnetic clutch design allows the effective and constant torque to the speed required by the costumer.
- It has been designed for a wide range of screw-on capping applications.
- Adjustment of torque with optical reading
- Adjustment of the torque without the use of special tools.
- Outside spring allows top load adjustment easily
- Quick-change chucks, no tools

• OPTIONAL: Quick-change chucks and torque settings

Magnetic clutch design allows the effective and constant torque to the speed required by the costumer.

• Adjustment of the torque without the use of special tools.

# **MAGNETICS CAPPING** HEADS TEDELTA C.M. 706 T.R.

- Adjustment of torque with optical reading.
- Outside spring allows top load adjustment easily.
- Quick-change chucks, no tools.

• Capping head easy and quick torque adjustment without tools.

•No need locking screws.

•3 to 35 lbx inn target torque range.

•360° torque adjuster rotation.

•Torque scale.

•Top load scale

• • • • • • • • • • • • • •