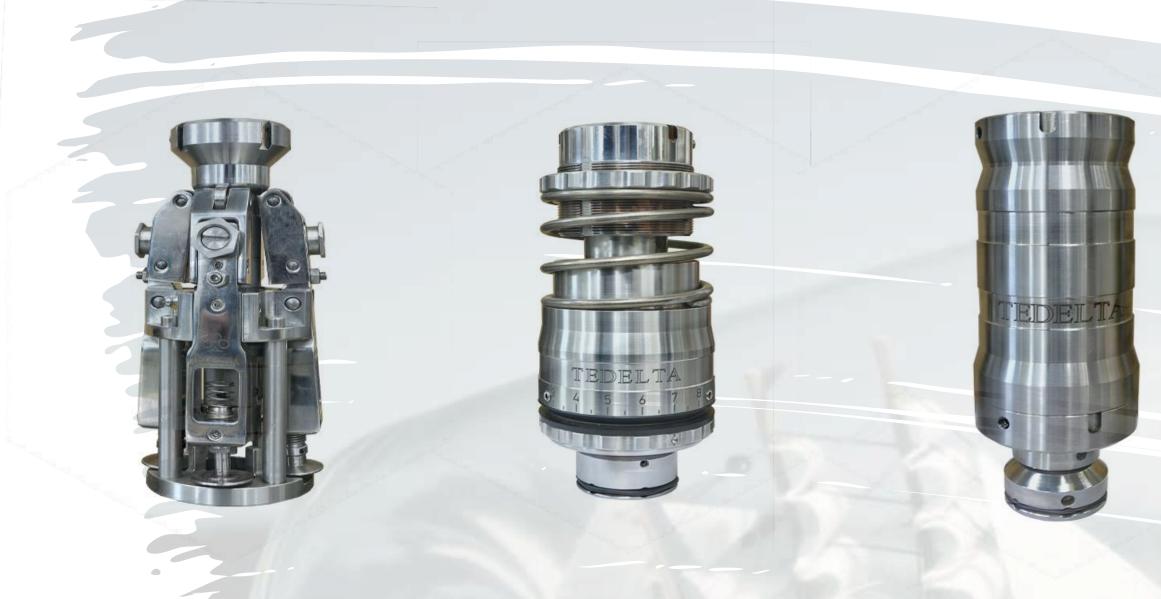

### Descripción

 $\equiv$ 

- Depending on the type of plastic cap possibility to use rigid chuck or with gripping system .
- Magnetic clutch design allows the effective and constant torque to the speed required by the costumer.
- It has been designed for a wide range of screw-on capping applications.
- Adjustment of torque with optical reading
- Adjustment of the torque without the use of special tools.
- Outside spring allows top load adjustment easily
- Quick-change chucks, no tools

• OPTIONAL: Quick-change chucks and torque settings

Magnetic clutch design allows the effective and constant torque to the speed required by the costumer.

• Adjustment of the torque without the use of special tools.

# **MAGNETICS CAPPING** HEADS TEDELTA C.M. 706 T.R.

- Adjustment of torque with optical reading.
- Outside spring allows top load adjustment easily.
- Quick-change chucks, no tools.

• Capping head easy and quick torque adjustment without tools.