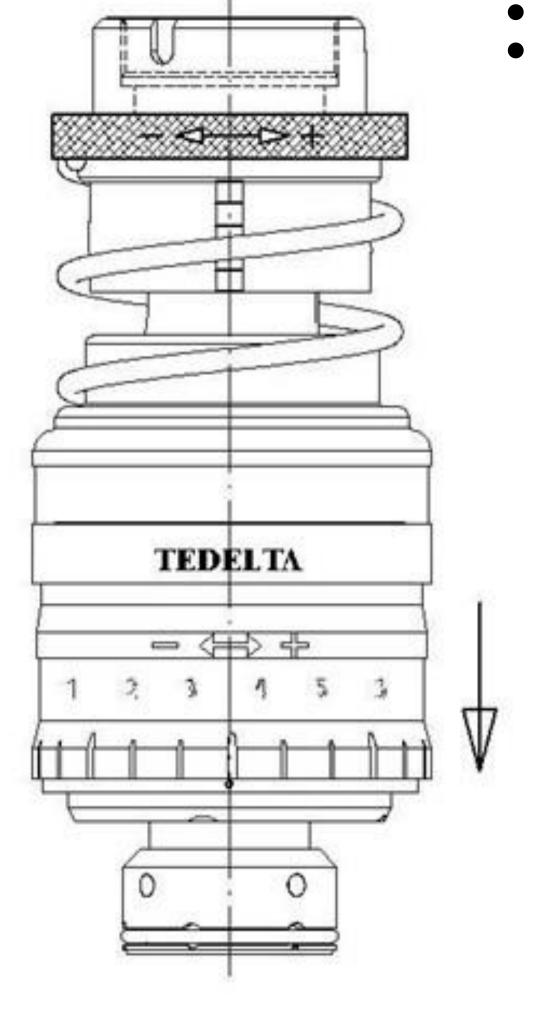

## MAGNETICS CAPPING HEADS TEDELTA C.M. 706 T.R.

#### Objetivo

Capping head designed for a perfect sealing of screw-on plastic closures, pretreated, flat caps, flip-top caps, special caps...

### Descripción

 $\equiv$ 

- Depending on the type of plastic cap possibility to use rigid chuck or with gripping system .
- Magnetic clutch design allows the effective and constant torque to the speed required by the costumer.
- It has been designed for a wide range of screw-on capping applications.
- Adjustment of torque with optical reading
- Adjustment of the torque without the use of special tools.
- Outside spring allows top load adjustment easily
- Quick-change chucks, no tools

•No need locking screws.

•3 to 35 lbx inn target torque range.

•360° torque adjuster rotation.

•Torque scale.

•Top load scale

• • • • • • • • • • • • • •