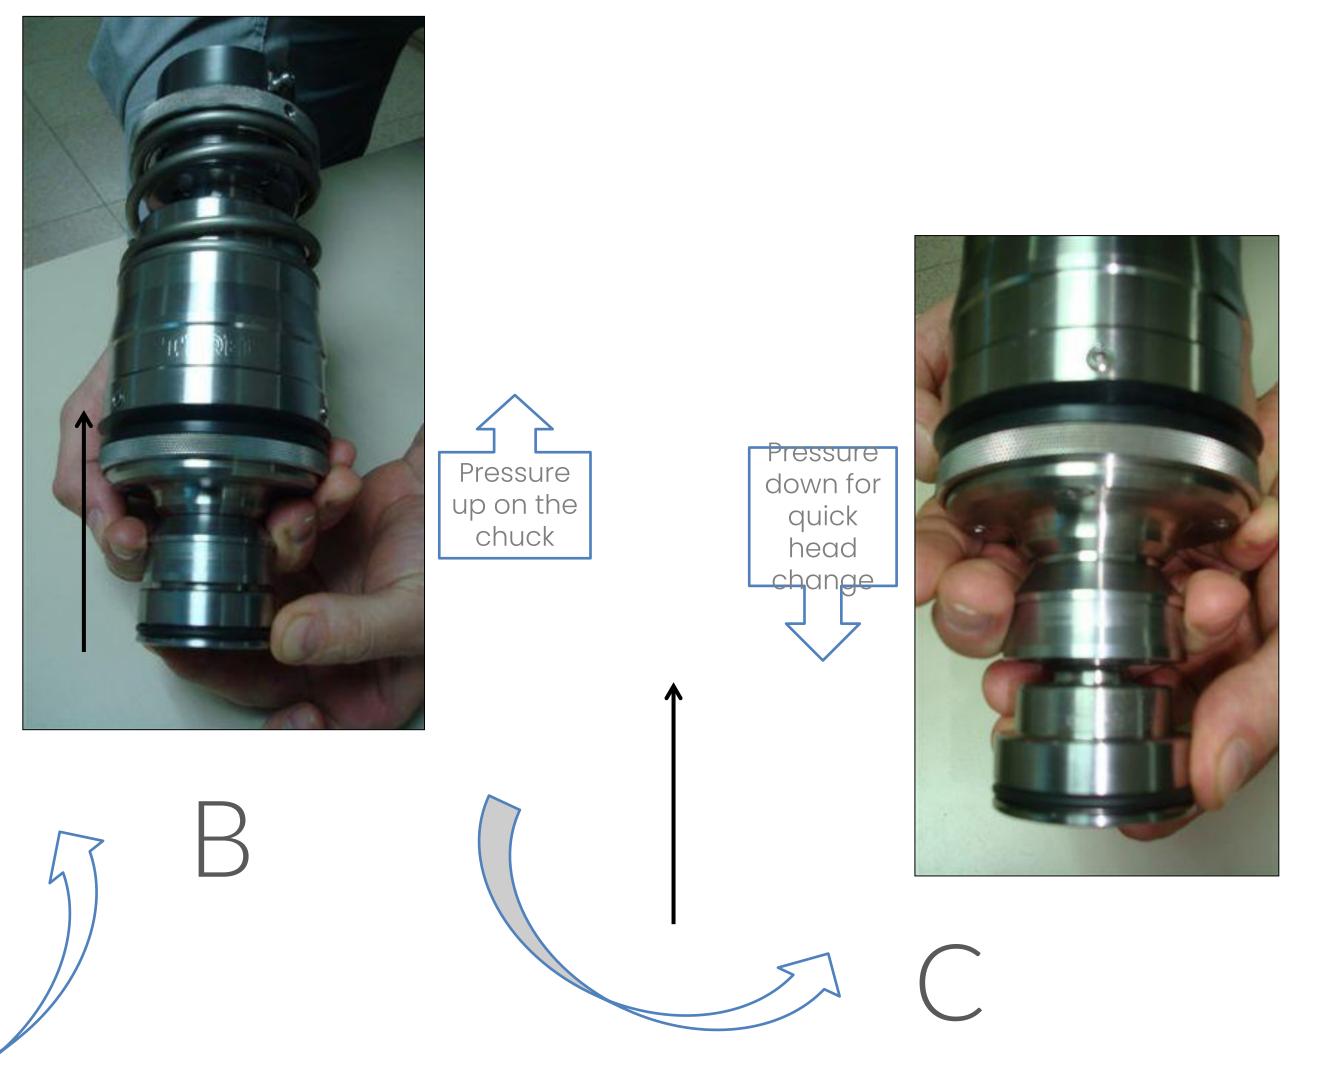

#### EASY AND FAST WAY TO ADJUST THE TORQUE WITHOUT SCREWS AND TOOLS.

1. Move up the torque locker manual setting.

2.- Adjust the torque with the torque adjuster.

3.- Leave the torque locker and fit the two cog lock rings.

#### **TORQUE OPERATION**

1. Move up the torque locker .

- 2. Adjust the torque.
- 3. Move down the torque locker.