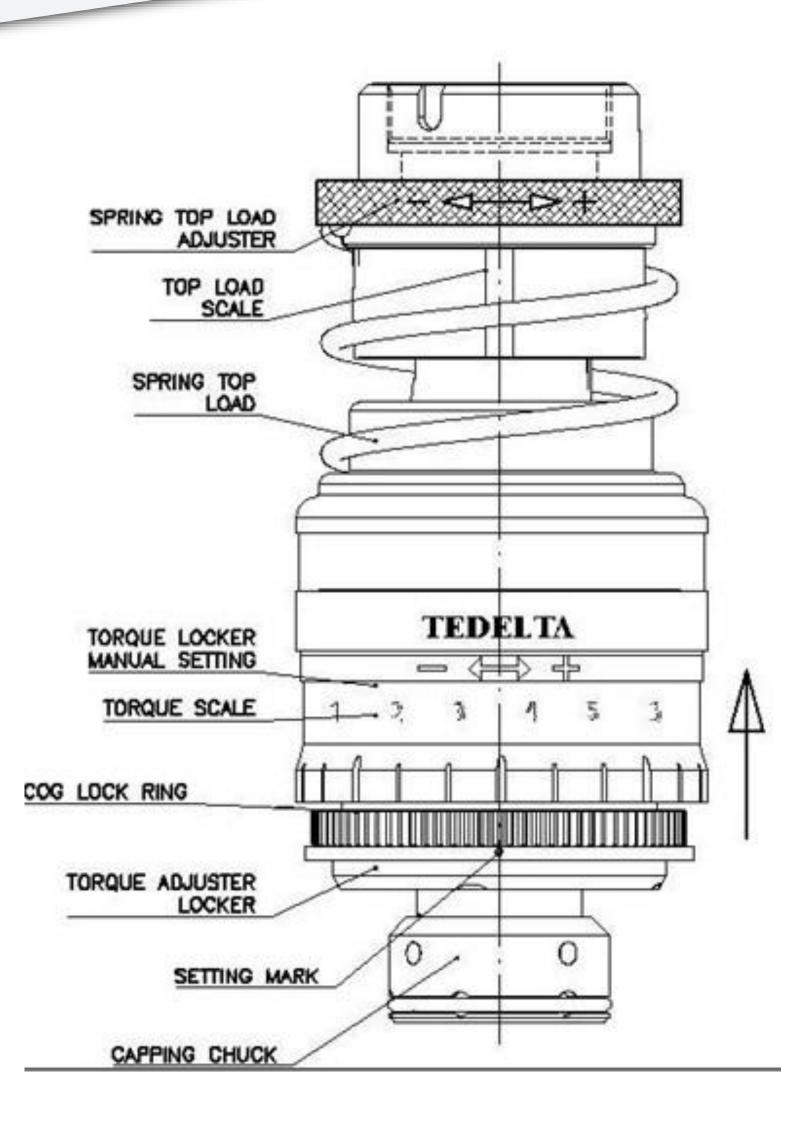

#### EASY AND FAST WAY TO ADJUST THE TORQUE WITHOUT SCREWS AND TOOLS.

1. Move up the torque locker manual setting.

2.- Adjust the torque with the torque adjuster.

3.- Leave the torque locker and fit the two cog lock rings.

#### **TORQUE OPERATION**

1. Move up the torque locker .

- 2. Adjust the torque.
- 3. Move down the torque locker.