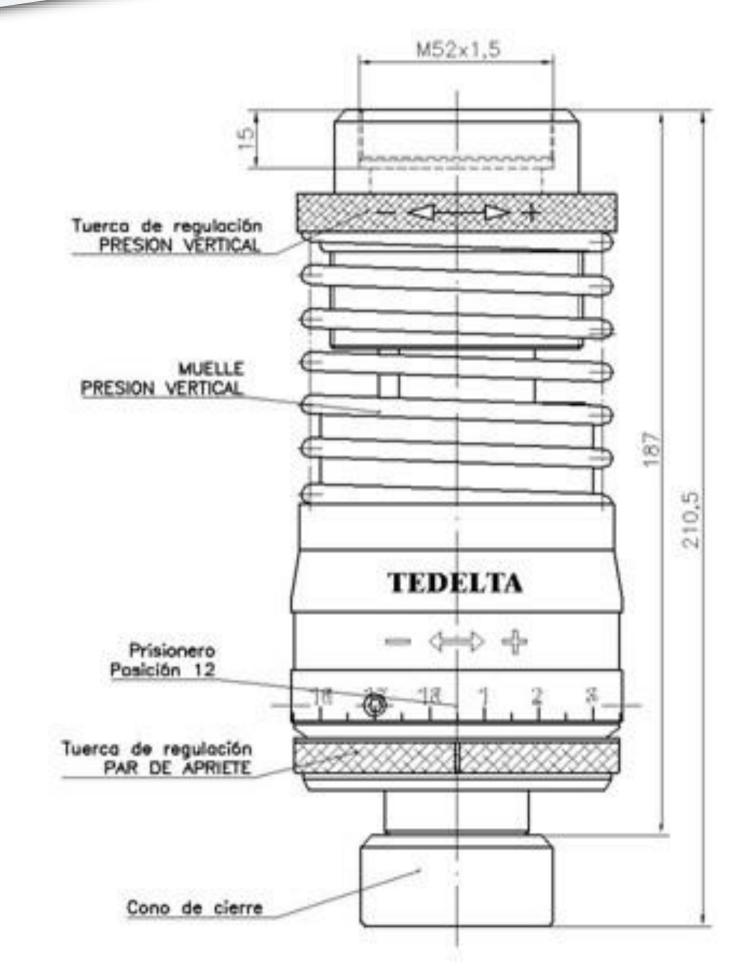

•No need locking screws.

•3 to 35 lbx inn target torque range.

•360° torque adjuster rotation.

•Torque scale.

•Top load scale

• • • • • • • • • • • • • •

#### EASY AND FAST WAY TO ADJUST THE TORQUE WITHOUT SCREWS AND TOOLS.

1. Move up the torque locker manual setting.

2.- Adjust the torque with the torque adjuster.

3.- Leave the torque locker and fit the two cog lock rings.

#### **TORQUE OPERATION**

1. Move up the torque locker .

- 2. Adjust the torque.
- 3. Move down the torque locker.