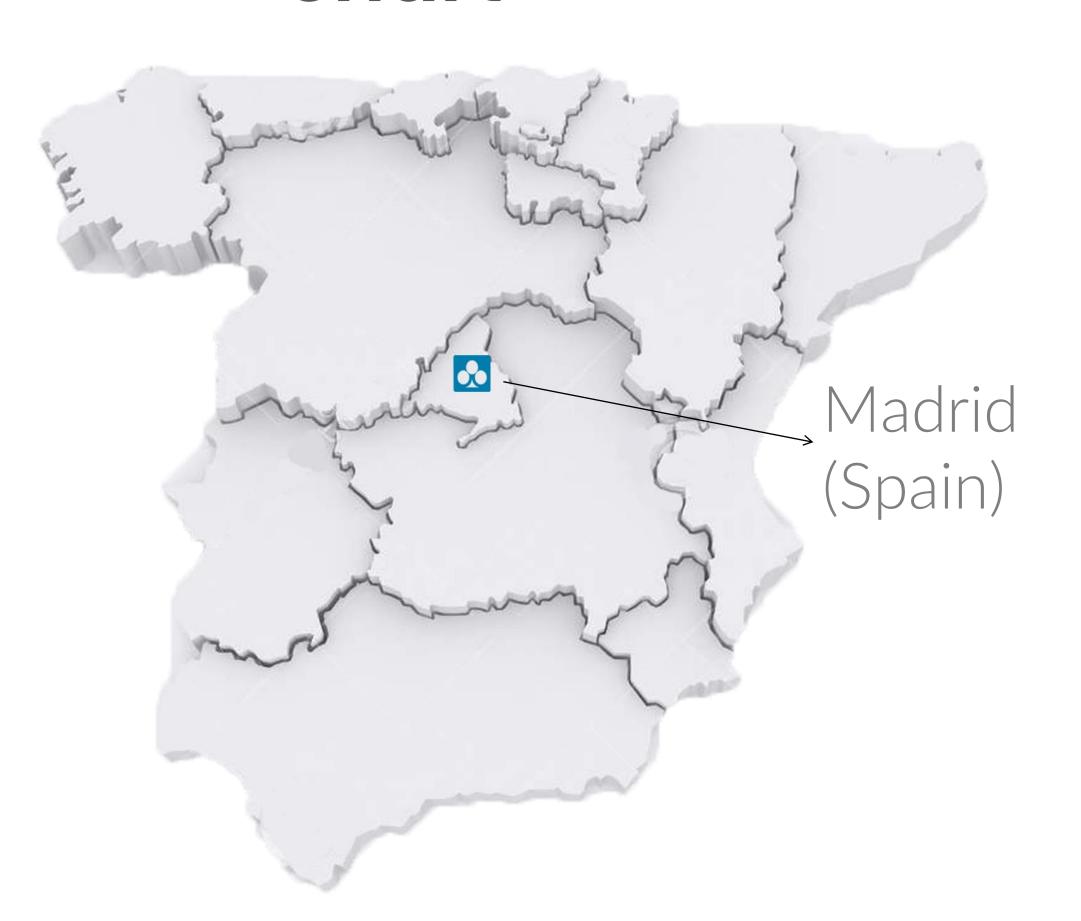

# Location and brief organitation chart

Name: TEDELTA,

TECNICA DEL TAPADO, SAU

C.I.F: A78932167

Adress: C/Alcotanes,29-31 Pol. Ind.

Cascajal; 28320 Madrid-Spain

Fundation: 1988

**Engineering manager:** Mr.Enrique Muñoz/CEO