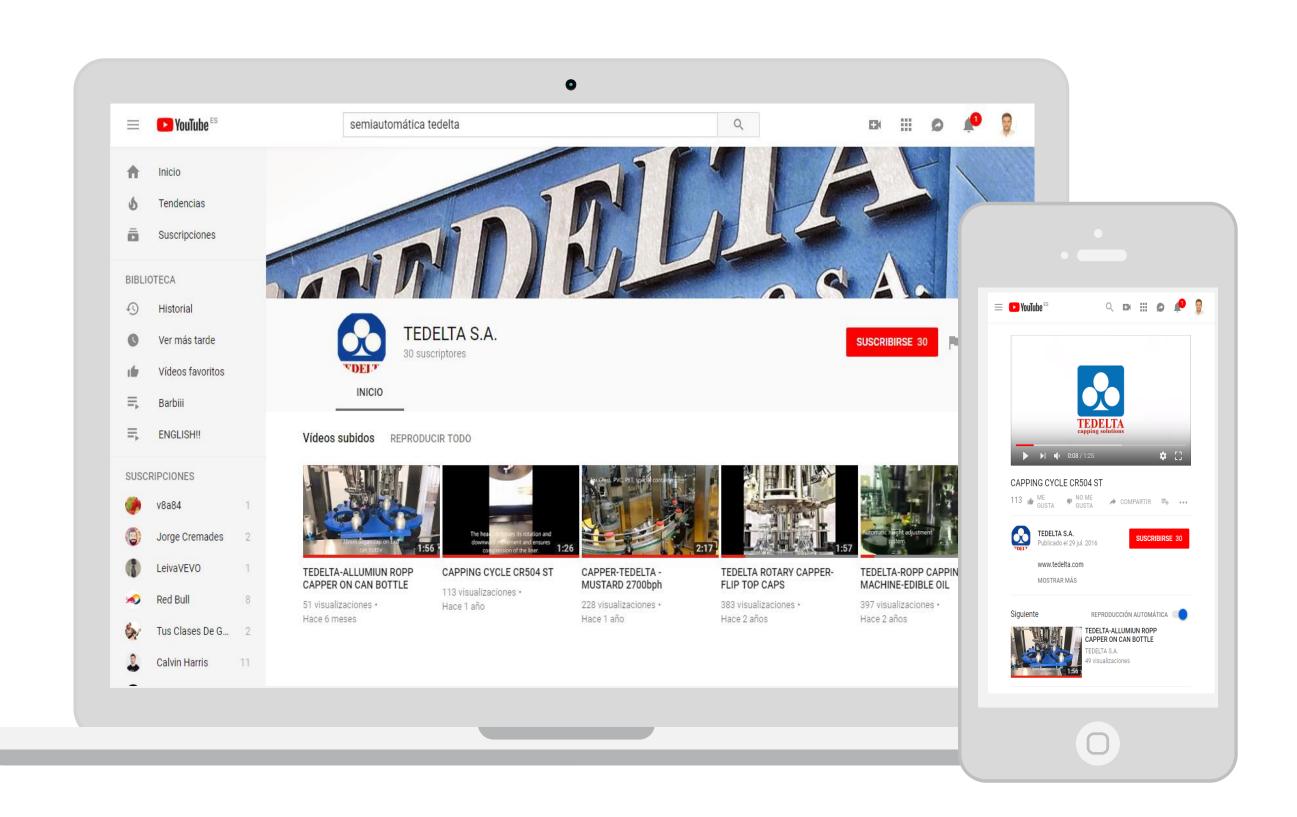

# Click Here: YouTube

In our you-tube channel you can visualize our machines and know the main technical characteristics of their performance as well as operative videos in operation.

## Visit our machines working